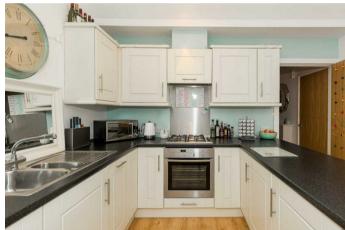

The property offers an open plan living space with maximum measurements of over 20 x 16ft with a high specification fitted kitchen to one end.

The double bedroom has a pleasant suburban view and is situated right next to the modern bathroom which has a bath with shower above.