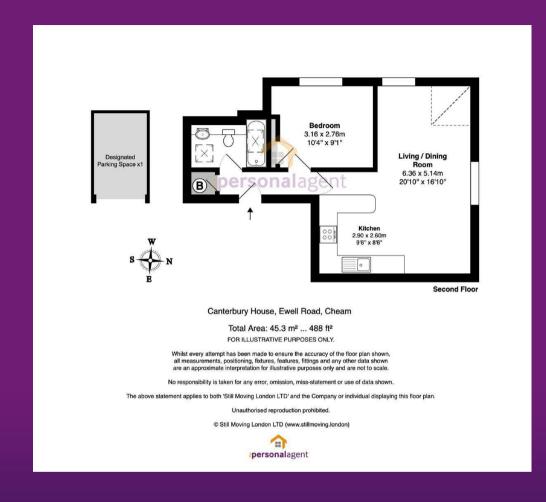

# Leasehold

- Modern Luxury Apartment
- One Double Bedroom
- 20x 16' Kit/Dining/Living Space
- Contemporary Bathroom
- Allocated Parking
- Opposite Nonsuch Park
- Cheam Village Location
- Close to Cheam Station

The property offers an open plan living space with maximum measurements of over 20 x 16ft with a high specification fitted kitchen to one end.

The double bedroom has a pleasant suburban view and is situated right next to the modern bathroom which has a bath with shower above.

The apartment has well kept grounds, one allocated parking space and a lease with over 900 years remaining.

Viewing highly recommended.

Cheam is a popular village with an array

of local shops and restaurants, it is also great for commuters with Cheam station approximately seven minutes walk away providing excellent rail links to London and beyond.