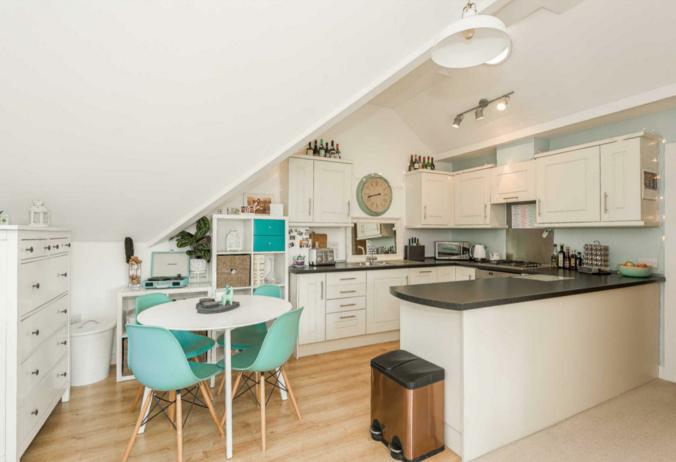

The property offers an open plan living space with maximum measurements of over 20 x 16ft with a high specification fitted kitchen to one end.

The double bedroom has a pleasant suburban view and is situated right next to the modern bathroom which has a bath with shower above.