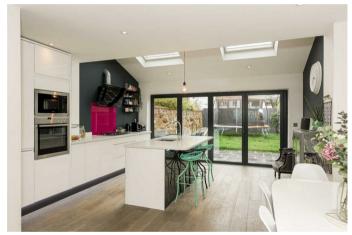

Having only been built three years ago the decorative order is excellent throughout, and has been finished to the highest standards. Downstairs features real wooden flooring with under floor heating, and the property has aluminium windows fitted throughout.

Downstairs accommodation is complete with a W/C and utility room.

Upstairs the master bedroom features its own shower, and there are two further bedrooms, as well as the fantastic family bathroom.

To the front of the property is a brick block driveway which provides off street parking for several cars. And to the rear features a landscaped garden with separate patio area.