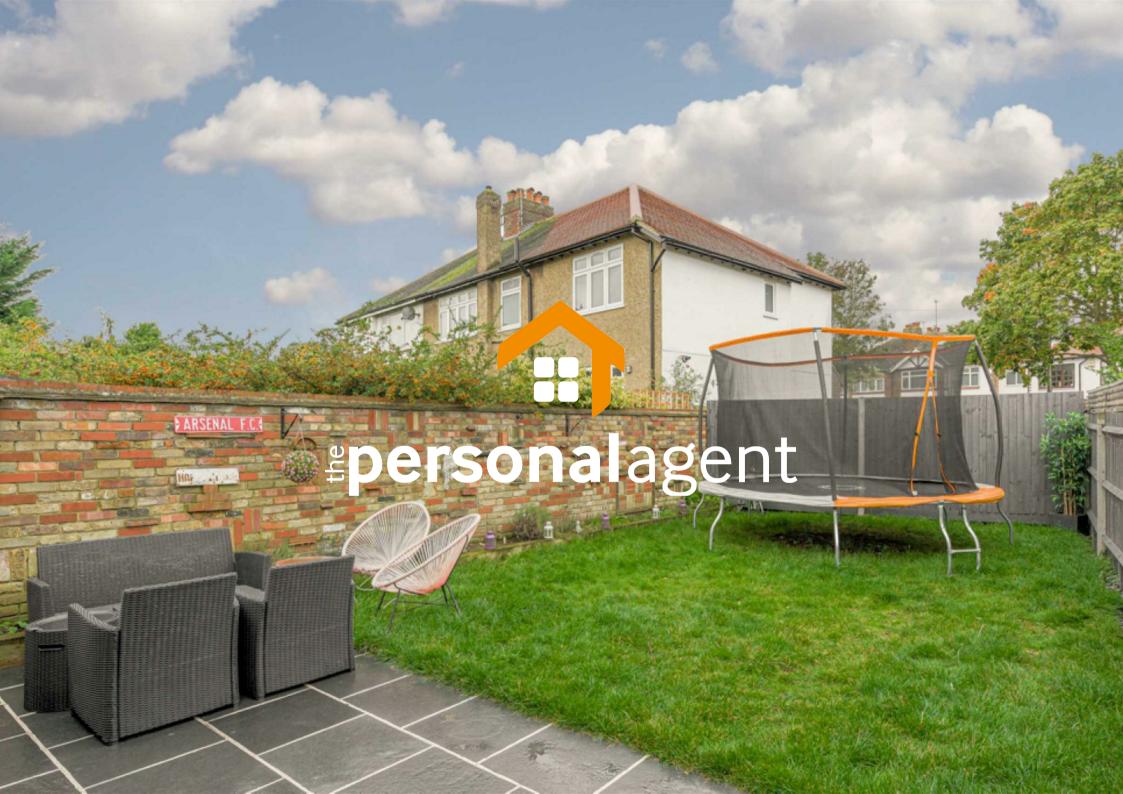

Downstairs accommodation is complete with a W/C and utility room.

Upstairs the master bedroom features its own shower, and there are two further bedrooms, as well as the fantastic family bathroom.

To the front of the property is a brick block driveway which provides off street parking for several cars. And to the rear features a landscaped garden with separate patio area.