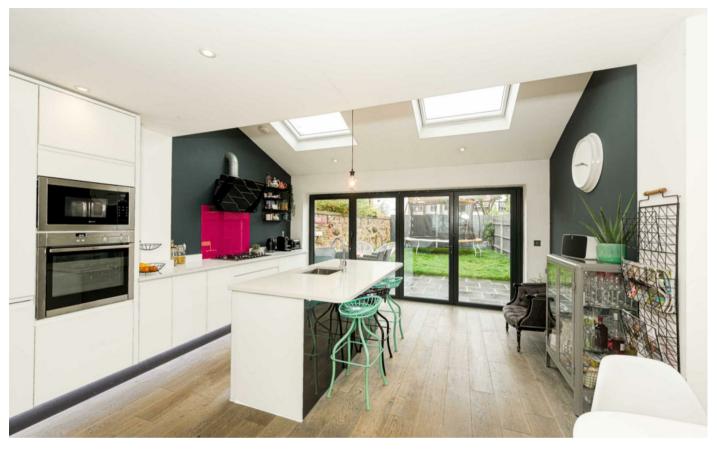

Having only been built three years ago the decorative order is excellent throughout, and has been finished to the highest standards. Downstairs features real wooden flooring with under floor heating, and the property has aluminium windows fitted throughout.

Downstairs accommodation is complete with a W/C and utility room.

Upstairs the master bedroom features its own shower, and there are two further bedrooms, as well as the fantastic family bathroom.

To the front of the property is a brick block driveway which provides off street parking for several cars. And to the rear features a landscaped garden with separate patio area.