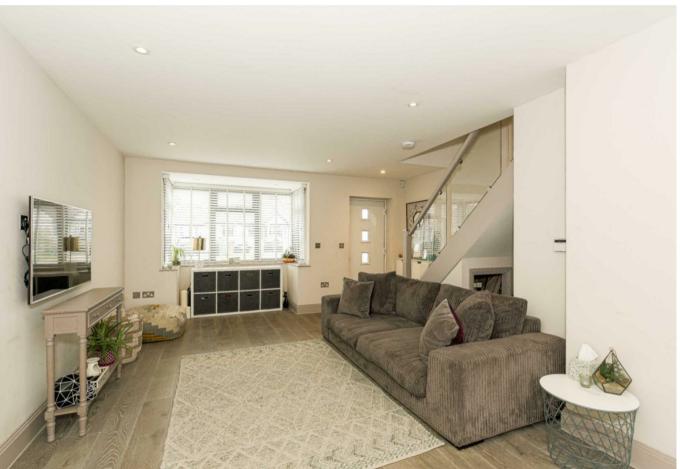

Having only been built three years ago the decorative order is excellent throughout, and has been finished to the highest standards. Downstairs features real wooden flooring with under floor heating, and the property has aluminium windows fitted throughout.

Downstairs accommodation is complete with a W/C and utility room.

Upstairs the master bedroom features its own shower, and there are two further bedrooms, as well as the fantastic family bathroom.

To the front of the property is a brick block driveway which provides off street parking for several cars. And to the rear features a landscaped garden with separate patio area.