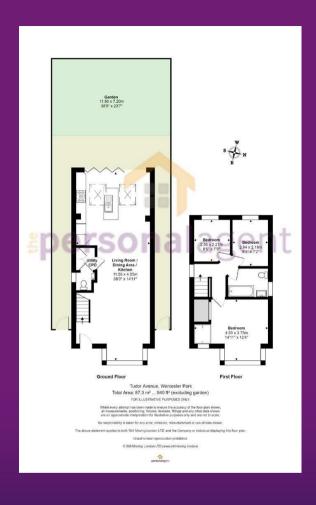

Downstairs accommodation is complete with a W/C and utility room.

Upstairs the master bedroom features its own shower, and there are two further bedrooms, as well as the fantastic family bathroom.

To the front of the property is a brick block driveway which provides off street parking for several cars. And to the rear features a landscaped garden with separate patio area.