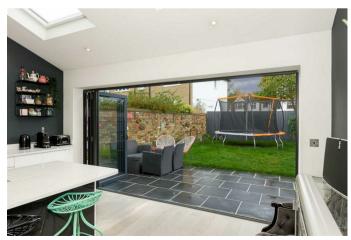

Situated in one of Worcester Park's most highly sought after roads is this detached three bedroom family home with an open plan kitchen/ living area with bifold doors leading out to the garden. The property is close to multiple highly rated nursery and primary schools and is in a good Catchment area for secondary schools.

Having only been built three years ago the decorative order is excellent throughout, and has been finished to the highest standards. Downstairs features real wooden flooring with under floor heating, and the property has aluminium windows fitted throughout.

Downstairs accommodation is complete with a W/C and utility room.

Upstairs the master bedroom features its own shower, and there are two further bedrooms, as well as the fantastic family bathroom.

To the front of the property is a brick block driveway which provides off street parking for several cars. And to the rear features a landscaped garden with separate patio area.