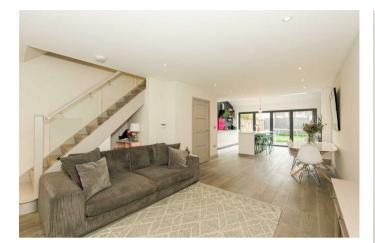

Having only been built three years ago the decorative order is excellent throughout, and has been finished to the highest standards. Downstairs features real wooden flooring with under floor heating, and the property has aluminium windows fitted throughout.

Downstairs accommodation is complete with a W/C and utility room.

Upstairs the master bedroom features its own shower, and there are two further bedrooms, as well as the fantastic family bathroom.

To the front of the property is a brick block driveway which provides off street parking for several cars. And to the rear features a landscaped garden with separate patio area.