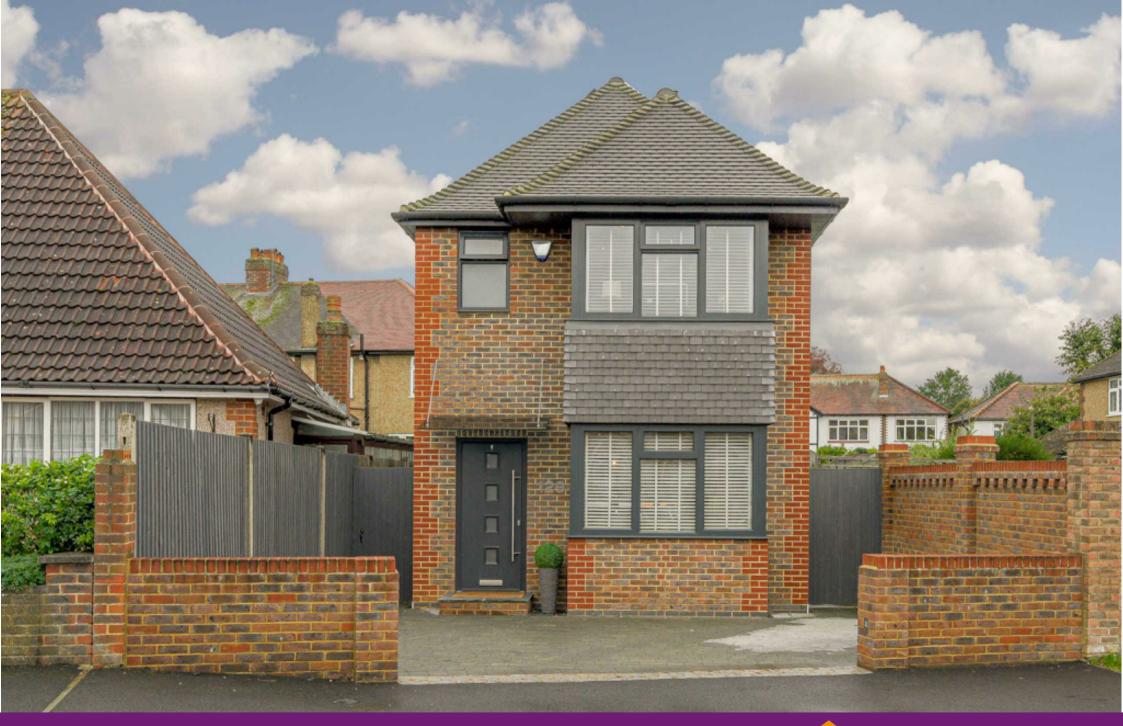

## Offers In The Region Of £650,000 Freehold

- Detached Modern home
- Three Bedrooms
- Kitchen / Living space
- Ensuite shower room
- Bi-fold Doors to the rear garden
- Utility Room
- Downstairs W/C
- Solar Panel Equipped
- Driveway

Situated in one of Worcester Park's most highly sought after roads is this detached three bedroom family home with an open plan kitchen/ living area with bifold doors leading out to the garden. The property is close to multiple highly rated nursery and primary schools and is in a good Catchment area for secondary schools.

Having only been built three years ago the decorative order is excellent throughout, and has been finished to the highest standards. Downstairs features real wooden flooring with under floor heating, and the property has aluminium windows fitted throughout.