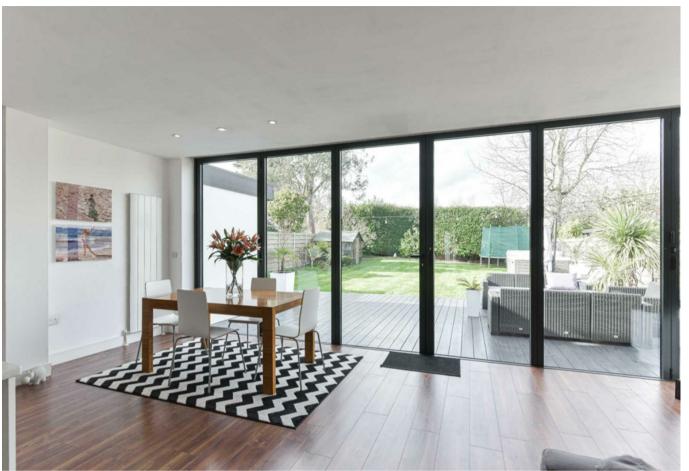

This truly stunning detached bungalow is set within one of Worcester Park's most sought after roads and has been refurbished and extended by the current owners to the highest of standards.

The centre piece of this impressive residence is arguably the kitchen / dining / living space towards the rear which has maximum measurements of over 25 x 19ft. Floor to ceiling bi-fold doors span the entire back wall, allowing plenty of natural light to flood the space and integrate the outdoors with the indoor living areas during the warmer months of the year.