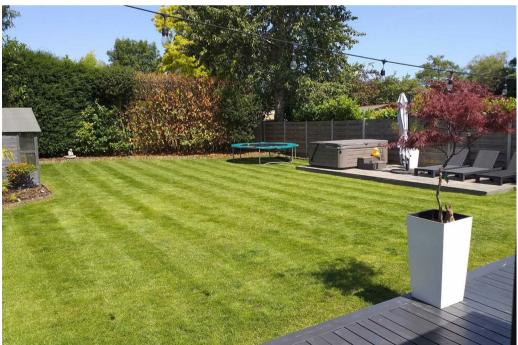

This truly stunning detached bungalow is set within one of Worcester Park's most sought after roads and has been refurbished and extended by the current owners to the highest of standards.

The centre piece of this impressive residence is arguably the kitchen / dining / living space towards the rear which has maximum measurements of over 25 x 19ft. Floor to ceiling bi-fold doors span the entire back wall, allowing plenty of natural light to flood the space and integrate the outdoors with the indoor living areas during the warmer months of the year.