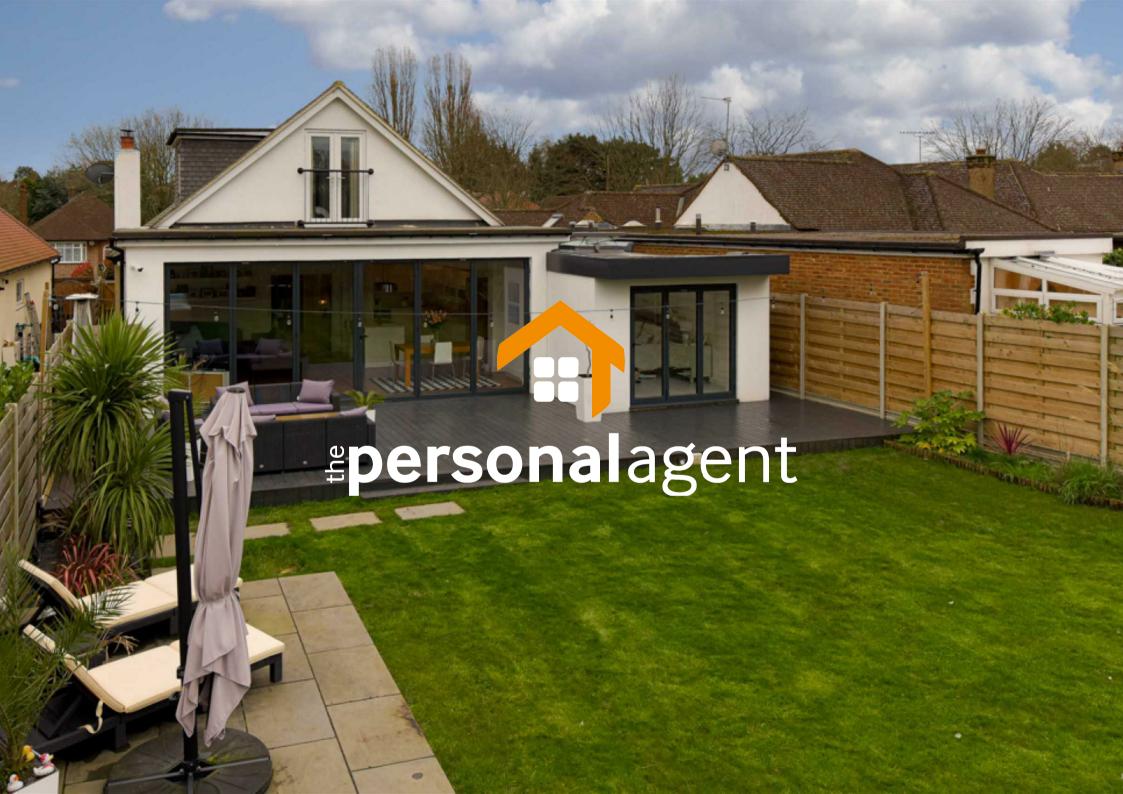

This truly stunning detached bungalow is set within one of Worcester Park's most sought after roads and has been refurbished and extended by the current owners to the highest of standards.

The centre piece of this impressive residence is arguably the kitchen / dining / living space towards the rear which has maximum measurements of over 25 x 19ft. Floor to ceiling bi-fold doors span the entire back wall, allowing plenty of natural light to flood the space and integrate the outdoors with the indoor living areas during the warmer months of the year.

Early viewing essential, sole agents.

Salisbury Road is situated in one of the more leafy parts of Worcester Park, with ample parkland and sports facilities nearby, whilst within walking distance are Tolworth railway stations and multiple bus routes. The A3 provides direct road access to central London as well as links to the M25.