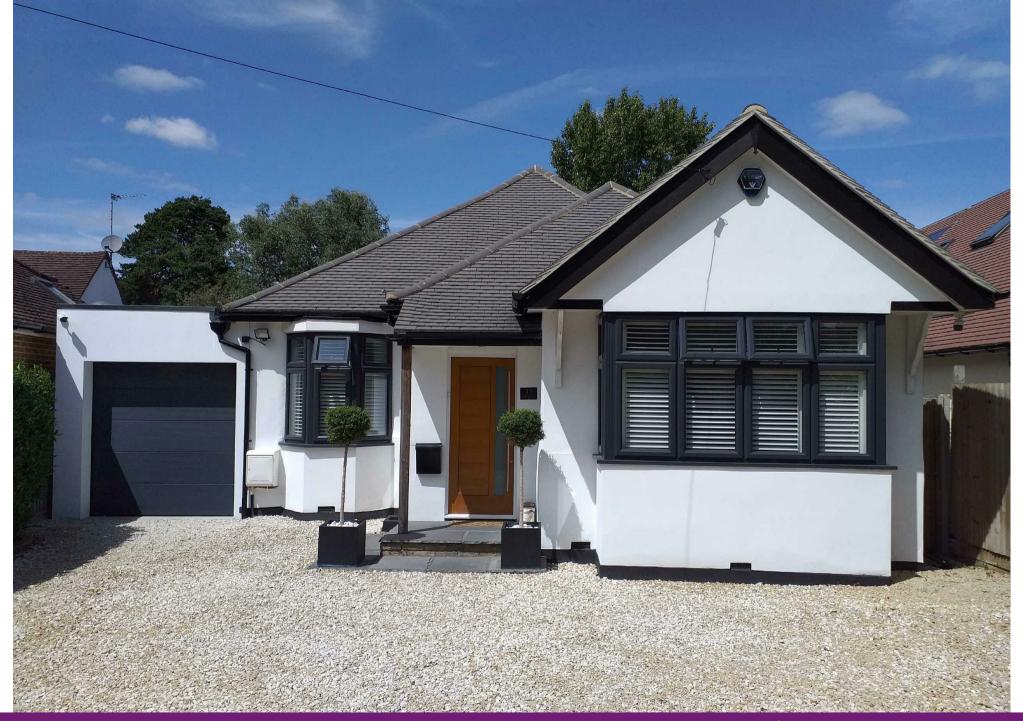

## £849,950 Freehold

- Detached Bungalow
- Five Bedrooms
- Kitchen / Dining / Living Area
- 18ft Master Bedroom w/
- Ensuite Shower Room
- Walk in Wardrobe
- Bi Fold Doors Across Rear
- Highly Sought After Road

This truly stunning detached bungalow is set within one of Worcester Park's most sought after roads and has been refurbished and extended by the current owners to the highest of standards.

The centre piece of this impressive residence is arguably the kitchen / dining / living space towards the rear which has maximum measurements of over 25 x 19ft. Floor to ceiling bi-fold doors span the entire back wall, allowing plenty of natural light to flood the space and integrate the outdoors with the indoor living areas during the warmer months of the year.