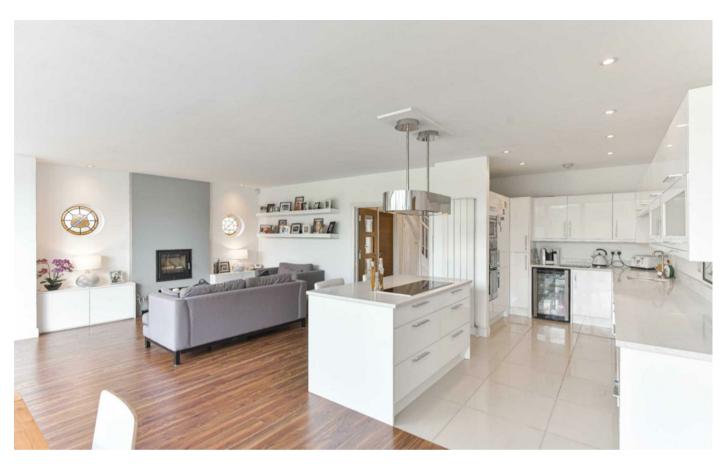

This truly stunning detached bungalow is set within one of Worcester Park's most sought after roads and has been refurbished and extended by the current owners to the highest of standards.

The centre piece of this impressive residence is arguably the kitchen / dining / living space towards the rear which has maximum measurements of over 25 x 19ft. Floor to ceiling bi-fold doors span the entire back wall, allowing plenty of natural light to flood the space and integrate the outdoors with the indoor living areas during the warmer months of the year.