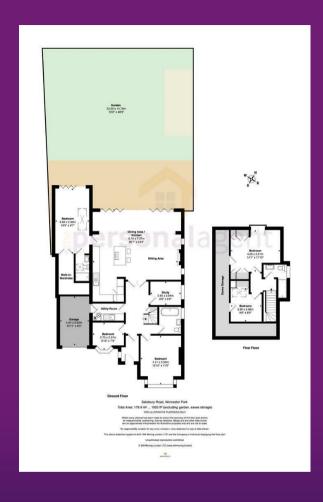

This truly stunning detached bungalow is set within one of Worcester Park's most sought after roads and has been refurbished and extended by the current owners to the highest of standards.

The centre piece of this impressive residence is arguably the kitchen / dining / living space towards the rear which has maximum measurements of over 25 x 19ft. Floor to ceiling bi-fold doors span the entire back wall, allowing plenty of natural light to flood the space and integrate the outdoors with the indoor living areas during the warmer months of the year.

The extremely spacious Master bedroom suite also has double doors to the garden and is served by both a contemporary ensuite bathroom and a walk in wardrobe. Throughout the rest of the ground floor are two further bedrooms, a study, utility room and the stylish family bathroom.

Upstairs in the converted loft space are two bedrooms including a fantastic double guest room offering space and architectural character with a Juliette balcony overlooking the rear garden. Another shower room completes this floor.