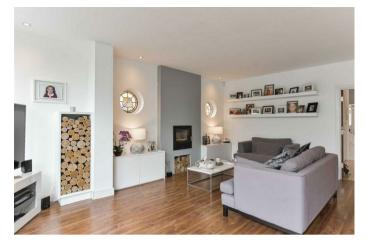

This truly stunning detached bungalow is set within one of Worcester Park's most sought after roads and has been refurbished and extended by the current owners to the highest of standards.

The centre piece of this impressive residence is arguably the kitchen / dining / living space towards the rear which has maximum measurements of over 25 x 19ft. Floor to ceiling bi-fold doors span the entire back wall, allowing plenty of natural light to flood the space and integrate the outdoors with the indoor living areas during the warmer months of the year.