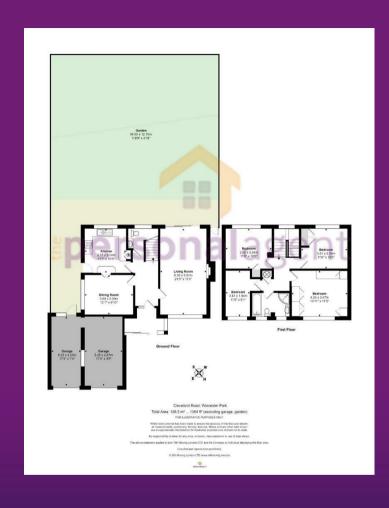

The property is offered to the market with no chain and has two spacious reception rooms downstairs including a 21ft lounge with doors to the garden and dining room next to the kitchen.

Upstairs are four generously proportioned

bedrooms, three of which comfortably accommodate a double bed and one is a large single bedroom. The modern family bathroom has a separate bath and shower cubicle.

Towards the front of the property a driveway leads to a double garage, while to the rear is an impressive South / West facing garden measuring over 119ft in length.