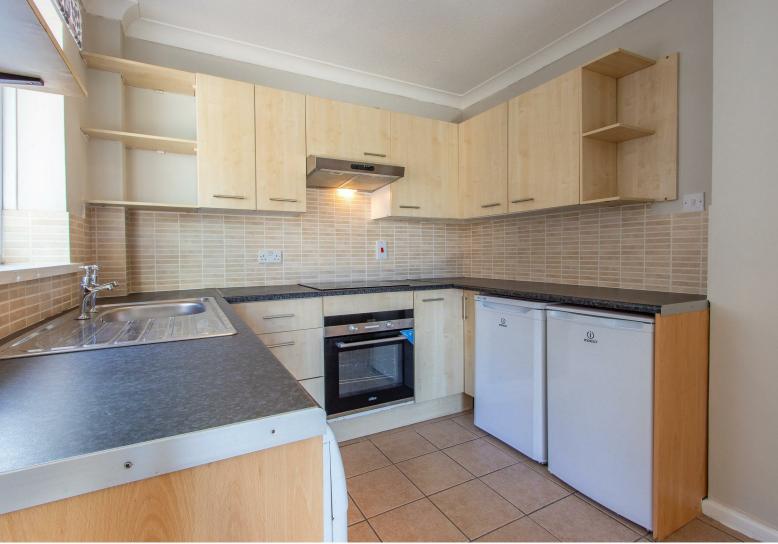

find us on

f

Great location for central Cardiff and Roath/ Penylan this top floor apartment offers excellent city living. The entrance hall leads to the open plan lounge/kitchen. It also benefits from two double bedrooms and modern fitted shower room. The property has UPVC double glazing and an allocated car parking space to the rear.