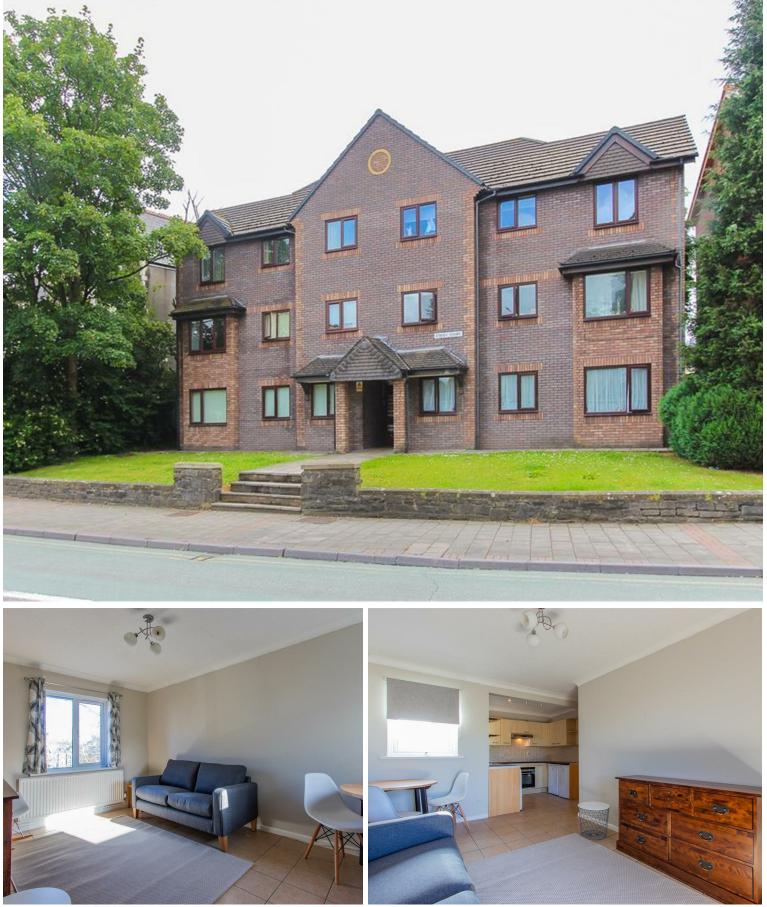

2 Bedrooms - Cardiff - CF24 1DL - £750 PCM

Stacey Court, Newport Road, Roath CF24 1DL Total Area: 625 ft<sup>2</sup> ... 58.1 m<sup>2</sup> All measurements are approximate and for display purposes only

find us on

f

Great location for central Cardiff and Roath/ Penylan this top floor apartment offers excellent city living. The entrance hall leads to the open plan lounge/kitchen. It also benefits from two double bedrooms and modern fitted shower room. The property has UPVC double glazing and an allocated car parking space to the rear.