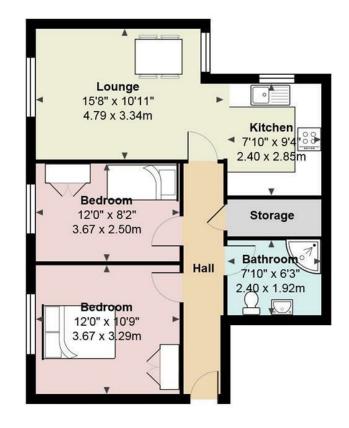

2 Bedrooms - Cardiff - CF24 1DL - £750 PCM

Stacey Court, Newport Road, Roath CF24 1DL Total Area: 625 ft<sup>2</sup> ... 58.1 m<sup>2</sup> All measurements are approximate and for display purposes only

find us on

f

Great location for central Cardiff and Roath/ Penylan this top floor apartment offers excellent city living. The entrance hall leads to the open plan lounge/kitchen. It also benefits from two double bedrooms and modern fitted shower room. The property has UPVC double glazing and an allocated car parking space to the rear.