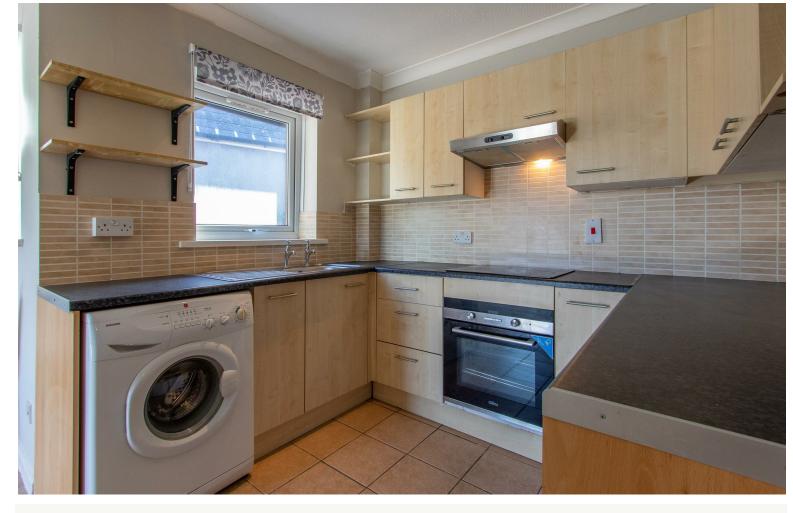

find us on

f

Great location for central Cardiff and Roath/ Penylan this top floor apartment offers excellent city living. The entrance hall leads to the open plan lounge/kitchen. It also benefits from two double bedrooms and modern fitted shower room. The property has UPVC double glazing and an allocated car parking space to the rear.