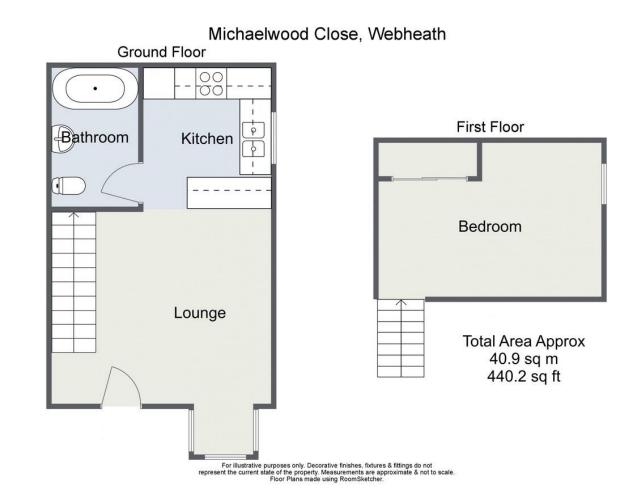

Lounge: 13'11" x 12'2" (4.26m x 3.73m)

Kitchen: 8' 10" x 8' 2" (2.71m x 2.51m)

Bathroom: 8'8" x 5' 5" (2.66 m x 1.67 m)

Stairs To First Floor Landing

Bedroom: 14'0" x 9'8" (4.28m x 2.95m)

*Please read the following:* These particulars are for general guidance only and are based on information supplied and approved by the seller. Complete accuracy cannot be guaranteed and may be subject to errors and/or omissions. They do not constitute a contract or part of a contract in any way. We are not surveyors or conveyancing experts therefore we cannot and do not comment on the condition, issues relating to title or other legal issues that may affect this property. Interested parties should employ their own professionals to make enquiries before carrying out any transactional decisions. Photographs are provided for illustrative purposes only and the items shown in these are not necessarily included in the sale, unless specifically stated. The mention of any fixtures, fittings and/or appliances does not imply that they are in full efficient working order and they have not been tested. All dimensions are approximate. We are not liable for any loss arising from the use of these details.