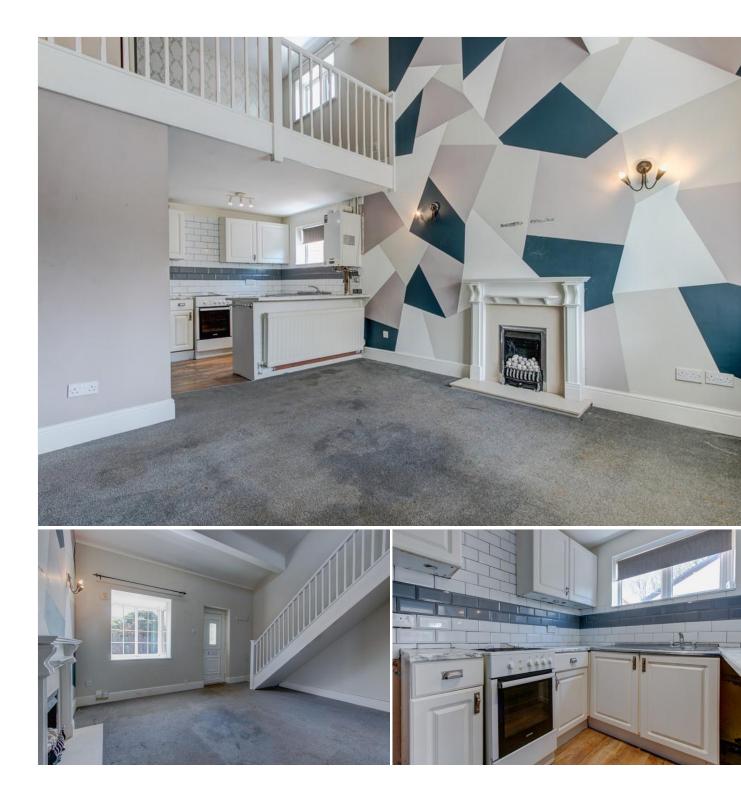

Description: This property has been well maintained throughout. The accommodation in brief comprises:- An open plan kitchen/lounge with a range of fitted units and space for free standing appliances, a spacious lounge area with a feature fireplace and rising stair case to the mezzanine bedroom with built in wardrobes. The bathroom benefits from a bath with shower over, sink and WC.

Lounge: 13'11" x 12'2" (4.26m x 3.73m)

Kitchen: 8' 10" x 8' 2" (2.71m x 2.51m)

Bathroom: 8'8" x 5' 5" (2.66 m x 1.67 m)

Stairs To First Floor Landing

Bedroom: 14'0" x 9'8" (4.28m x 2.95m)

*Please read the following:* These particulars are for general guidance only and are based on information supplied and approved by the seller. Complete accuracy cannot be guaranteed and may be subject to errors and/or omissions. They do not constitute a contract or part of a contract in any way. We are not surveyors or conveyancing experts therefore we cannot and do not comment on the condition, issues relating to title or other legal issues that may affect this property. Interested parties should employ their own professionals to make enquiries before carrying out any transactional decisions. Photographs are provided for illustrative purposes only and the items shown in these are not necessarily included in the sale, unless specifically stated. The mention of any fixtures, fittings and/or appliances does not imply that they are in full efficient working order and they have not been tested. All dimensions are approximate. We are not liable for any loss arising from the use of these details.