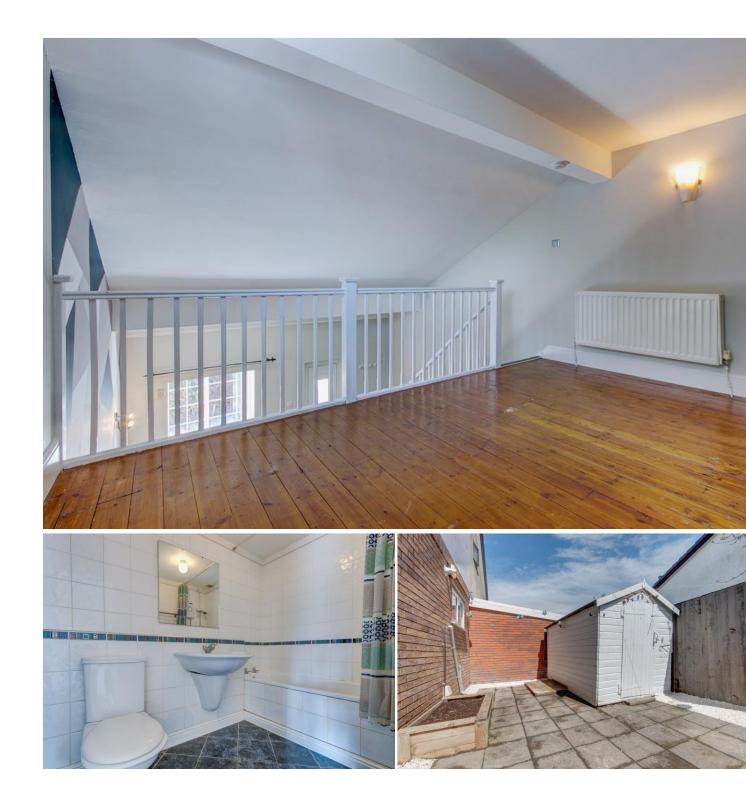

Description: This property has been well maintained throughout. The accommodation in brief comprises:- An open plan kitchen/lounge with a range of fitted units and space for free standing appliances, a spacious lounge area with a feature fireplace and rising stair case to the mezzanine bedroom with built in wardrobes. The bathroom benefits from a bath with shower over, sink and WC.

Outside: The front aspect of the property is approached by a neatly maintained fore garden and driveway providing space for off road parking. The property also enjoys a private courtyard style garden with fenced boundaries and a timber framed storage shed.

Lounge: 13'11" x 12'2" (4.26m x 3.73m)

Kitchen: 8' 10" x 8' 2" (2.71m x 2.51m)

Bathroom: 8'8" x 5' 5" (2.66 m x 1.67 m)

Stairs To First Floor Landing

Bedroom: 14'0" x 9'8" (4.28m x 2.95m)

*Please read the following:* These particulars are for general guidance only and are based on information supplied and approved by the seller. Complete accuracy cannot be guaranteed and may be subject to errors and/or omissions. They do not constitute a contract or part of a contract in any way. We are not surveyors or conveyancing experts therefore we cannot and do not comment on the condition, issues relating to title or other legal issues that may affect this property. Interested parties should employ their own professionals to make enquiries before carrying out any transactional decisions. Photographs are provided for illustrative purposes only and the items shown in these are not necessarily included in the sale, unless specifically stated. The mention of any fixtures, fittings and/or appliances does not imply that they are in full efficient working order and they have not been tested. All dimensions are approximate. We are not liable for any loss arising from the use of these details.