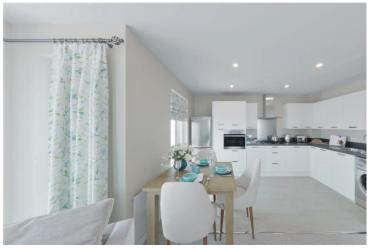

#### Accommodation

Living Room / Dining Room: 11' 1" x 14' 1" (3.38m x 4.29m)

Kitchen: 11' 1" x 6' 8" (3.38m x 2.03m) Bedroom 1: 10' 8" x 14' 8" (3.25m x 4.47m) Bedroom 2: 7' 5" x 12' 1" (2.26m x 3.68m) Shower Room: 9' 2" x 6' 4" (2.79m x 1.93m)