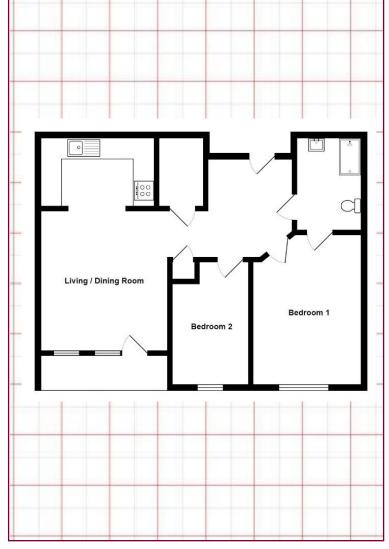

#### Accommodation

Living Room / Dining Room: 11' 1" x 14' 1" (3.38m x 4.29m)

Kitchen: 11' 1" x 6' 8" (3.38m x 2.03m) Bedroom 1: 10' 8" x 14' 8" (3.25m x 4.47m) Bedroom 2: 7' 5" x 12' 1" (2.26m x 3.68m) Shower Room: 9' 2" x 6' 4" (2.79m x 1.93m)