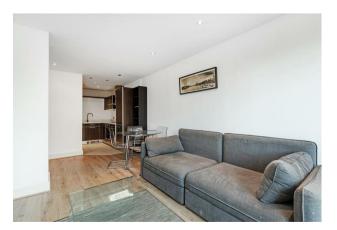

#### £345 Per Week

A spacious 1 double bedroom, 1 bathroom apartment to rent in this popular development located on the banks of the River Thames between Vauxhall Bridge and Lambeth Bridge. This furnished property has an open plan reception room with an integrated kitchen, balcony with partial river views, wood flooring and excellent storage including a built in wardrobes to the bedroom. Additional benefits include a 24 hour concierge and an on-site convenience store. The transport services including rail/tube and bus links of Vauxhall are within walking distance as are the amenities and popular tourist attractions of both Westminster and the South Bank.

- 569psft (52,9 sq.m)
- 1 Double Bedroom
- Large Open Plan Reception Room
- Integrated Kitchen
- Modern Bathroom
- Juliette Style Balcony
- Very Good Storage
- 24 Hour Concierge
- $\cdot\,$  On-Site Convenience Store
- Walking Distance to Vauxhall Rail, Tube & Bus Services & Westminster