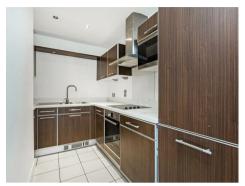

#### £345 Per Week

A spacious 1 double bedroom, 1 bathroom apartment to rent in this popular development located on the banks of the River Thames between Vauxhall Bridge and Lambeth Bridge. This furnished property has an open plan reception room with an integrated kitchen, balcony with partial river views, wood flooring and excellent storage including a built in wardrobes to the bedroom. Additional benefits include a 24 hour concierge and an on-site convenience store. The transport services including rail/tube and bus links of Vauxhall are within walking distance as are the amenities and popular tourist attractions of both Westminster and the South Bank.

- 569psft (52,9 sq.m)
- 1 Double Bedroom
- Large Open Plan Reception Room
- Integrated Kitchen
- Modern Bathroom
- Juliette Style Balcony
- Very Good Storage
- 24 Hour Concierge
- $\cdot\,$  On-Site Convenience Store
- Walking Distance to Vauxhall Rail, Tube & Bus Services & Westminster