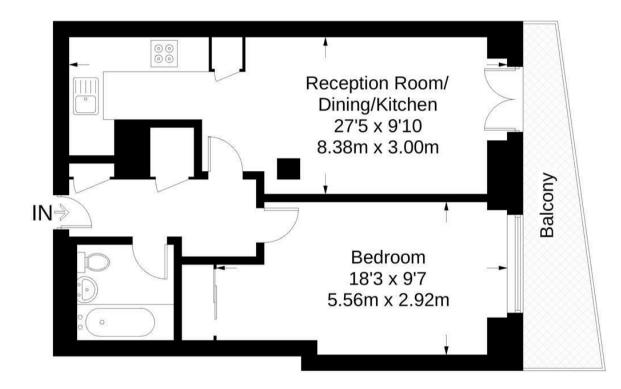

## Albert Embankment

Approximate Gross Internal Area = 537 sq ft / 49.9 sq m

Not to scale, for guidance only and must not be relied upon as a statement of fact. All measurements and areas are approximate only and have been prepared in accordance with the current edition of the RICS Code of Measuring Practice.