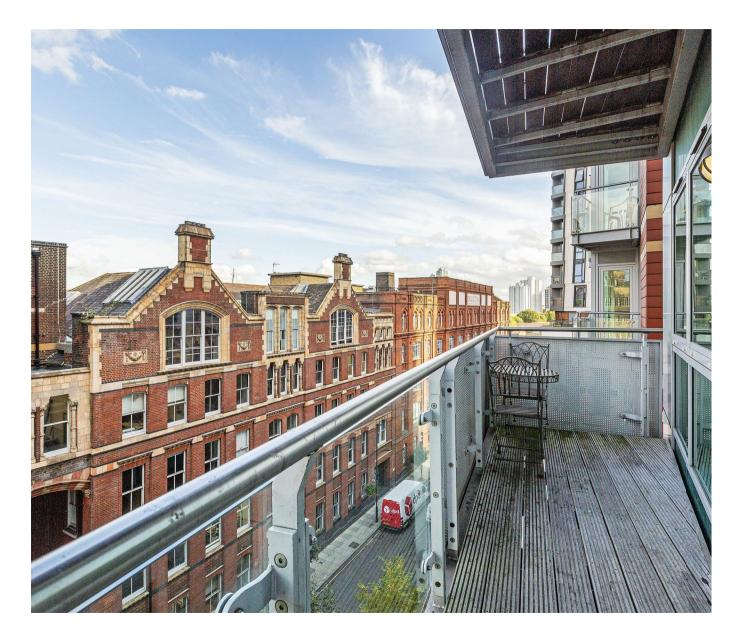

#### £345 Per Week

A spacious 1 double bedroom, 1 bathroom apartment to rent in this popular development located on the banks of the River Thames between Vauxhall Bridge and Lambeth Bridge. This furnished property has an open plan reception room with an integrated kitchen, balcony with partial river views, wood flooring and excellent storage including a built in wardrobes to the bedroom. Additional benefits include a 24 hour concierge and an on-site convenience store. The transport services including rail/tube and bus links of Vauxhall are within walking distance as are the amenities and popular tourist attractions of both Westminster and the South Bank.

- 569psft (52,9 sq.m)
- 1 Double Bedroom
- Large Open Plan Reception Room
- Integrated Kitchen
- Modern Bathroom
- Juliette Style Balcony
- Very Good Storage
- 24 Hour Concierge
- $\cdot\,$  On-Site Convenience Store
- Walking Distance to Vauxhall Rail, Tube & Bus Services & Westminster