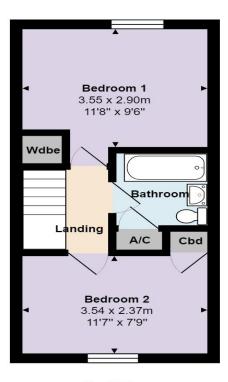

## 17 Waterloo Way

- Video Call Viewings Available
- Excellent First Time Home Or Buy To Let
- 4.5% Rental Yield
- Enclosed Rear Garden
- Allocated Parking

Martin & Co Are Proud To Present This 2 Bedroom House In A Sought After Location. The Property Benefits From An Allocated Parking Space, Enclosed Rear Garden With Garden Shed & In Within Walking Distance Of Ringwood Town Centre. Perfect First Time Home Or Buy To Let. Call The Office Now To Arrange A Viewing.





**Ground Floor** 

First Floor

## **Martin & Co Ringwood**

42a High Street ● • Ringwood • BH24 1AG
T: 01425 474005 • E: ringw ood@martinco.com

01425 474005

http://www.martinco.com



Accuracy: References to the Tenure of a Property are based on information supplied by the Seller. The Agent has not had sight of the title documents. A Buyer is advised to obtain verification from their Solicitor. Items shown in photographs including but not limited to carpets, fixtures and fittings are not included unless specifically mentioned within the sales particulars. They may however be available by separate negotiation. Buyers must check the availability of any property and make an appointment to view before embarking on any journey to see a property. No person in the employment of the agent has