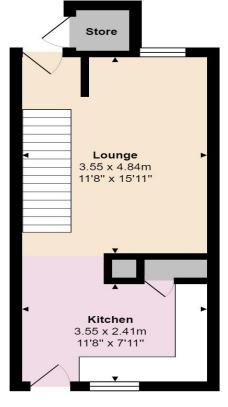

## 17 Waterloo Way

- Video Call Viewings Available
- Excellent First Time Home Or Buy To Let
- 4.5% Rental Yield
- Enclosed Rear Garden
- Allocated Parking

Martin & Co Are Proud To Present This 2 Bedroom House In A Sought After Location. The Property Benefits From An Allocated Parking Space, Enclosed Rear Garden With Garden Shed & In Within Walking Distance Of Ringwood Town Centre. Perfect First Time Home Or Buy To Let. Call The Office Now To Arrange A Viewing.





**Ground Floor** 

First Floor

## **Martin & Co Ringwood**

42a High Street ● • Ringwood • BH24 1AG
T: 01425 474005 • E: ringw ood@martinco.com

01425 474005

http://www.martinco.com



Accuracy: References to the Tenure of a Property are based on information supplied by the Seller. The Agent has not had sight of the title documents. A Buyer is advised to obtain verification from their Solicitor. Items shown in photographs including but not limited to carpets, fixtures and fittings are not included unless specifically mentioned within the sales particulars. They may however be available by separate negotiation. Buyers must check the availability of any property and make an appointment to view before embarking on any journey to see a property. No person in the employment of the agent h