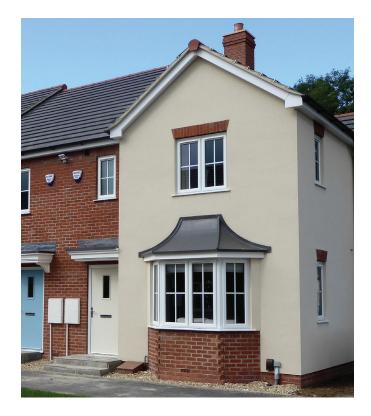

## THE IOLITE A 3 BEDROOM HOME







GROUND FLOOR

FIRST FLOOR

Bedroom 2

Cyl

Bedroom 1

Bathroom

| KITCHEN / DINING | 5348 x 3350 | 17'7'' x 11'0'' |
|------------------|-------------|-----------------|
| Lounge           | 5996 x 3298 | 18'4'' x 10'9'' |

| BEDROOM 1 | 4770 (MAX) X 4255 (MAX) | 15'7'' (MAX) X 13'11'' (MAX) |
|-----------|-------------------------|------------------------------|
| BEDROOM 2 | 3366 (MAX) X 2970 (MAX) | 11'0'' (MAX) X 9'8'' (MAX)   |
| BEDROOM 3 | 3185 (max) x 2552       | 10'5'' (max) x 8'4''         |
| BATHROOM  | 2255 x 1700             | 7'4'' x 5'7''                |
| Ensuite   | 2448 (MAX) X 1968       | 8'0'' (MAX) X 6'5''          |

Bedroom 3

En-suite

Landing