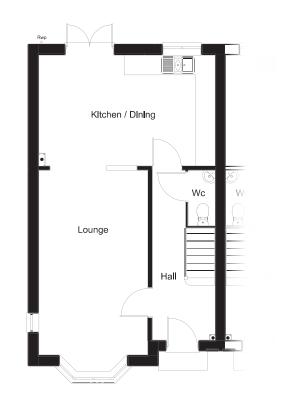

## THE IOLITE A 3 BEDROOM HOME

GROUND FLOOR

FIRST FLOOR

Bedroom 2

Cyl

Bedroom 1

Bathroom

| KITCHEN / DINING | 5348 x 3350 | 17'7'' x 11'0'' |
|------------------|-------------|-----------------|
| Lounge           | 5996 x 3298 | 18'4'' x 10'9'' |