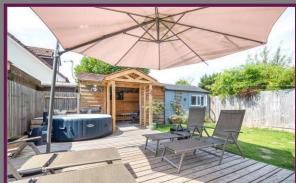

To the front of the property is driveway parking for 2 cars and gated side access to the rear. The west-facing rear garden comprises a paved terrace with the remainder laid to level lawn with further decked seating area. To the rear is a timber recreation shed leading through to a studio which could be converted to a Home Office if required.