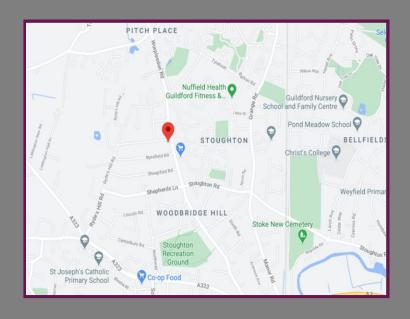

## Location

The property is situated on Worplesdon Road in the popular Rydes Hill area of Guildford very close to local shops and schools. The area is well served by local bus routes and the nearby A3 which connects to London, the M25 and the south coast. Guildford town centre with its vast array of shops and restaurants and the mainline station is within approximately 1.5 miles.