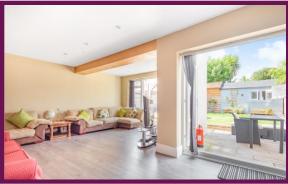

The front door opens to the hall with doors to two double bedrooms and a modern shower room. The hallway leads into the large open plan kitchen/dining room comprising kitchen area with breakfast bar and space for appliances with dining area with vaulted ceiling. Double doors to the rear lead to the large L-shaped reception room with twin sets of double doors to the West-facing rear garden.

To the front of the property is driveway parking for 2 cars and gated side access to the rear. The west-facing rear garden comprises a paved terrace with the remainder laid to level lawn with further decked seating area. To the rear is a timber recreation shed leading through to a studio which could be converted to a Home Office if required.