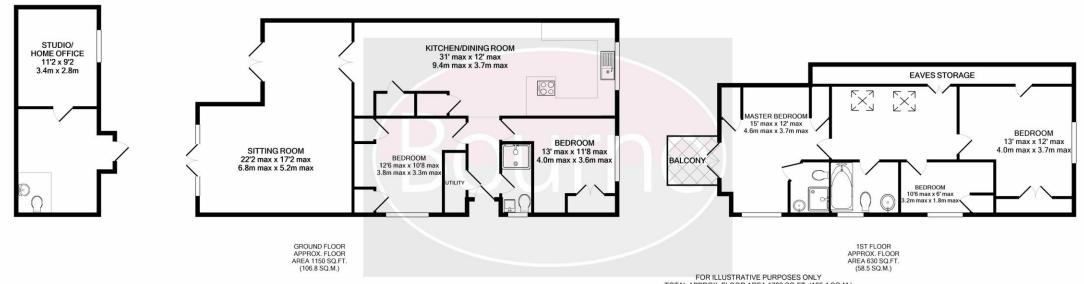

## Floor Plan

FOR ILLUSTRATIVE PURPOSES ONLY
TOTAL APPROX. FL.OOR AREA 1780 SQ.FT. (165.4 SQ.M.)
Whilst every attempt has been made to ensure the accuracy of the floor plan contained here, measurements of doors, windows, rooms and any other items are approximate and no responsibility is taken for any error, omission, or mis-statement. This plan is for illustrative purposes only and should be used as such by any prospective purchaser. The services, systems and appliances shown have not been tested and no guarantee as to their operability or efficiency can be given Made with Metropse (2001).