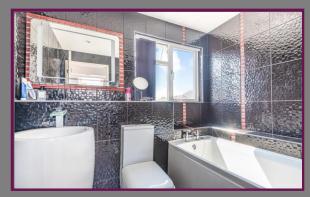

The front door opens to the hall with doors to two double bedrooms and a modern shower room. The hallway leads into the large open plan kitchen/dining room comprising kitchen area with breakfast bar and space for appliances with dining area with vaulted ceiling. Double doors to the rear lead to the large L-shaped reception room with twin sets of double doors to the West-facing rear garden.

Stairs from the dining area lead to the vaulted landing with skylights. To the rear is the master bedroom with double doors out onto a balcony overlooking the garden and door to a modern ensuite shower room. Also on this floor are two further bedrooms and a family bathroom.