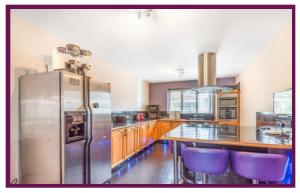

The front door opens to the hall with doors to two double bedrooms and a modern shower room. The hallway leads into the large open plan kitchen/dining room comprising kitchen area with breakfast bar and space for appliances with dining area with vaulted ceiling. Double doors to the rear lead to the large L-shaped reception room with twin sets of double doors to the West-facing rear garden.