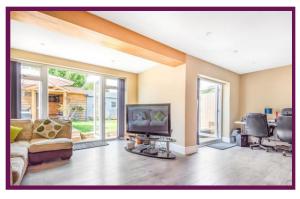

The front door opens to the hall with doors to two double bedrooms and a modern shower room. The hallway leads into the large open plan kitchen/dining room comprising kitchen area with breakfast bar and space for appliances with dining area with vaulted ceiling. Double doors to the rear lead to the large L-shaped reception room with twin sets of double doors to the West-facing rear garden.