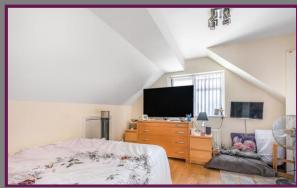

The front door opens to the hall with doors to two double bedrooms and a modern shower room. The hallway leads into the large open plan kitchen/dining room comprising kitchen area with breakfast bar and space for appliances with dining area with vaulted ceiling. Double doors to the rear lead to the large L-shaped reception room with twin sets of double doors to the West-facing rear garden.

Stairs from the dining area lead to the vaulted landing with skylights. To the rear is the master bedroom with double doors out onto a balcony overlooking the garden and door to a modern ensuite shower room. Also on this floor are two further bedrooms and a family bathroom.