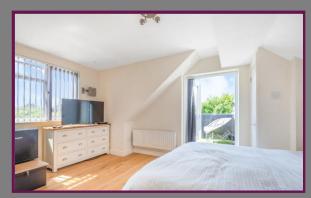

Stairs from the dining area lead to the vaulted landing with skylights. To the rear is the master bedroom with double doors out onto a balcony overlooking the garden and door to a modern ensuite shower room. Also on this floor are two further bedrooms and a family bathroom.