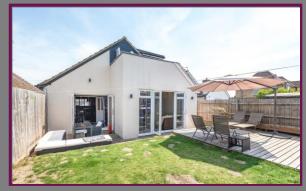

To the front of the property is driveway parking for 2 cars and gated side access to the rear. The west-facing rear garden comprises a paved terrace with the remainder laid to level lawn with further decked seating area. To the rear is a timber recreation shed leading through to a studio which could be converted to a Home Office if required.