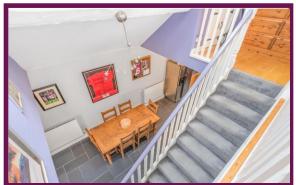

Stairs from the dining area lead to the vaulted landing with skylights. To the rear is the master bedroom with double doors out onto a balcony overlooking the garden and door to a modern ensuite shower room. Also on this floor are two further bedrooms and a family bathroom.