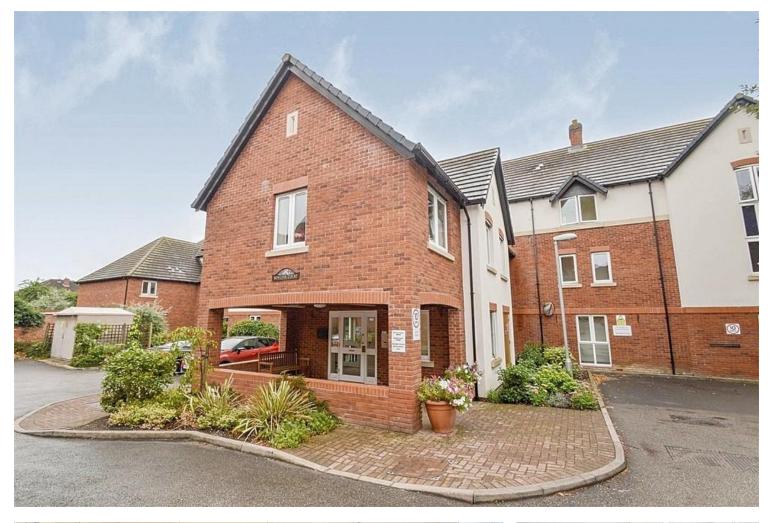

## phillips george sales & lettings

**£90,000** Apartment

Rowleys Court, Sandhurst Street, Oadby Leicester, LE2 5AS

## **Property Summary**

Situated in the highly sort after over 60's Retirement McCarthy Stone development off Sandhurst Street in Oadby, this first floor one bedroom apartment is neatly presented throughout. Comprising entrance hall, living room, fitted kitchen, bedroom, shower room. The property is available with No Upward Chain and has the added advantages of a lift, laundry room and a communal living room. Early viewing is highly recommended to appreciate the condition.

- Over 60's Complex
- First Floor Flat
- Desirable Location
- One Bedroom
- Fitted Kitchen
- Pleasant Communal Gardens
- Parking Available
- Lifts To all Floors