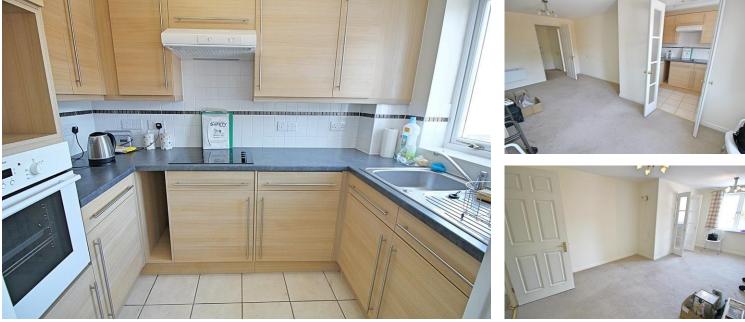

## **Property Summary**

Situated in the highly sort after over 60's Retirement McCarthy Stone development off Sandhurst Street in Oadby, this first floor one bedroom apartment is neatly presented throughout. Comprising entrance hall, living room, fitted kitchen, bedroom, shower room. The property is available with No Upward Chain and has the added advantages of a lift, laundry room and a communal living room. Early viewing is highly recommended to appreciate the condition.

- Over 60's Complex
- First Floor Flat
- Desirable Location
- One Bedroom
- Fitted Kitchen
- Pleasant Communal Gardens
- Parking Available
- Lifts To all Floors