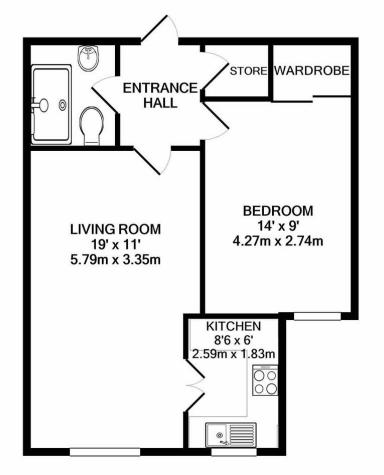

## **Property Summary**

Situated in the highly sort after over 60's Retirement McCarthy Stone development off Sandhurst Street in Oadby, this first floor one bedroom apartment is neatly presented throughout. Comprising entrance hall, living room, fitted kitchen, bedroom, shower room. The property is available with No Upward Chain and has the added advantages of a lift, laundry room and a communal living room. Early viewing is highly recommended to appreciate the condition.

## phillips george | sales & lettings

Agents Note: Whilst every care has been taken to prepare these sales particulars, they are for guidance purposes only. All me asurements are approximate are for general guidance purposes only and whilst every care has been taken to ensure their accuracy, they should not be relied upon and potential buyers are advised to recheck the measurements