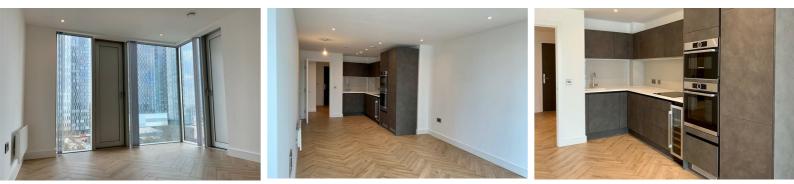

Taking luxury to a new level, you'll feel right at home in the bedroom which has plenty of light and space. The main bathroom, which has been completed with a space saving design is fitted with quality materials and stylish furnishings giving it that extra level of suave!

The open plan kitchen and living room will certainly steal your heart as you enjoy the views of this apartment – there's certainly no need to be closing the fitted blinds! The kitchen comes with fully integrated appliances, a double oven, dishwasher, fridge/freezer and even a wine chiller, making this the perfect pad for a Friday night get together or relaxing weekend.