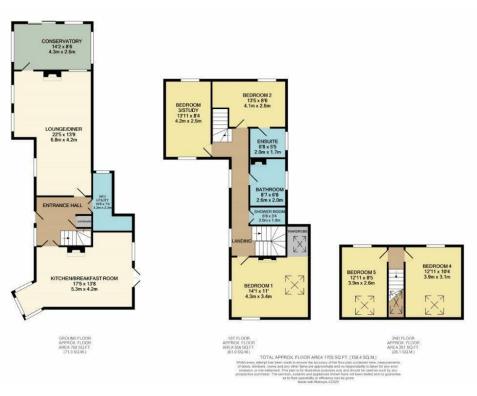

## Wickham Lane London

\*\*\*\*\* Price Range £850,000 - £900,000 \*\*\*\*\*\*

A detached stunning Victorian home with a garden over 200ft in a private setting.

The property has an abundance of original features that add character and charm. If you are looking for a large property which makes you feel like you are in the country whilst having London on your doorstep then this could be your ideal home.

The moment you enter the property it encapsulates the warmth of family life. The large entrance hall makes you just want to explore. The downstairs boasts a Kitchen Breakfast Room, Utility, WC Large Lounge/Diner and Conservatory.

The First Floor consists of 3 good sized bedrooms one with En Suite shower room and Family Bathroom. On the second floor you have a further two good sized bedrooms.

Entrance via Electric Gates that open onto a Large Drive and Carport for several cars.

To The Rear there is a Very Large Garden

There is so much potential to add to this already large property STPP, this is a rare gem and not to be missed.

CALL ANTHONY MARTIN TODAY TO VIEW

- Large Detached VictorianProperty
- 5 Bedrooms
- 3 Bathrooms
- Electric Gates
- Very Large Garden
- Parking for Several Cars
- Period Features
- Call Anthony Martin To View
- Floor Area:1705 SQ.FT
- EPC TBC