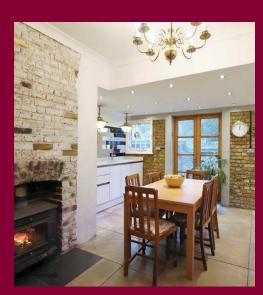

The moment you enter the property it encapsulates the warmth of family life. The large entrance hall makes you just want to explore. The downstairs boasts a Kitchen Breakfast Room, Utility, WC Large Lounge/Diner and Conservatory.