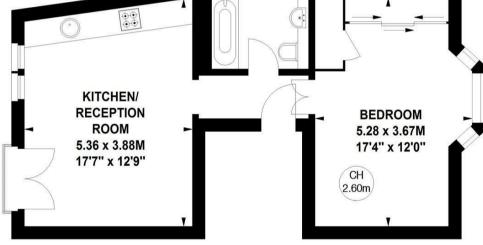

## Goldhawk Road, W12 Approximate gross internal area

rightmove C OnThe Market.com

Zoopla.co.uk

PrimeLocation.com

44.96 sq m / 484 sq ft

**First Floor** 

Not to scale, for guidance only and must not be relied upon as a statement of fact. All measurements and areas are approximate only

## THF PROPERTY

A secure and spacious one bedroom purpose built flat presented in excellent order throughout and ideally located for all amenities.

17' reception room, fully integrated kitchen, 17' double bedroom, luxury white bathroom suite, Juliet balcony. Share in the freehold. Ideal opportunity for first time buyers and investors. Situated within close proximity of Stamford Brook tube station and the extensive facilities on Chiswick High Road.