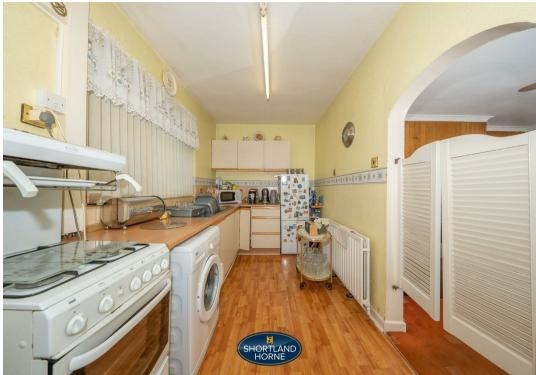

## Bolingbroke Road CV3 1AQ

A spacious three bedroom home, situated in a prime location a few minutes drive to Coventry University and the City Centre.

This property comprises: entrance hall, lounge, separate dining room and a well equipped kitchen and downstairs shower room. Upstairs are three bedrooms and bathroom. EPC Rating D.

### Dimensions

GROUND FLOOR

Front Garden

Entrance Hallway

Living Room

4.37m x 3.61m

Dining Room 3.35m (max) x 3.05m

Kitchen 4.62m x 2.06m