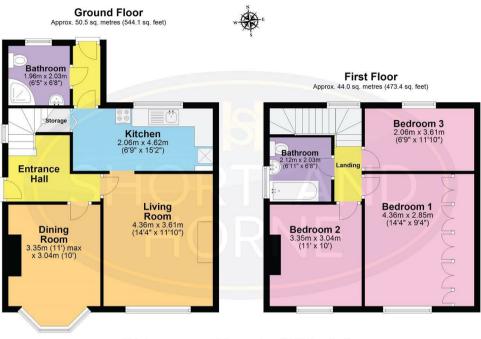

### Dimensions

GROUND FLOOR

Front Garden

Entrance Hallway

Living Room

4.37m x 3.61m

Dining Room 3.35m (max) x 3.05m

Kitchen 4.62m x 2.06m

Shower Room 2.03m x 1.96m

FIRST FLOOR

Landing

Bedroom One 4.37m x 2.84m

Bedroom Two 3.35m x 3.05m

Bedroom Three 3.61m x 2.06m

Bathroom 2.11m x 2.03m

OUTSIDE

#### Floor Plan

Total area: approx. 94.5 sq. metres (1017.5 sq. feet) DISCLAIMER - Floor plans shown are for general guidance only. Whilst every attempt has been made to ensure that the floorplan measurements are as accurate as possible, they are for illustrative purposes only.