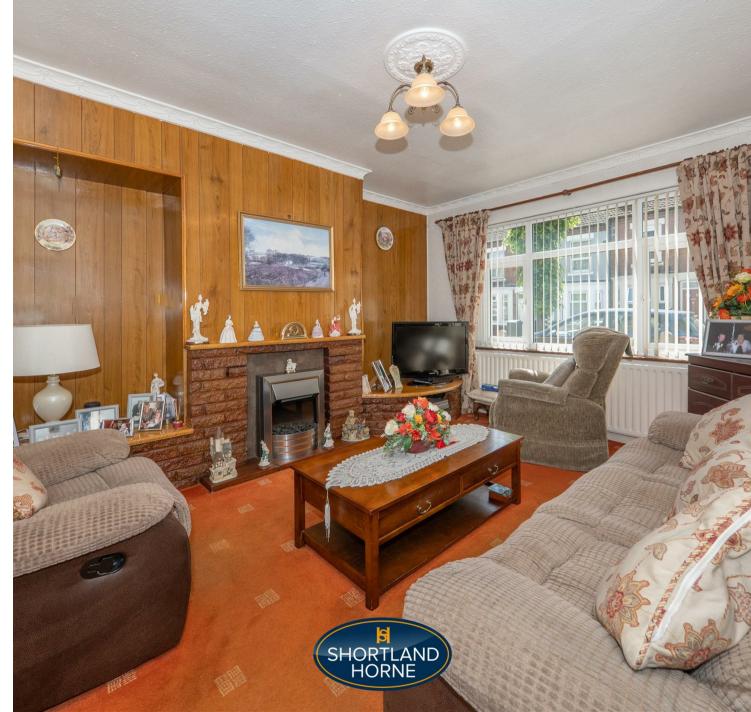

## Bolingbroke Road CV3 1AQ

A spacious three bedroom home, situated in a prime location a few minutes drive to Coventry University and the City Centre.

This property comprises: entrance hall, lounge, separate dining room and a well equipped kitchen and downstairs shower room. Upstairs are three bedrooms and bathroom. EPC Rating D.

### Dimensions

GROUND FLOOR

Front Garden

Entrance Hallway

Living Room

4.37m x 3.61m

Dining Room 3.35m (max) x 3.05m

Kitchen 4.62m x 2.06m