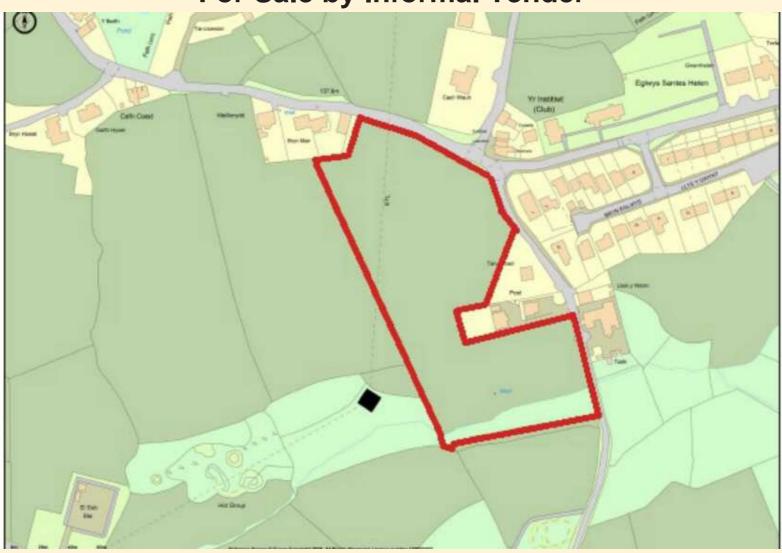

# Approx 5.6 acres Tan Coed Land, Penisarwaun, LL55 3BL Per Acre £7,000 to £9,000

FOR SALE BY INFORMAL TENDER

A handy parcel of land (5.6 acres) situated in the village of Penisarwaun. Set in one enclosure with a natural water supply and roadside access.

# **Description**

Extending to some 5.6 acres of land presently down to pasture, the land benefits from ample natural water supply and roadside access. A useful parcel of land ideal for a hobby farmer or as an extension to an existing holding.

#### Plan

The plan provided is for identification purposes only and is not to scale