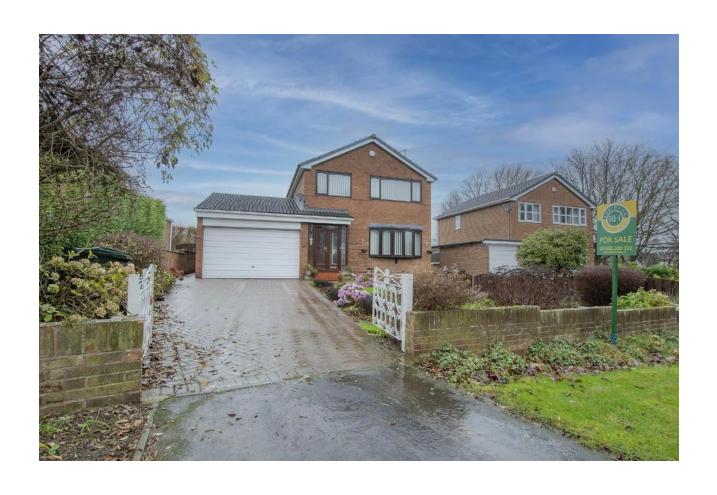

## 30 CADEBY ROAD, SPROTBROUGH, DONCASTER, DN5 7SD

- Sprotbrough
- Detached House
- Three Bedrooms
- Two Reception Rooms
- Double Garage

- Off Road Parking
- No Onward Chain
- Great For A Family
- Great Local Schools
- Call Now To View

ASKING PRICE OF: £310,000

Being marketed for the first time in this properties history is this charming, three bedroom, detached house in sought after Sprotbrough. This property is also being marketed with NO ONWARD CHAIN so has all the makings of a rather simplistic sale. You will initially be greeted by ample, gated, off road parking which provides access in to the double garage and also has an attractive front garden. Inside the property you will find plenty of living space via an initial entrance hall, lounge, dining room, kitchen and spacious utility room. To the outside, there is a well maintained garden to the rear which also leads directly out on to the playing fields to the rear. This is the perfect home for a family and the location is incredibly desirable. Call today to