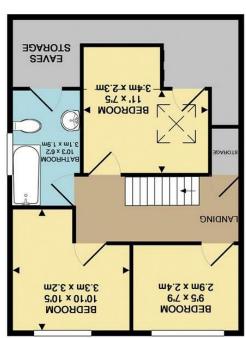

157 FLOOR APPROX, FLOOR AREA 541 SQ.FT. (50.3 SQ.M.)

TOTAL APPROX. FLOOR AREA 1284 SQ.FT. (119.3 SQ.M.) Whilst every attempt has been made to ensure the accuracy of the floor plan constrained here, measurements of doors, windows, rooms and any other items are approximate and no responsibility is taken for any error, or mission, or mis-statement. This plan is for illustrative purposes only and should be used as such by any prospective purchaser. The services, systems and applications around the error and any other as to their operation or or exponent and any other and any other and no guarantee prospective purchaser. The services form into a constraint and no guarantee as to their operation or end any other and any other and any other and accurate and any other and any other and any other and and no guarantee prospective purchaser. The services are all application or and any and and no guarantee as to their operation or with Metropix ©2016

Well presented throughout and much improved, the property is truly deceptive offering substantial, spacious accommodation and a large degree of flexibility. To the ground floor are two reception rooms and breakfast kitchen in addition to a double bedroom and shower room. There are a further three bedrooms and bathroom to the first floor.