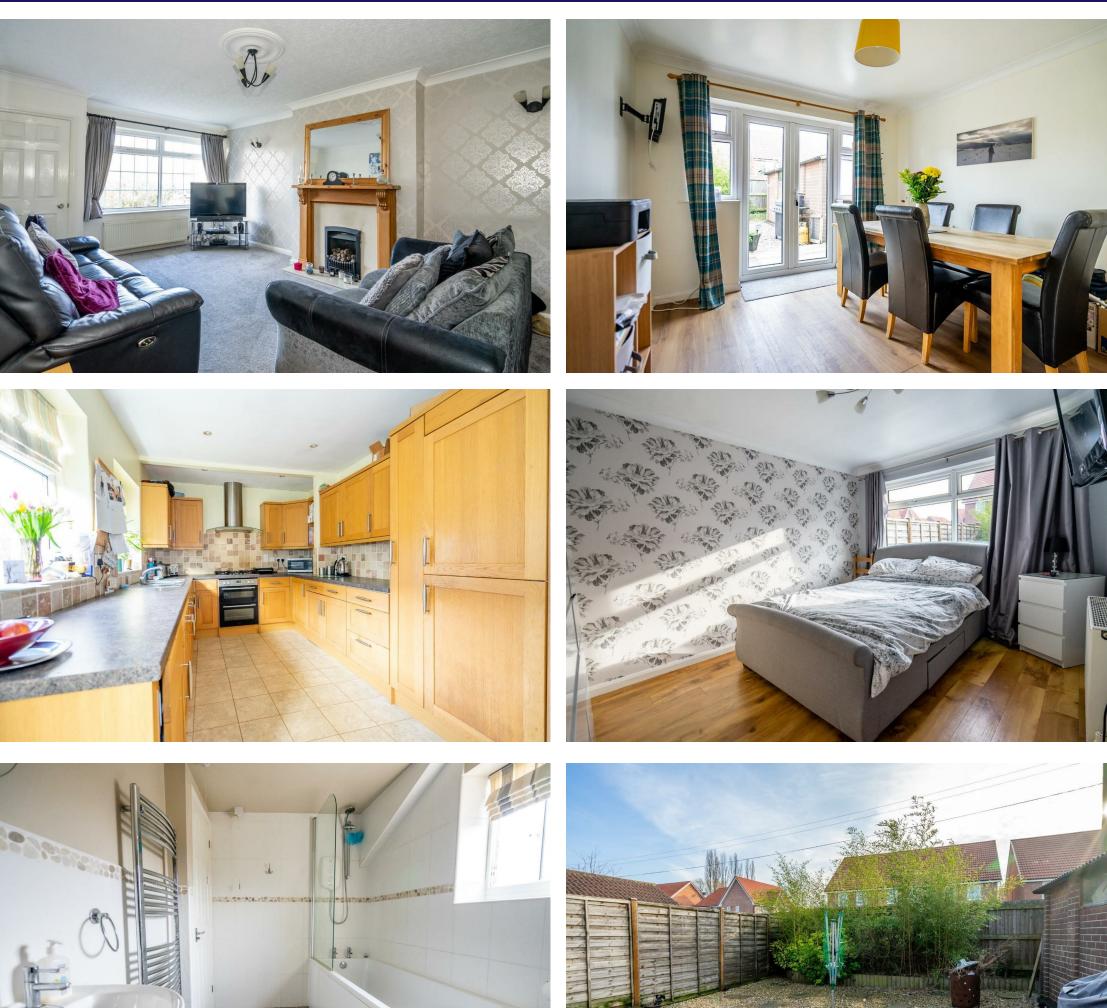

Well presented throughout and much improved, the property is truly deceptive offering substantial, spacious accommodation and a large degree of flexibility. To the ground floor are two reception rooms and breakfast kitchen in addition to a double bedroom and shower room. There are a further three bedrooms and bathroom to the first floor.

Set on a good sized plot, the property also boasts a single garage, lawned gardens and ample driveway parking for several cars. A lovely home sure to appeal to a range of potential purchasers, early viewing is essential.