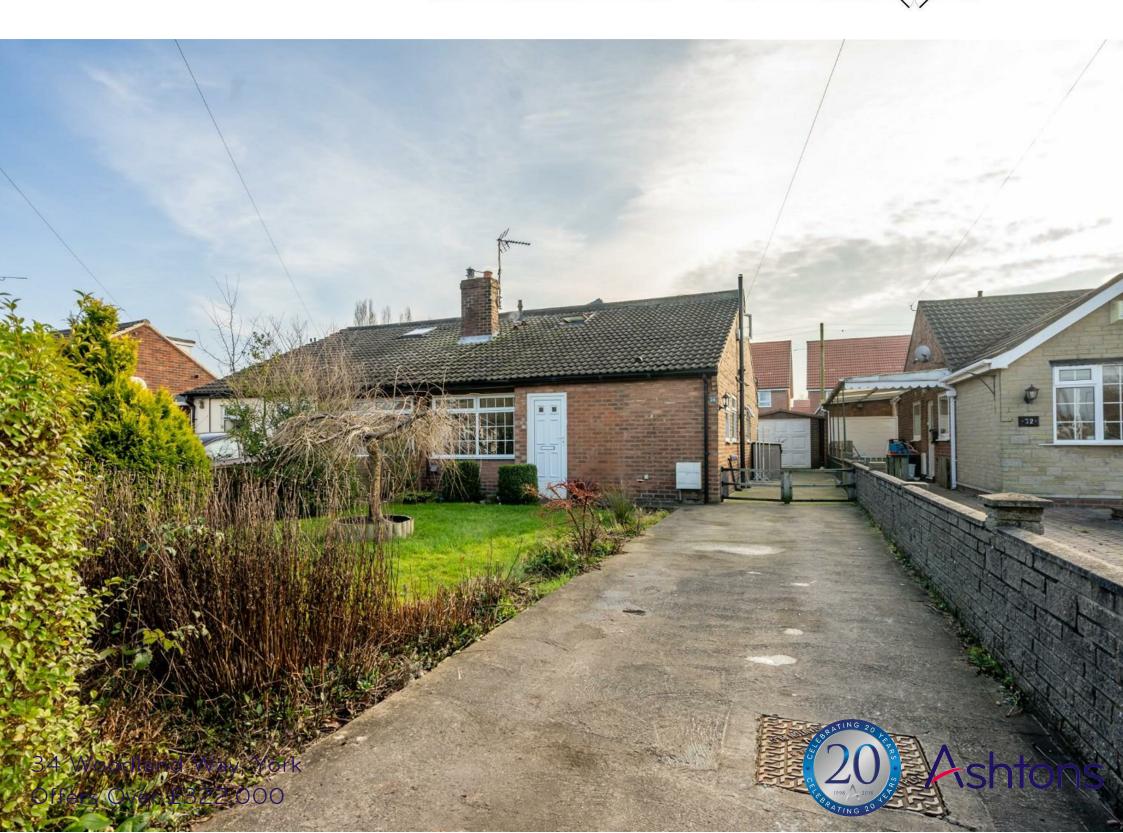

## 34 Woodland Way, York, YO32 9NY

Offers Over £322,000

Set on a good sized plot, the property also boasts a single garage, lawned gardens and ample driveway parking for several cars. A lovely home sure to appeal to a range of potential purchasers, early viewing is essential.