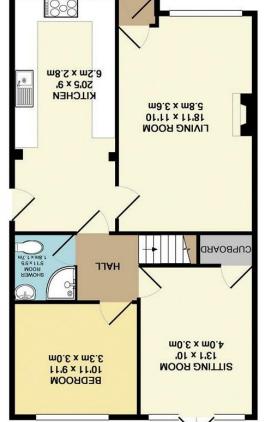

157 FLOOR APPROX, FLOOR AREA 541 SQ.FT. (50.3 SQ.M.)

TOTAL APPROX. FLOOR AREA 1284 SQ.FT. (119.3 SQ.M.) Whilst every attempt has been made to ensure the accuracy of the floor plan constrained here, measurements of doors, windows, rooms and any other items are approximate and no responsibility is taken for any error, or mission, or mis-statement. This plan is for illustrative purposes only and should be used as such by any prospective purchaser. The services, systems and applications around the error and any other as to their operation or or exponent and any other and any other and no guarantee prospective purchaser. The services form into a constraint and no guarantee as to their operation or end any other and any other and any other and accurate and any other and any other and any other and and no guarantee prospective purchaser. The services are all application or and any and and no guarantee as to their operation or with Metropix ©2016

Well presented throughout and much improved, the property is truly deceptive offering substantial, spacious accommodation and a large degree of flexibility. To the ground floor are two reception rooms and breakfast kitchen in addition to a double bedroom and shower room. There are a further three bedrooms and bathroom to the first floor.