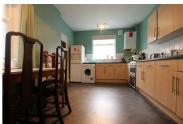

The property is comprised of a generous size lounge complete with a two fabric sofas, feature fireplace and finished with carpet. The kitchen / diner can be found to the rear of the property and provides all the essential appliances including dining table & chairs. There are four SPACIOUS bedrooms, all of which come fully furnished with DOUBLE bed, desk and wardrobe & an extra study/storage room. There is a family bathroom W/C and an additional shower room. The property further benefits from gas central heating and there is on street parking available as well as a private garage to the rear.