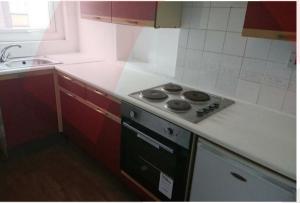

The flat comprises, spacious living, kitchen with integrated oven and hob, 2 double bedrooms and bathroom comprising shower cubicle, bath, sink and WC. The flat benefits from double glazing, gas central heating and has new carpets throughout.