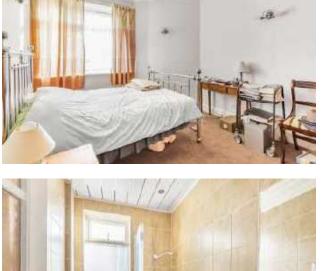

# A well-presented 1 bedroom third floor flat forming part of a imposing conversion of apartments overlooking the Stray parkland.

With gas fired central heating and upvc double glazing the property comprises in brief. Communal entrance lobby with stairs and lift to all floors. Private third floor reception hall with cloaks cupboard. Living/dining room with a modern fireplace, wall lights and three windows. Modern white breakfast kitchen with silestone work surfaces, wall light and ceiling cornice. Double bedroom with wall lights and a bathroom with shower over finished in porcelain tiling.