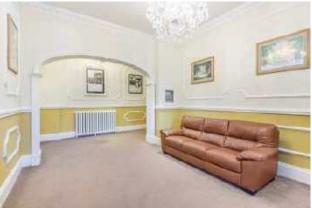

# A well-presented 1 bedroom third floor flat forming part of a imposing conversion of apartments overlooking the Stray parkland.

With gas fired central heating and upvc double glazing the property comprises in brief. Communal entrance lobby with stairs and lift to all floors. Private third floor reception hall with cloaks cupboard. Living/dining room with a modern fireplace, wall lights and three windows. Modern white breakfast kitchen with silestone work surfaces, wall light and ceiling cornice. Double bedroom with wall lights and a bathroom with shower over finished in porcelain tiling.