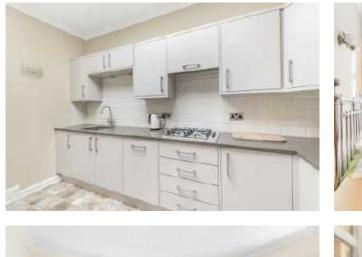

# A well-presented 1 bedroom third floor flat forming part of a imposing conversion of apartments overlooking the Stray parkland.

With gas fired central heating and upvc double glazing the property comprises in brief. Communal entrance lobby with stairs and lift to all floors. Private third floor reception hall with cloaks cupboard. Living/dining room with a modern fireplace, wall lights and three windows. Modern white breakfast kitchen with silestone work surfaces, wall light and ceiling cornice. Double bedroom with wall lights and a bathroom with shower over finished in porcelain tiling.