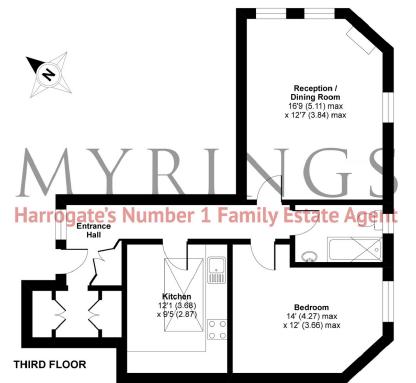

# Victoria Road, Harrogate, HG2

Approximate Area = 664 sq ft / 61.7 sq m For identification only - Not to scale

RICS

uced in accordance with RICS Property Measurement Standards incorpor pperty Measurement Standards (IPMS2 Residential). © nichecom 2020. rrings. REF: 675167

# A well-presented 1 bedroom third floor flat forming part of a imposing conversion of apartments overlooking the Stray parkland.

With gas fired central heating and upvc double glazing the property comprises in brief. Communal entrance lobby with stairs and lift to all floors. Private third floor reception hall with cloaks cupboard. Living/dining room with a modern fireplace, wall lights and three windows. Modern white breakfast kitchen with silestone work surfaces, wall light and ceiling cornice. Double bedroom with wall lights and a bathroom with shower over finished in porcelain tiling.