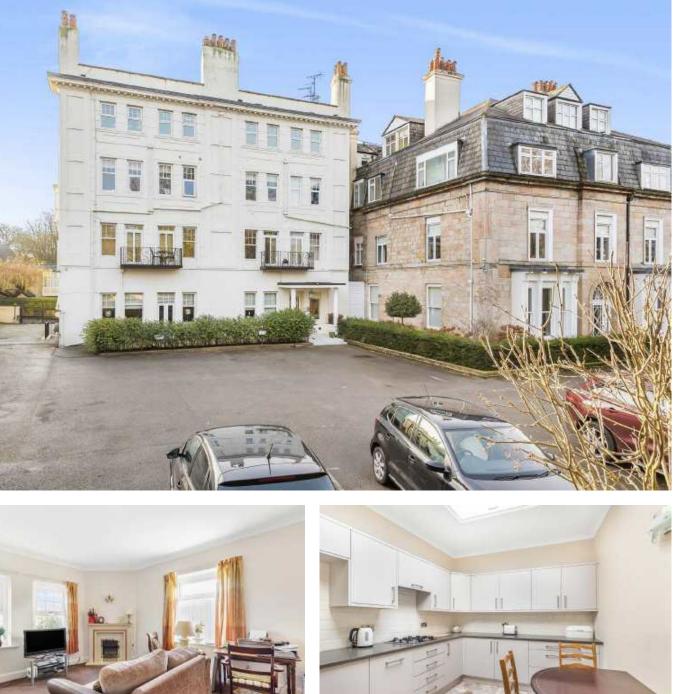

# A well-presented 1 bedroom third floor flat forming part of a imposing conversion of apartments overlooking the Stray parkland.

With gas fired central heating and upvc double glazing the property comprises in brief. Communal entrance lobby with stairs and lift to all floors. Private third floor reception hall with cloaks cupboard. Living/dining room with a modern fireplace, wall lights and three windows. Modern white breakfast kitchen with silestone work surfaces, wall light and ceiling cornice. Double bedroom with wall lights and a bathroom with shower over finished in porcelain tiling.

Stray Towers is situated in a prime location adjoining the Beech Grove Stray and within easy walking distance of West Park, Betty's famed tea rooms and the centre of Yorkshire's famous spa town with its boutique shopping and wide choice of fine restaurants. Transport links are most accessible with the train line running to the main stations at York and Leeds from the town centre, the A1M linking into the national motorway network only 8 miles away, and Leeds Bradford International Airport a mere twenty minutes' drive.