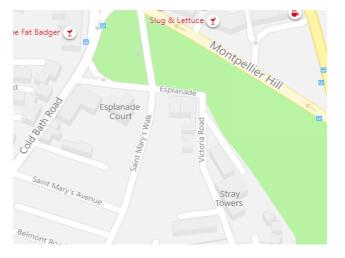

## Directions

Proceed down Cold Bath Road turning right into Esplanade, continue up the hill and as the road bends around to the right, bear left into the private drive signposted Stray Towers and into the car park overlooking the Stray.

Stray Towers is situated in a prime location adjoining the Beech Grove Stray and within easy walking distance of West Park, Betty's famed tea rooms and the centre of Yorkshire's famous spa town with its boutique shopping and wide choice of fine restaurants. Transport links are most accessible with the train line running to the main stations at York and Leeds from the town centre, the A1M linking into the national motorway network only 8 miles away, and Leeds Bradford International Airport a mere twenty minutes' drive.