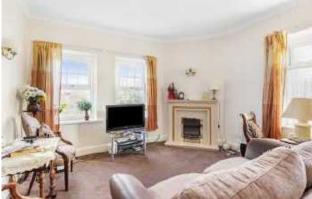

# A well-presented 1 bedroom third floor flat forming part of a imposing conversion of apartments overlooking the Stray parkland.

With gas fired central heating and upvc double glazing the property comprises in brief. Communal entrance lobby with stairs and lift to all floors. Private third floor reception hall with cloaks cupboard. Living/dining room with a modern fireplace, wall lights and three windows. Modern white breakfast kitchen with silestone work surfaces, wall light and ceiling cornice. Double bedroom with wall lights and a bathroom with shower over finished in porcelain tiling.