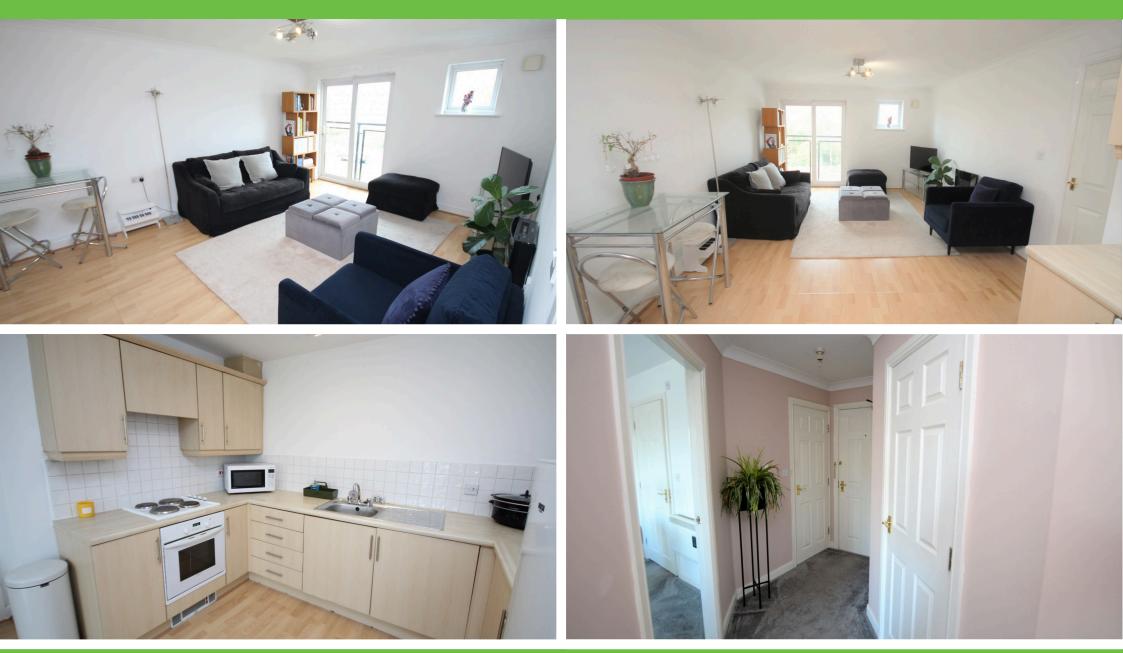

This immaculate apartment briefy comprising:- entrance hallway, Open plan lounge/kitchen/diner with Juliette balcony. Master bedroom with fitted wardrobes with an ensuite shower room. A second double bedroom and an additional bathroom. You wll also find further storage space within the hallway and intercom access.

Lounge/Kitchen/Diner 6.9 x 3.7 Patio door opening to Juliette balcony. Spacious open plan lounge. TV Point. Wall mounted electric fire. Laminate floor. Open to :-

#### **Kitchen/Diner**

Modern kitchen fitted with a range of wall and base units with tiled splashback incorporating a single drainer sink with mixer tap. Four ring electric hob with oven below. Space for free standing fridge freezer and dining table and chairs.