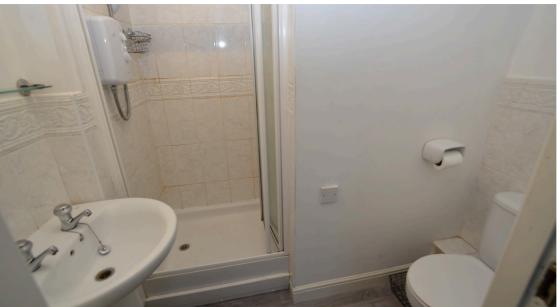

Master Bedroom 5.2 x 3.4 Double glazed doors opneing to Juliette balcony. Fitted mirrored wardrobes. Storage heater.

**Ensuite Shower Room**  $1.5 \times 2.1$ Shower room comprising:- shower cubicle, pedestal wash hand basin and WC. Part tiled.

#### Bathroom

White bathroom suite comprising:- panel bath with shower over, pedestal wash hand basin and WC. Part tiled.

**Externally** 2.0 x 2.0 Parking and communal gardens.