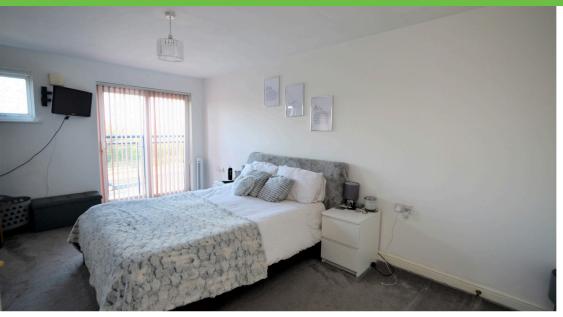

Master Bedroom 5.2 x 3.4 Double glazed doors opneing to Juliette balcony. Fitted mirrored wardrobes. Storage heater.

**Ensuite Shower Room**  $1.5 \times 2.1$ Shower room comprising:- shower cubicle, pedestal wash hand basin and WC. Part tiled.