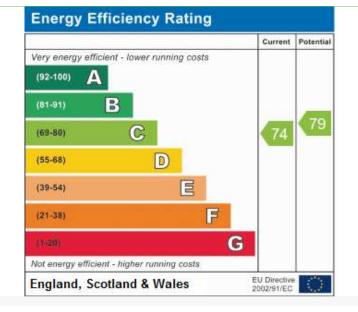

electric fire. Laminate floor. Open to :-

#### **Kitchen/Diner**

Modern kitchen fitted with a range of wall and base units with tiled splashback incorporating a single drainer sink with mixer tap. Four ring electric hob with oven below. Space for free standing fridge freezer and dining table and chairs.

Master Bedroom 5.2 x 3.4 Double glazed doors opneing to Juliette balcony. Fitted mirrored wardrobes. Storage heater.

**Ensuite Shower Room**  $1.5 \times 2.1$ Shower room comprising:- shower cubicle, pedestal wash hand basin and WC. Part tiled.

**Bedroom Two** 2.2 x 3.5 Double glazed window. Storage heater.

#### Bathroom

White bathroom suite comprising:- panel bath with shower over, pedestal wash hand basin and WC. Part tiled.

**Externally** 2.0 x 2.0 Parking and communal gardens.