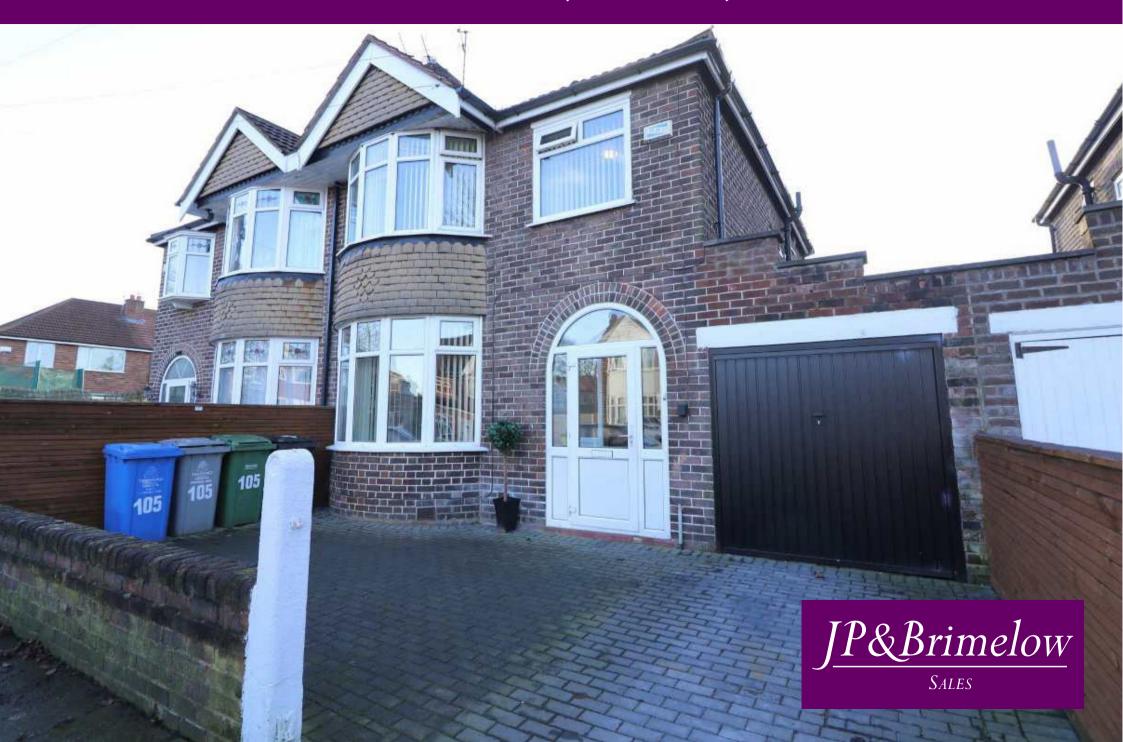

## 105 Moss Park Road, Stretford, M32 9HN

## Price: £275,000

\*\*VIDEO TOUR AVAILABLE\*\* An attractive & well presented, THREE BEDROOMED, bay fronted, semi-detached family home positioned on a highly popular residential road here in Stretford. The property is within walking distance to all local amenities, motorway links, several parks nearby including Moss Park and Moss Park infant School being on your doorstep. The well-planned property comprises; porch, entrance hallway, a lounge with a bay window to the front aspect, dining room with views into the rear enclosed lawned garden and a fitted kitchen/breakfast room to the ground floor with access into rear garden. Whilst to the first floor there is a landing leading to three bedrooms, a two-piece family bathroom and a separate W.C. The property benefits from many features throughout with high ceilings, coving and picture rails, is warmed by gas fired central heating and has double glazing throughout. To the front of the property there is a block paved driveway providing off road parking leading to a garage and to the rear aspect there is a private enclosed lawned garden with a paved patio area. Internal viewing is highly recommended.