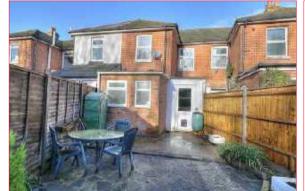

### ACCOMMODATION

| Ground Floor    |                                                                                                                                                                                                                                 |
|-----------------|---------------------------------------------------------------------------------------------------------------------------------------------------------------------------------------------------------------------------------|
| Entrance Porch: | Front door to reception hall.                                                                                                                                                                                                   |
| Reception Hall: |                                                                                                                                                                                                                                 |
| Sitting Room:   | 13'3" x 11'11" (4.04m x 3.63m) Brick open fireplace, bay window.                                                                                                                                                                |
| Dining Room:    | 15'3" x 11'9" (4.65m x 3.58m) Stairs to first floor.                                                                                                                                                                            |
| Kitchen:        | 9' x 7'11" (2.74m x 2.41m) Range of units, space and plumbing for appliances.                                                                                                                                                   |
| Rear Lobby:     | Boiler, door to utility room.                                                                                                                                                                                                   |
| Bathroom:       | 7'10" x 5'7" (2.39m x 1.70m) Suite comprising bath with shower unit over, wash basin, wc.                                                                                                                                       |
| Utility Room:   | 12'5" x 5'3" (3.78m x 1.60m) Space and plumbing for appliances, door to rear garden.                                                                                                                                            |
| First Floor     |                                                                                                                                                                                                                                 |
| Landing:        | Hatch to loft space.                                                                                                                                                                                                            |
| Bedroom 1:      | 13'3" x 10'11" (4.04m x 3.33m) Measurement taken up to 2 fitted wardrobes.                                                                                                                                                      |
| Bedroom 2:      | 11'11" x 8'10" (3.63m x 2.69m)                                                                                                                                                                                                  |
| Bedroom 3:      | 9' x 7'10" (2.74m x 2.39m)                                                                                                                                                                                                      |
| OUTSIDE         |                                                                                                                                                                                                                                 |
| Front:          | Planted garden, pathway to front door.                                                                                                                                                                                          |
| Rear Garden:    | An attractive feature of the property measuring approximately 95'. Patio area adjoining the house, well stocked borders. To the rear of the garden is a shed and rear gate. The garden also enjoys a pleasant southerly aspect. |