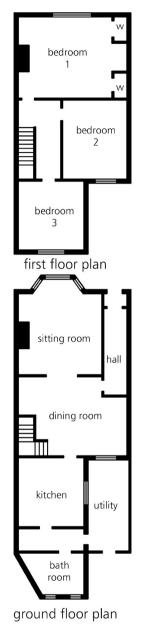

### ACCOMMODATION

| Ground Floor    |                                                                                                                                                                                                                                 |
|-----------------|---------------------------------------------------------------------------------------------------------------------------------------------------------------------------------------------------------------------------------|
| Entrance Porch: | Front door to reception hall.                                                                                                                                                                                                   |
| Reception Hall: |                                                                                                                                                                                                                                 |
| Sitting Room:   | 13'3" x 11'11" (4.04m x 3.63m) Brick open fireplace, bay window.                                                                                                                                                                |
| Dining Room:    | 15'3" x 11'9" (4.65m x 3.58m) Stairs to first floor.                                                                                                                                                                            |
| Kitchen:        | 9' x 7'11" (2.74m x 2.41m) Range of units, space and plumbing for appliances.                                                                                                                                                   |
| Rear Lobby:     | Boiler, door to utility room.                                                                                                                                                                                                   |
| Bathroom:       | 7'10" x 5'7" (2.39m x 1.70m) Suite comprising bath with shower unit over, wash basin, wc.                                                                                                                                       |
| Utility Room:   | 12'5" x 5'3" (3.78m x 1.60m) Space and plumbing for appliances, door to rear garden.                                                                                                                                            |
| First Floor     |                                                                                                                                                                                                                                 |
| Landing:        | Hatch to loft space.                                                                                                                                                                                                            |
| Bedroom 1:      | 13'3" x 10'11" (4.04m x 3.33m) Measurement taken up to 2 fitted wardrobes.                                                                                                                                                      |
| Bedroom 2:      | 11'11" x 8'10" (3.63m x 2.69m)                                                                                                                                                                                                  |
| Bedroom 3:      | 9' x 7'10" (2.74m x 2.39m)                                                                                                                                                                                                      |
| OUTSIDE         |                                                                                                                                                                                                                                 |
| Front:          | Planted garden, pathway to front door.                                                                                                                                                                                          |
| Rear Garden:    | An attractive feature of the property measuring approximately 95'. Patio area adjoining the house, well stocked borders. To the rear of the garden is a shed and rear gate. The garden also enjoys a pleasant southerly aspect. |