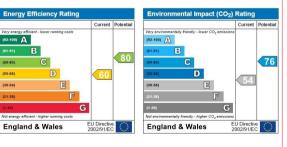

### OTHER INFORMATION

| Tenure:               | Freehold                                            |
|-----------------------|-----------------------------------------------------|
| Approximate Age:      | 1930                                                |
| Approximate Area:     | 92sqm/90sqft (Details taken from EPC)               |
| Sellers Position:     | No forward chain                                    |
| Heating:              | Gas central heating                                 |
| Windows:              | UPVC double glazing                                 |
| Infant/Junior School: | Chandlers Ford Infant School / Merdon Junior School |
| Secondary School:     | Toynbee Secondary School                            |
| Local Council:        | Eastleigh Borough Council 02380 688000              |
| Council Tax:          | Band C - £1433.89 18/19                             |