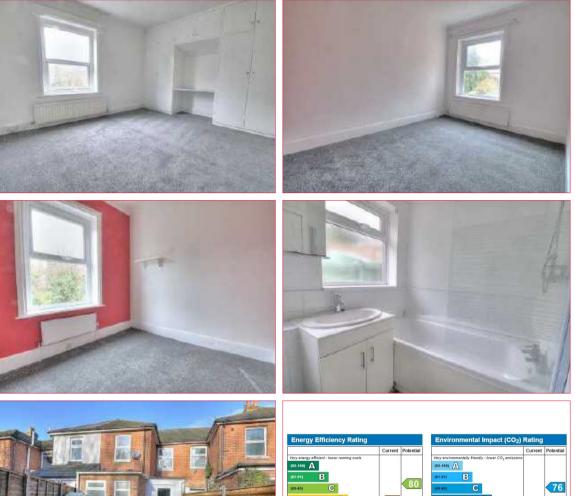

### ACCOMMODATION

| Ground Floor    |                                                                                                                                                                                                                                 |
|-----------------|---------------------------------------------------------------------------------------------------------------------------------------------------------------------------------------------------------------------------------|
| Entrance Porch: | Front door to reception hall.                                                                                                                                                                                                   |
| Reception Hall: |                                                                                                                                                                                                                                 |
| Sitting Room:   | 13'3" x 11'11" (4.04m x 3.63m) Brick open fireplace, bay window.                                                                                                                                                                |
| Dining Room:    | 15'3" x 11'9" (4.65m x 3.58m) Stairs to first floor.                                                                                                                                                                            |
| Kitchen:        | 9' x 7'11" (2.74m x 2.41m) Range of units, space and plumbing for appliances.                                                                                                                                                   |
| Rear Lobby:     | Boiler, door to utility room.                                                                                                                                                                                                   |
| Bathroom:       | 7'10" x 5'7" (2.39m x 1.70m) Suite comprising bath with shower unit over, wash basin, wc.                                                                                                                                       |
| Utility Room:   | 12'5" x 5'3" (3.78m x 1.60m) Space and plumbing for appliances, door to rear garden.                                                                                                                                            |
| First Floor     |                                                                                                                                                                                                                                 |
| Landing:        | Hatch to loft space.                                                                                                                                                                                                            |
| Bedroom 1:      | 13'3" x 10'11" (4.04m x 3.33m) Measurement taken up to 2 fitted wardrobes.                                                                                                                                                      |
| Bedroom 2:      | 11'11" x 8'10" (3.63m x 2.69m)                                                                                                                                                                                                  |
| Bedroom 3:      | 9' x 7'10" (2.74m x 2.39m)                                                                                                                                                                                                      |
| OUTSIDE         |                                                                                                                                                                                                                                 |
| Front:          | Planted garden, pathway to front door.                                                                                                                                                                                          |
| Rear Garden:    | An attractive feature of the property measuring approximately 95'. Patio area adjoining the house, well stocked borders. To the rear of the garden is a shed and rear gate. The garden also enjoys a pleasant southerly aspect. |

### OTHER INFORMATION

| Tenure:               | Freehold                                            |
|-----------------------|-----------------------------------------------------|
| Approximate Age:      | 1930                                                |
| Approximate Area:     | 92sqm/90sqft (Details taken from EPC)               |
| Sellers Position:     | No forward chain                                    |
| Heating:              | Gas central heating                                 |
| Windows:              | UPVC double glazing                                 |
| Infant/Junior School: | Chandlers Ford Infant School / Merdon Junior School |
| Secondary School:     | Toynbee Secondary School                            |
| Local Council:        | Eastleigh Borough Council 02380 688000              |
| Council Tax:          | Band C - £1433.89 18/19                             |