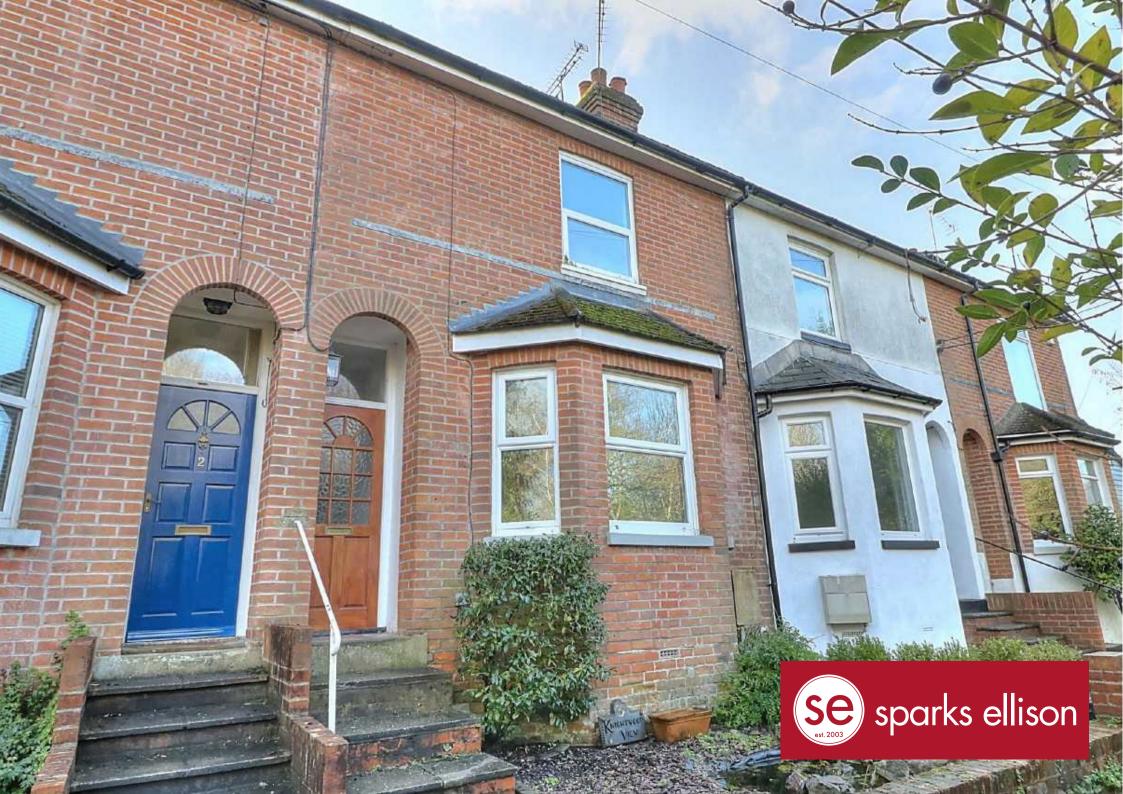

# 3 Knightswood View, Station Lane, Chandlers Ford, SO53 4EN

A well presented Victorian cottage situated in the heart of Chandlers Ford and conveniently placed for access to local shops, amenities and Chandlers Ford railway station. The property affords spacious well proportioned rooms together with other attributes that include a rear garden measuring approximately 95' and no forward chain.

### ACCOMMODATION

| Ground Floor    |                                                                                                                                                                                                                                 |
|-----------------|---------------------------------------------------------------------------------------------------------------------------------------------------------------------------------------------------------------------------------|
| Entrance Porch: | Front door to reception hall.                                                                                                                                                                                                   |
| Reception Hall: |                                                                                                                                                                                                                                 |
| Sitting Room:   | 13'3" x 11'11" (4.04m x 3.63m) Brick open fireplace, bay window.                                                                                                                                                                |
| Dining Room:    | 15'3" x 11'9" (4.65m x 3.58m) Stairs to first floor.                                                                                                                                                                            |
| Kitchen:        | 9' x 7'11" (2.74m x 2.41m) Range of units, space and plumbing for appliances.                                                                                                                                                   |
| Rear Lobby:     | Boiler, door to utility room.                                                                                                                                                                                                   |
| Bathroom:       | 7'10" x 5'7" (2.39m x 1.70m) Suite comprising bath with shower unit over, wash basin, wc.                                                                                                                                       |
| Utility Room:   | 12'5" x 5'3" (3.78m x 1.60m) Space and plumbing for appliances, door to rear garden.                                                                                                                                            |
| First Floor     |                                                                                                                                                                                                                                 |
| Landing:        | Hatch to loft space.                                                                                                                                                                                                            |
| Bedroom 1:      | 13'3" x 10'11" (4.04m x 3.33m) Measurement taken up to 2 fitted wardrobes.                                                                                                                                                      |
| Bedroom 2:      | 11'11" x 8'10" (3.63m x 2.69m)                                                                                                                                                                                                  |
| Bedroom 3:      | 9' x 7'10" (2.74m x 2.39m)                                                                                                                                                                                                      |
| OUTSIDE         |                                                                                                                                                                                                                                 |
| Front:          | Planted garden, pathway to front door.                                                                                                                                                                                          |
| Rear Garden:    | An attractive feature of the property measuring approximately 95'. Patio area adjoining the house, well stocked borders. To the rear of the garden is a shed and rear gate. The garden also enjoys a pleasant southerly aspect. |