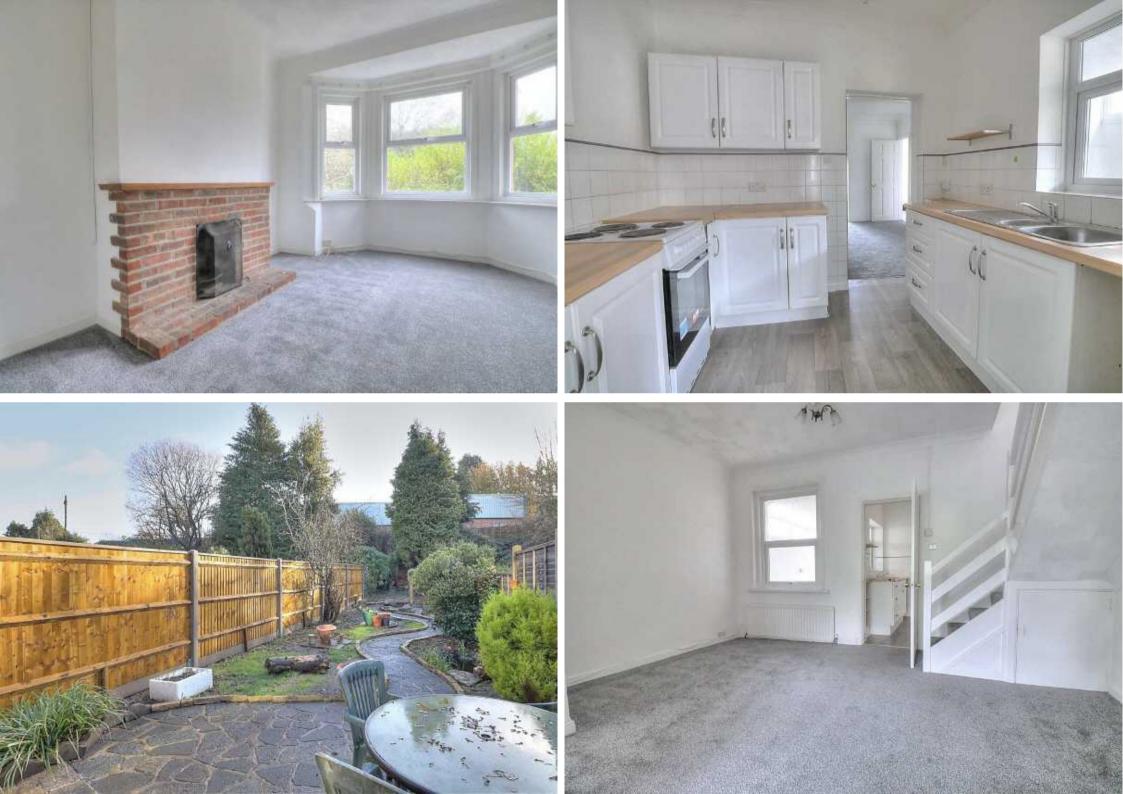

### ACCOMMODATION

| Ground Floor    |                                                                                                                                                                                                                                 |
|-----------------|---------------------------------------------------------------------------------------------------------------------------------------------------------------------------------------------------------------------------------|
| Entrance Porch: | Front door to reception hall.                                                                                                                                                                                                   |
| Reception Hall: |                                                                                                                                                                                                                                 |
| Sitting Room:   | 13'3" x 11'11" (4.04m x 3.63m) Brick open fireplace, bay window.                                                                                                                                                                |
| Dining Room:    | 15'3" x 11'9" (4.65m x 3.58m) Stairs to first floor.                                                                                                                                                                            |
| Kitchen:        | 9' x 7'11" (2.74m x 2.41m) Range of units, space and plumbing for appliances.                                                                                                                                                   |
| Rear Lobby:     | Boiler, door to utility room.                                                                                                                                                                                                   |
| Bathroom:       | 7'10" x 5'7" (2.39m x 1.70m) Suite comprising bath with shower unit over, wash basin, wc.                                                                                                                                       |
| Utility Room:   | 12'5" x 5'3" (3.78m x 1.60m) Space and plumbing for appliances, door to rear garden.                                                                                                                                            |
| First Floor     |                                                                                                                                                                                                                                 |
| Landing:        | Hatch to loft space.                                                                                                                                                                                                            |
| Bedroom 1:      | 13'3" x 10'11" (4.04m x 3.33m) Measurement taken up to 2 fitted wardrobes.                                                                                                                                                      |
| Bedroom 2:      | 11'11" x 8'10" (3.63m x 2.69m)                                                                                                                                                                                                  |
| Bedroom 3:      | 9' x 7'10" (2.74m x 2.39m)                                                                                                                                                                                                      |
| OUTSIDE         |                                                                                                                                                                                                                                 |
| Front:          | Planted garden, pathway to front door.                                                                                                                                                                                          |
| Rear Garden:    | An attractive feature of the property measuring approximately 95'. Patio area adjoining the house, well stocked borders. To the rear of the garden is a shed and rear gate. The garden also enjoys a pleasant southerly aspect. |