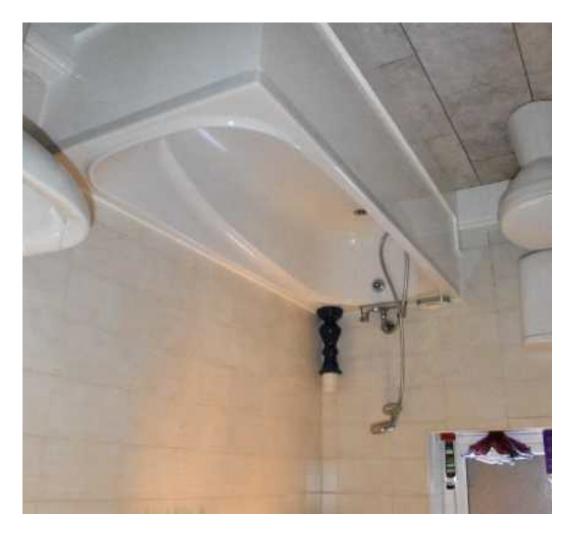

## BATHROOM 3.33m x 1.58m (10'11" x 5'2")

Fitted with a white three-piece suite comprising low-level WC, pedestal wash hand basin, panel bath with hand held stainless steel shower head, uPVC double glazed obscured glass window to rear,

coving, splash back wall tiles, built in storage cupboard with plumbing for washing machine and shelving, radiator, tiled flooring.