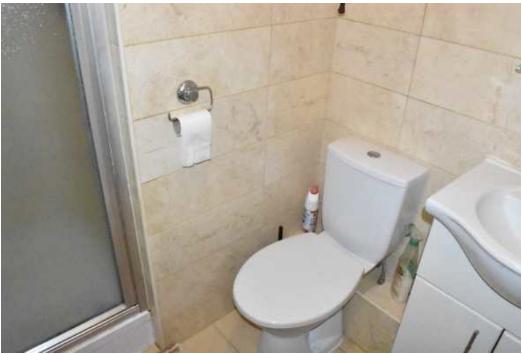

## EN SUITE 1.58m x 1.19m (5'2" x 3'11")

Fitted with a white three-piece suite comprising low-level WC, wash hand basin with vanity cupboard, shower cubicle with overhead electric shower, uPVC double glazed obscure glass window to side, splash back wall tiles, towel radiator, tiled flooring.

## BATHROOM 3.33m x 1.58m (10'11" x 5'2")

Fitted with a white three-piece suite comprising low-level WC, pedestal wash hand basin, panel bath with hand held stainless steel shower head, uPVC double glazed obscured glass window to rear,

coving, splash back wall tiles, built in storage cupboard with plumbing for washing machine and shelving, radiator, tiled flooring.