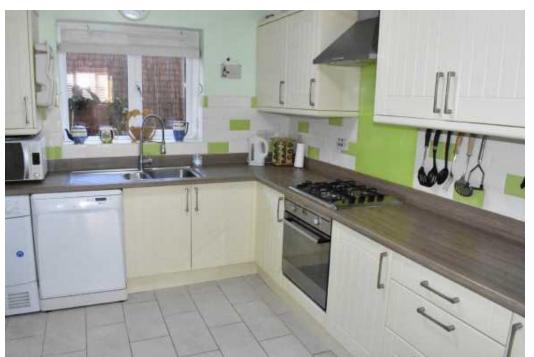

# KITCHEN 3.34m x 2.80m (10'11" x 9'2")

Fitted with a range of modern cream wall and base units with wood effect work surface over, set in 1½ stainless steel sink and drainer with spring tap over, integrated electric oven with four ring gas hob and extractor hood over, space for tall standing fridge freezer and tumble dryer, plumbed for dishwasher, wall mounted gas Combi boiler, built in large storage cupboard, coving, uPVC double glazed window to rear, splash back wall tiles, radiator, tiled flooring.