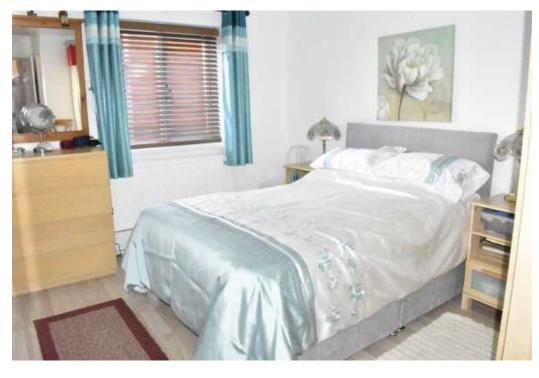

#### BEDROOM 2 3.36m x 2.09m (11'0" x 6'10")

UPVC double glazed window to rear, coving, L-shaped built in wardrobes, radiator, wood effect laminate flooring.

## BEDROOM 1 3.75m x 2.96m (12'4" x 9'9")

UPVC double glazed window to front, coving, radiator, wood effect laminate flooring, door into:-