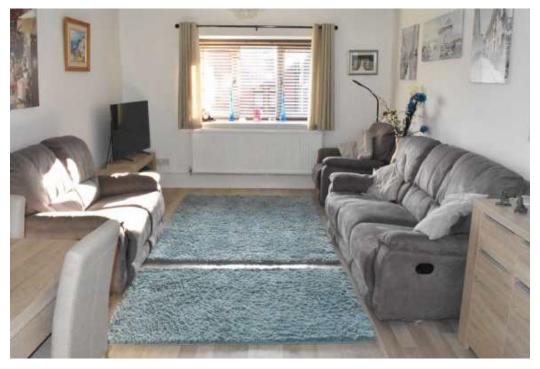

#### LOUNGE 6.39m x 3.59m (21'0" x 11'9")

UPVC double glazed boxed bay window to front, coving, radiator, wood effect laminate flooring, door into:-