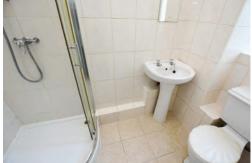

Purpose built one bedroom ground flat benefitting from a 11'4 x 11'2 living room with laminate flooring, leading to a 11'6 x 6'6 bedroom. Separate fitted 10'9 x 6'6 fully fitted kitchen with gas cooker and washing machine. Fully tiled shower room. Gas central heating and double glazed.