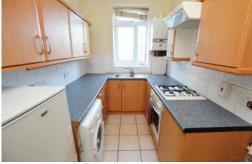

Purpose built one bedroom ground flat benefitting from a 11'4 x 11'2 living room with laminate flooring, leading to a 11'6 x 6'6 bedroom. Separate fitted 10'9 x 6'6 fully fitted kitchen with gas cooker and washing machine. Fully tiled shower room. Gas central heating and double glazed.