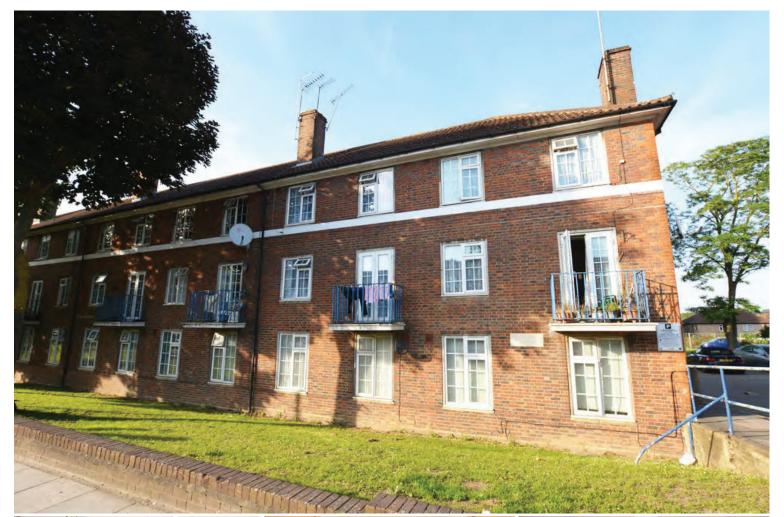

## Sheaveshill Court | The Hyde | Colindale | NW9 6SJ

For Sale by Online Auction, Starting Bids £185,000 Terms and Conditions Apply.

Purpose built one bedroom ground flat with living room, bedroom,separate fully fitted kitchen and shower room. Gas central heating and double glazed.

Unallocated parking. Currently let on an AST (Assured Shorthold Tenancy) until 21st February 2021 at a rent of £1050pcm. Situated close to shops, amenities and restaurants and station.

## **Auction Guide Price**

- One Bedroom Flat
- Ground Floor
- Purpose Built
- 11'4 X 11'2 Reception Room
- Separate Fitted Kitchen
- 11'6 X 6'6 Bedroom
- Fully Tiled Shower Room
- Unallocated Parking
- On AST until 21st Feb 2021 @ £1050 pcm

Purpose built one bedroom ground flat benefitting from a 11'4 x 11'2 living room with laminate flooring, leading to a 11'6 x 6'6 bedroom. Separate fitted 10'9 x 6'6 fully fitted kitchen with gas cooker and washing machine. Fully tiled shower room. Gas central heating and double glazed.

442 sq ft

Unallocated parking.

Situated close to shops, amenities and restaurants and approximately  $0.7\ \text{mile}$  from Colindale's Central Line tube station.

Ex Local Authority.

Currently let on an Assured Shorthold Tenancy (AST) 21st February 2021 at a rent of £1,050 per month