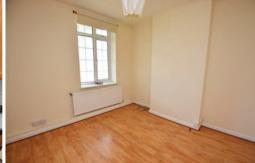

Purpose built one bedroom ground flat benefitting from a 11'4 x 11'2 living room with laminate flooring, leading to a 11'6 x 6'6 bedroom. Separate fitted 10'9 x 6'6 fully fitted kitchen with gas cooker and washing machine. Fully tiled shower room. Gas central heating and double glazed.