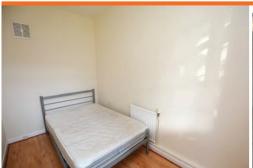

Purpose built one bedroom ground flat benefitting from a 11'4 x 11'2 living room with laminate flooring, leading to a 11'6 x 6'6 bedroom. Separate fitted 10'9 x 6'6 fully fitted kitchen with gas cooker and washing machine. Fully tiled shower room. Gas central heating and double glazed.