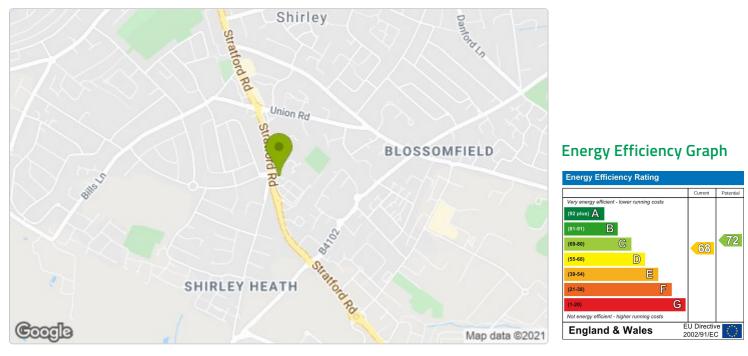

## 517 Stratford Road, Shirley, B90 4AJ £725 Per month

\*\*\*VIRTUAL TOUR AVAILABLE\*\*\* Melvyn Danes are pleased to offer a modern spacious top floor flat just off Stratford Road convenient shops, restaurant and bars in central Shirley.. Security entry system, reception hall, modernised kitchen, large living room, three bedrooms, bathroom and seperate WC. Double-glazing. Electric heating. Unfurnished. Avalaible late January. EPC Rating: D

## Area Map

These particulars, whilst believed to be accurate are set out as a general outline only for guidance and do not constitute any part of an offer or contract. Intending purchasers should not rely on them as statements of representation of fact, but must satisfy themselves by inspection or otherwise as to their accuracy. No person in this firms employment has the authority to make or give any representation or warranty in respect of the property.