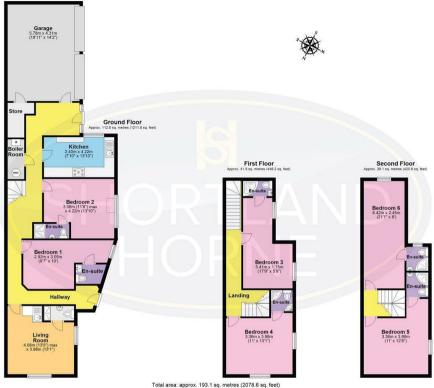

## Dimensions

GROUND FLOOR

Bedroom Five

3.35m x 3.86m

**Entrance Hallway** 

**En-Suite** 

**En-Suite** 

Living Room

4.09m x 3.99m

**Bedroom Six** 6.43m x 2.44m

Bedroom One

2.92m x 3.05m

En-Suite

Bedroom Two

3.56m x 4.22m

En-Suite

Kitchen

2.39m x 4.22m

Boiler Room

Garage

FIRST FLOOR

Bedroom Three

5.41m x 1.75m

**En-Suite** 

Bedroom Four

**En-Suite** 

**6** shortland-horne.co.uk

### Floor Plan

I otal area: approx. 193.1 sq. metres (2076.6 sq. teet)

ICLAIMER - Floor clans shown are for cancel outdance only. While every attempt has been made to answer that the floorsian measurements are as accurate as cossible, they are for illustrative numbers on