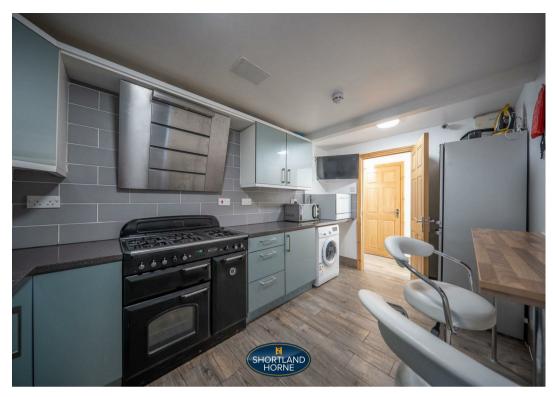

The ground floor offers two double bedrooms and a communal kitchen/diner with breakfast bar, integrated oven with gas hob, 2 x fridge/freezers, a washing machine, sofas and a TV.

On the first floor you will find a further two double bedrooms again all furnished. The third floor benefits from another furnished double bedroom. The property has been fully refurbished. Bills Included and upgraded 500mbps fibre broadband wifi is available across the house with Ethernet ports in each room.