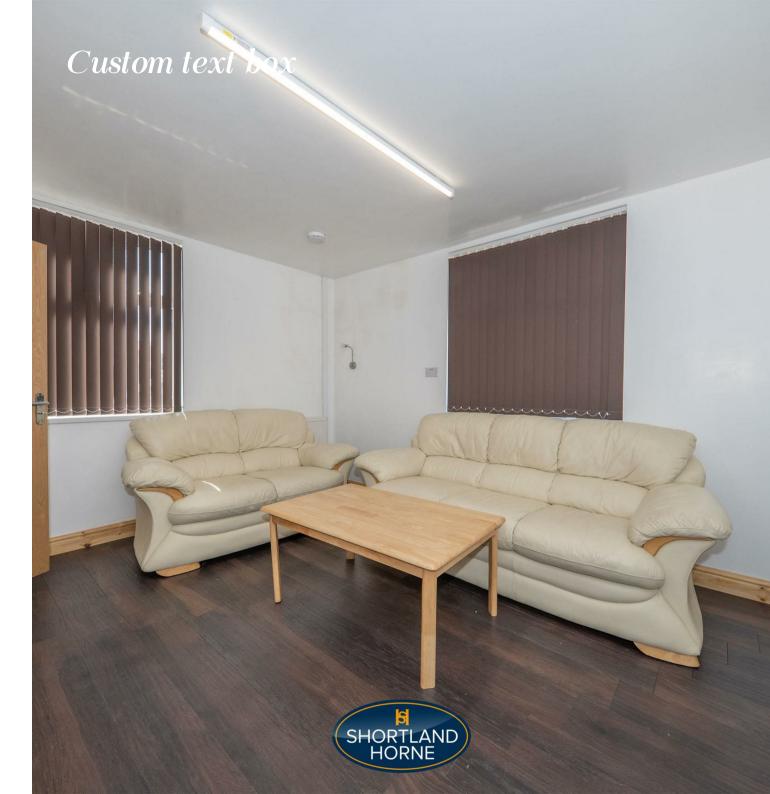

The ground floor offers two double bedrooms and a communal kitchen/diner with breakfast bar, integrated oven with gas hob, 2 x fridge/freezers, a washing machine, sofas and a TV.

On the first floor you will find a further two double bedrooms again all furnished. The third floor benefits from another furnished double bedroom. The property has been fully refurbished. Bills Included and upgraded 500mbps fibre broadband wifi is available across the house with Ethernet ports in each room.