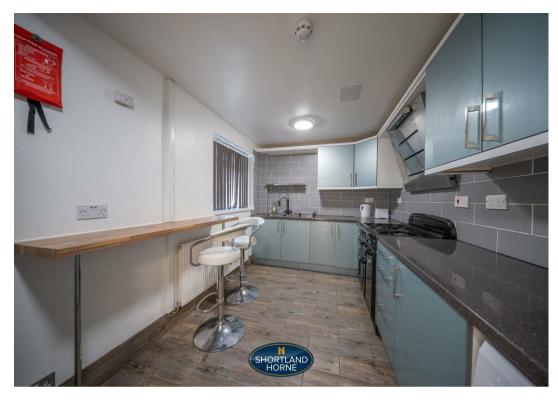

The ground floor offers two double bedrooms and a communal kitchen/diner with breakfast bar, integrated oven with gas hob, 2 x fridge/freezers, a washing machine, sofas and a TV.

On the first floor you will find a further two double bedrooms again all furnished. The third floor benefits from another furnished double bedroom. The property has been fully refurbished. Bills Included and upgraded 500mbps fibre broadband wifi is available across the house with Ethernet ports in each room.