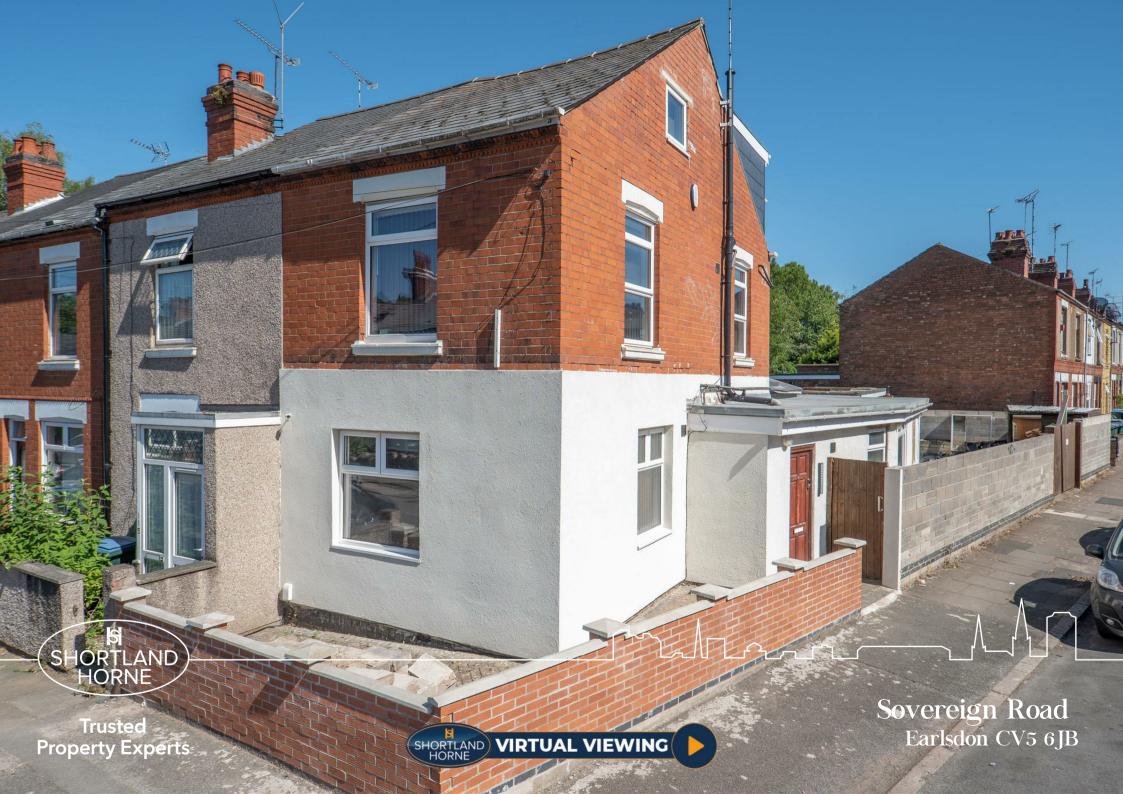

# Sovereign Road CV5 6JB

\*ZERO DEPOSIT SERVICE OFFERED\* A spacious six double bedroom end of terrace property conveniently positioned to the university with all of the bedrooms featuring their own en-suites and furnished with beds, wardrobes, desks, side tables and smart TVs.

The ground floor offers two double bedrooms and a communal kitchen/diner with breakfast bar, integrated oven with gas hob, 2 x fridge/freezers, a washing machine, sofas and a TV.

On the first floor you will find a further two double bedrooms again all furnished. The third floor benefits from another furnished double bedroom. The property has been fully refurbished. Bills Included and upgraded 500mbps fibre broadband wifi is available across the house with Ethernet ports in each room.