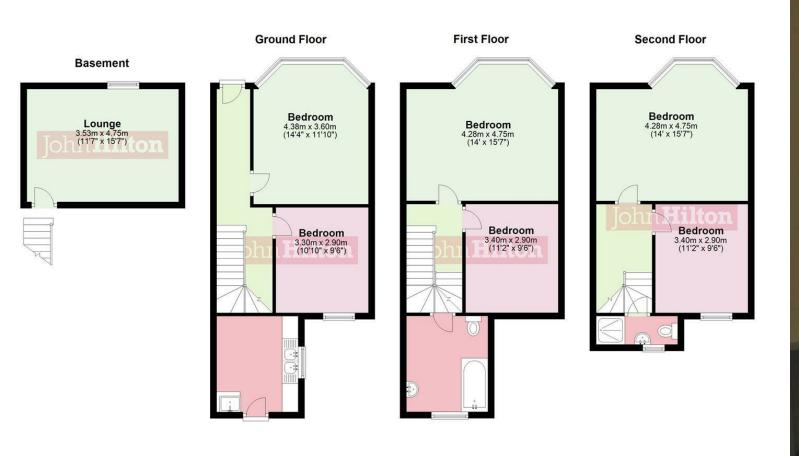

### 52 Warleigh Road, East Sussex, BN1 4NS

- Warleigh Road 6 double bedroom furnished student house, near London Road Station!
  Video Tour Available on request
  Available 14th August 2021
  12-month tenancy
  Rent £119 per person per week
  Bills can be included on a Fair Usage Policy to include Gas, Water, and Electric for just £10.77 per person per week
  Lower Security Deposit at £3094
  Separate Lounge
  Separate Kitchen
  2 bathrooms
  Gardenina included in the rent

- Gardening included in the rent
  On-street permit parking Zone J
  Central location, near London Road Station

\* A holding deposit will be required to secure the property which is equivalent to 1 week's rent. Once referencing is complete the Holding Deposit will go towards the first month's rent on move-in\* \*The above details are intended for information purposes only and do not