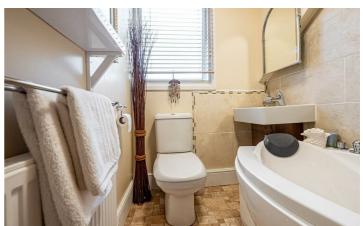

# Ensuite Bathroom 5'0" x 7'8" (1.54m x 2.36m )

Newly fitted three peice suite incorporating a jacuzzi spa bath with mood lighting, shower over, low flush w.c and wash hand basin, storage cupboard and a radiator.