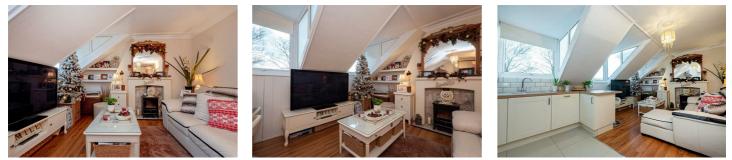

### **Open Lounge/Kitchen** 20'0" x 11'10" (6.11m x 3.61m )

To the front elevation, is this fabulous open plan kitchen and lounge. The kitchen has been recently fitted with a range of cream fronted shaker style soft close IKEA units, contrasting wood effect worksurfaces with matching breakfast bar and complimentary tiling. Integrated appliances include ceramic electric hob, fan assisted electric oven, integrated IKEA dishwasher, combination microwave oven, space for a washing machine, space for fridge freezer, and a moulded resin bowl and a half sink with mixer tap. All of this is offest with ceramic floor tiles. The lounge area has a feature fireplace with electric log burner sitting on a tiled hearth with large mantle mirror over, shelves allows for storage and laminate wood effect flooring. Access to the eaves for additional storage.

## Bedroom

#### 8'11" x 10'5" (2.72m x 3.19m)

This double bedroom is located to the rear elevation with a double glazed window, newley fitted 100% wool Berber carpet and a radiator.