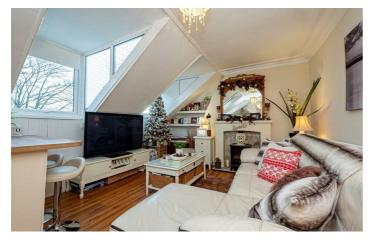

### **Open Lounge/Kitchen** 20'0" x 11'10" (6.11m x 3.61m )

To the front elevation, is this fabulous open plan kitchen and lounge. The kitchen has been recently fitted with a range of cream fronted shaker style soft close IKEA units, contrasting wood effect worksurfaces with matching breakfast bar and complimentary tiling. Integrated appliances include ceramic electric hob, fan assisted electric oven, integrated IKEA dishwasher, combination microwave oven, space for a washing machine, space for fridge freezer, and a moulded resin bowl and a half sink with mixer tap. All of this is offest with ceramic floor tiles. The lounge area has a feature fireplace with electric log burner sitting on a tiled hearth with large mantle mirror over, shelves allows for storage and laminate wood effect flooring. Access to the eaves for additional storage.