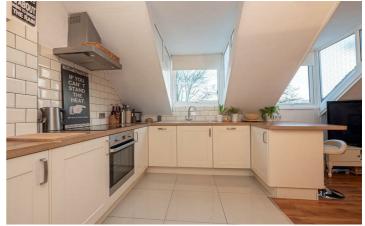

### **Open Lounge/Kitchen** 20'0" x 11'10" (6.11m x 3.61m )

To the front elevation, is this fabulous open plan kitchen and lounge. The kitchen has been recently fitted with a range of cream fronted shaker style soft close IKEA units, contrasting wood effect worksurfaces with matching breakfast bar and complimentary tiling. Integrated appliances include ceramic electric hob, fan assisted electric oven, integrated IKEA dishwasher, combination microwave oven, space for a washing machine, space for fridge freezer, and a moulded resin bowl and a half sink with mixer tap. All of this is offest with ceramic floor tiles. The lounge area has a feature fireplace with electric log burner sitting on a tiled hearth with large mantle mirror over, shelves allows for storage and laminate wood effect flooring. Access to the eaves for additional storage.