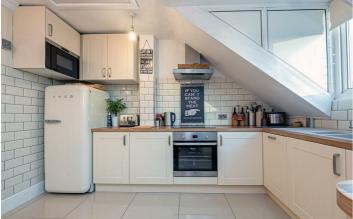

### **Open Lounge/Kitchen** 20'0" x 11'10" (6.11m x 3.61m )

To the front elevation, is this fabulous open plan kitchen and lounge. The kitchen has been recently fitted with a range of cream fronted shaker style soft close IKEA units, contrasting wood effect worksurfaces with matching breakfast bar and complimentary tiling. Integrated appliances include ceramic electric hob, fan assisted electric oven, integrated IKEA dishwasher, combination microwave oven, space for a washing machine, space for fridge freezer, and a moulded resin bowl and a half sink with mixer tap. All of this is offest with ceramic floor tiles. The lounge area has a feature fireplace with electric log burner sitting on a tiled hearth with large mantle mirror over, shelves allows for storage and laminate wood effect flooring. Access to the eaves for additional storage.