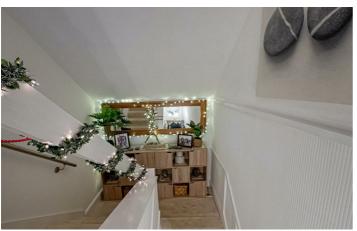

#### **Communal Hallway**

A shared entrance hall which has been recently decorated and re-carpeted by the current apartment owners.

# Stairs/Landing

## 6'6" x 14'5" (1.99m x 4.40m)

This apartment is located on the second floor with it's own communal entrance door and hallway with stairs leading to the landing which has a storage area for coats, newly fitted 100% wool Berber carpet and a wall mounted gas boiler.