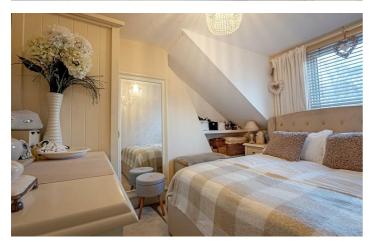

## Bedroom

#### 8'11" x 10'5" (2.72m x 3.19m)

This double bedroom is located to the rear elevation with a double glazed window, newley fitted 100% wool Berber carpet and a radiator.