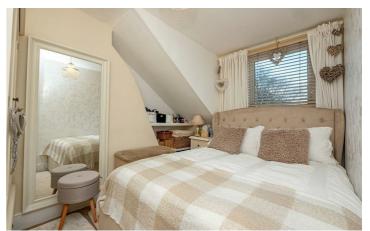

## Bedroom

#### 8'11" x 10'5" (2.72m x 3.19m)

This double bedroom is located to the rear elevation with a double glazed window, newley fitted 100% wool Berber carpet and a radiator.