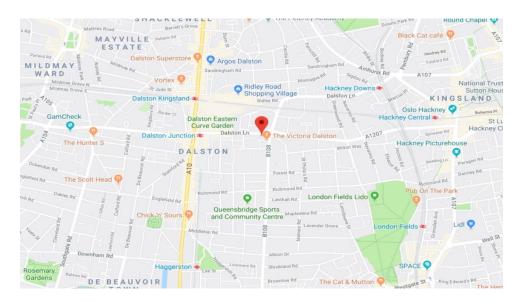

## TRANSPORT LINKS

Dalston Junction station (Overground) is approximately 0.1 mile away. Dalston Kingsland station is approximately 0.4 miles away. Hackney Downs station (Overground, Greater Anglia) is approx. 0.6 miles away.