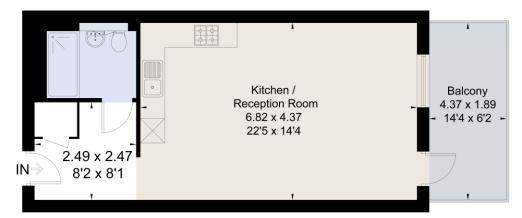

Approximate Area = 40.5 sq m / 436 sq ft For identification only. Not to scale. © Fourwalls

Flat 35A First Floor

Surveyed and drawn in accordance with the International Property Measurement Standards (IPMS 2: Residential) fourwalls-group.com 269934