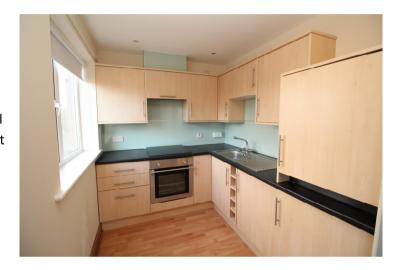

#### **DESCRIPTION**

One bedroom apartment set in beautifully landscaped surroundings located only a short walk from the centre of Hexham. The apartment comprises of spacious open plan living/kitchen area with a range of wall and base units, electric oven, hob, extractor, fridge and washer dryer. There is a bathroom with bath, overhead shower, wash hand basin, WC and separate spacious cupboard. There is a service charge of £104 which covers heating, water, lifts, maintenance, cleaning of communal areas, security, gardening and parking.