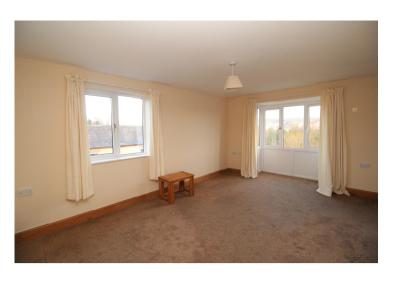

#### **DESCRIPTION**

One bedroom apartment set in beautifully landscaped surroundings located only a short walk from the centre of Hexham. The apartment comprises of spacious open plan living/kitchen area with a range of wall and base units, electric oven, hob, extractor, fridge and washer dryer. There is a bathroom with bath, overhead shower, wash hand basin, WC and separate spacious cupboard. There is a service charge of £104 which covers heating, water, lifts, maintenance, cleaning of communal areas, security, gardening and parking.