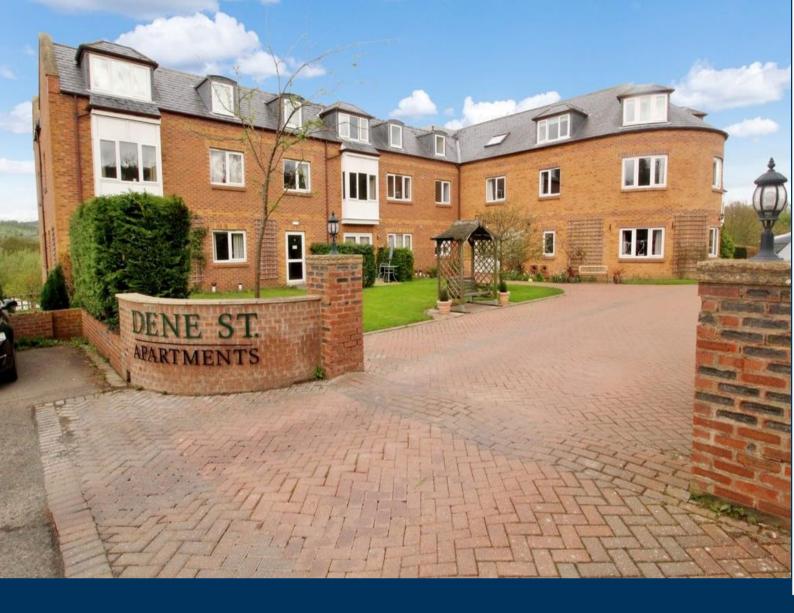

# **44 Dene Street**

# Hexham, Northumberland, NE46 1HA

£650 pcm

One bedroom apartment set in beautifully landscaped surroundings located only a short walk from the centre of Hexham.

- Two bedroom apartment
- First floor
- Short walk into Hexham centre
- · Gas central heating

- Landscaped communal gardens
- Parking
- Council tax band B
- EPC rating C

youngsRPS Tel: 01434 608980

#### **DESCRIPTION**

One bedroom apartment set in beautifully landscaped surroundings located only a short walk from the centre of Hexham. The apartment comprises of spacious open plan living/kitchen area with a range of wall and base units, electric oven, hob, extractor, fridge and washer dryer. There is a bathroom with bath, overhead shower, wash hand basin, WC and separate spacious cupboard. There is a service charge of £104 which covers heating, water, lifts, maintenance, cleaning of communal areas, security, gardening and parking.