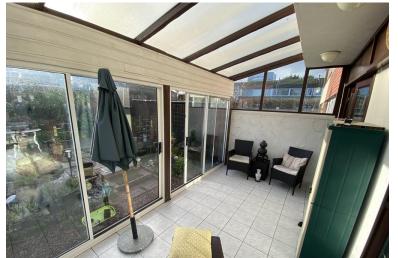

#### Cons ervatory

Two windows to side, tiled flooring, two sliding doors.

First Floor