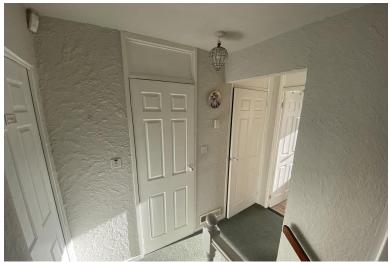

# Landing

Fitted carpet, doors to:

Bedroom 1 3.81m (12'6") x 3.32m (10'11") plus 0.24m (0'10") x 0.24m (0'10") UPVC double glazed window to rear, laminate flooring, walk-in wardrobe.

Bedroom 2 2.94m (9'8") x 2.65m (8'8") plus 0.26m (0'10") x 0.26m (0'10") UPVC double glazed window to front, laminate