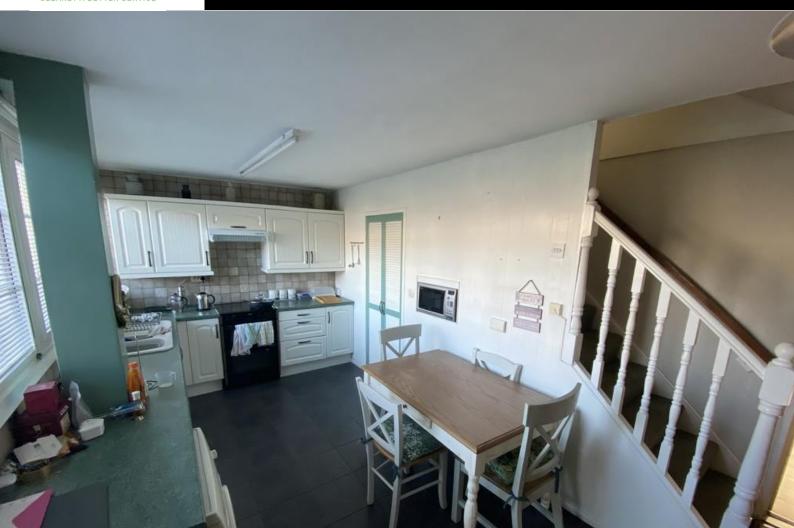

### Porch

UPVC opaque double glazed window to side, fitted carpet, uPVC double glazed opaque sliding entrance door to:

Kitchen/Diner 5.20m (17'1") x 2.72m (8'11") Base and eye level units fitted with a units and cupboards, 1+1/2 bowl sink, uPVC double glazed window to front, tiled flooring, wood, brick and tiled wall effect.