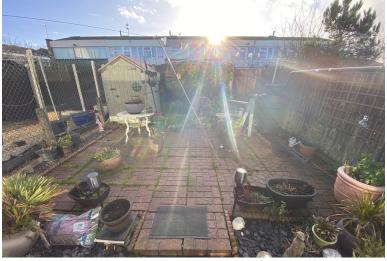

50 BRICKHILL DRIVE, BIRMINGHAM, B37 5BZ
GUIDE PRICE £145,000









# 50 Brickhill

- 3 Bedrooms
- 1 bathroom
- Conservatory
- Kitchen/Diner

This three-bedroom property is situated in the heart of chelmsley wood inside a great location. Close to schools, shops and transport links making this a fantastic opportunity for investors. With a spacious living room, large kitchen, and conservatory this property has lots of potential.

### Ground Floor

### Porch

UPVC opaque double glazed window to side, fitted carpet, uPVC double glazed opaque sliding entrance door to:

Kitchen/Diner 5.20m (17'1") x 2.72m (8'11") Base and eye level units fitted with a units and cupboards, 1+1/2 bowl sink, uPVC double glazed window to front, tiled flooring, wood, brick and tiled wall effect.









Living Room 5.20m (17'1") x 3.88m (12'9") Wood effect laminate floor, fireplace, two double doors to:

#### Cons ervatory

Two windows to side, tiled flooring, two sliding doors.

First Floor

# Landing

Fitted carpet, doors to:

Bedroom 1 3.81m (12'6") x 3.32m (10'11") plus 0.24m (0'10") x 0.24m (0'10") UPVC double glazed window to rear, laminate flooring, walk-in wardrobe.

Bedroom 2 2.94m (9'8") x 2.65m (8'8") plus 0.26m (0'10") x 0.26m (0'10") UPVC double glazed window to front, laminate

flooring.

Bedroom 3 3.01m (9'10") x 2.16m (7'1") UPVC double glazed window to rear, laminate flooring.

### Bathroom

UPVC opaque double glazed window to front, vinyl flooring, full height tiled wall.

Storage

# Garden

Easily maintainable patio garden to rear.









%epcGraph\_c\_1\_304%