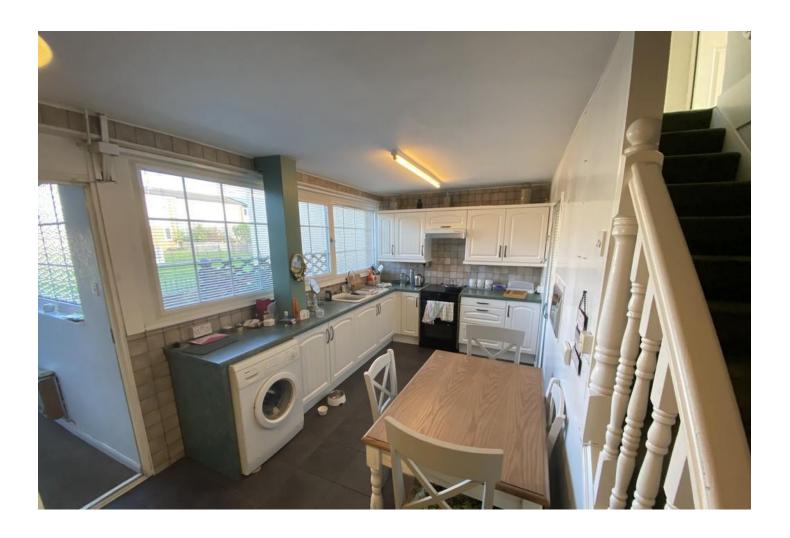

### Porch

UPVC opaque double glazed window to side, fitted carpet, uPVC double glazed opaque sliding entrance door to:

Kitchen/Diner 5.20m (17'1") x 2.72m (8'11") Base and eye level units fitted with a units and cupboards, 1+1/2 bowl sink, uPVC double glazed window to front, tiled flooring, wood, brick and tiled wall effect.