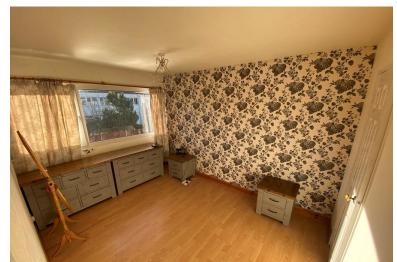

# Landing

Fitted carpet, doors to:

Bedroom 1 3.81m (12'6") x 3.32m (10'11") plus 0.24m (0'10") x 0.24m (0'10") UPVC double glazed window to rear, laminate flooring, walk-in wardrobe.

Bedroom 2 2.94m (9'8") x 2.65m (8'8") plus 0.26m (0'10") x 0.26m (0'10") UPVC double glazed window to front, laminate

flooring.

Bedroom 3 3.01m (9'10") x 2.16m (7'1") UPVC double glazed window to rear, laminate flooring.