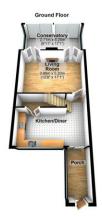

### Ground Floor

### Porch

UPVC opaque double glazed window to side, fitted carpet, uPVC double glazed opaque sliding entrance door to:

Kitchen/Diner 5.20m (17'1") x 2.72m (8'11") Base and eye level units fitted with a units and cupboards, 1+1/2 bowl sink, uPVC double glazed window to front, tiled flooring, wood, brick and tiled wall effect.

Living Room 5.20m (17'1") x 3.88m (12'9") Wood effect laminate floor, fireplace, two double doors to:

#### Cons ervatory

Two windows to side, tiled flooring, two sliding doors.

First Floor