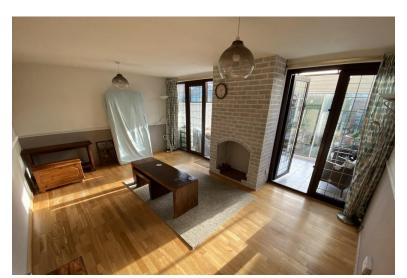

Living Room 5.20m (17'1") x 3.88m (12'9") Wood effect laminate floor, fireplace, two double doors to:

#### Cons ervatory

Two windows to side, tiled flooring, two sliding doors.

First Floor