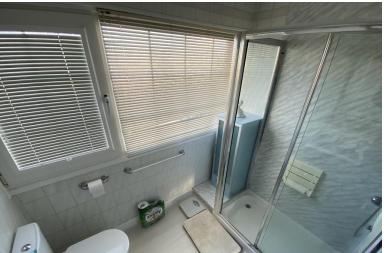

### Bathroom

UPVC opaque double glazed window to front, vinyl flooring, full height tiled wall.

Storage