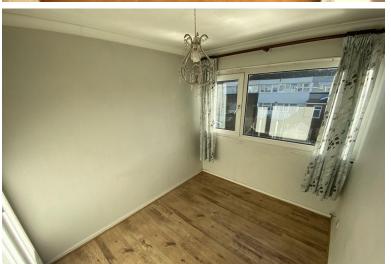

# Landing

Fitted carpet, doors to:

Bedroom 1 3.81m (12'6") x 3.32m (10'11") plus 0.24m (0'10") x 0.24m (0'10") UPVC double glazed window to rear, laminate flooring, walk-in wardrobe.

Bedroom 2 2.94m (9'8") x 2.65m (8'8") plus 0.26m (0'10") x 0.26m (0'10") UPVC double glazed window to front, laminate

flooring.

Bedroom 3 3.01m (9'10") x 2.16m (7'1") UPVC double glazed window to rear, laminate flooring.