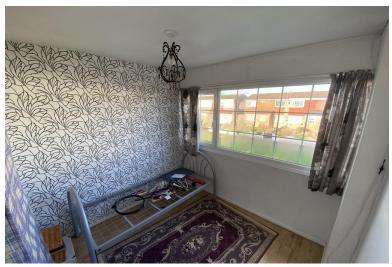

# Landing

Fitted carpet, doors to:

Bedroom 1 3.81m (12'6") x 3.32m (10'11") plus 0.24m (0'10") x 0.24m (0'10") UPVC double glazed window to rear, laminate flooring, walk-in wardrobe.

Bedroom 2 2.94m (9'8") x 2.65m (8'8") plus 0.26m (0'10") x 0.26m (0'10") UPVC double glazed window to front, laminate

flooring.

Bedroom 3 3.01m (9'10") x 2.16m (7'1") UPVC double glazed window to rear, laminate flooring.