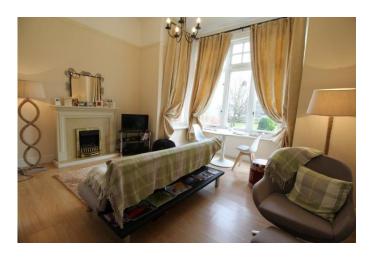

## LIVINNG / DINING ROOM 15' 10" x 14' 6" (4.83m into bay x 4.44m max)

Large walk in bay window, attractive fireplace, two radiators, laminate flooring and a opening to the kitchen.