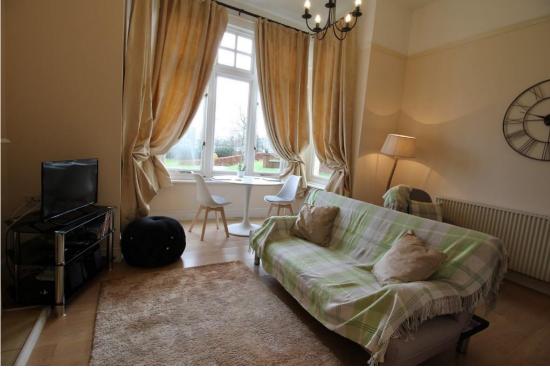

## LIVINNG / DINING ROOM 15' 10" x 14' 6" (4.83m into bay x 4.44m max)

Large walk in bay window, attractive fireplace, two radiators, laminate flooring and a opening to the kitchen.