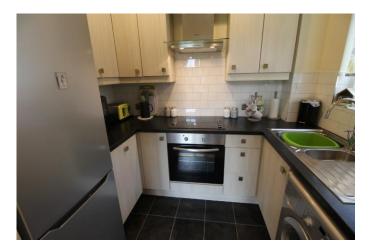

### RE-FITTED KITCHEN 7' 11" x 5' 8" (2.43m x 1.74m)

Window to the side, part tiled walls and a range of contemporary fitted wall, drawer and base units with work surfaces above incorporating a stainless steel sink and drainer unit with mixer tap. There is a built in electric oven with four ring hob above, integral dishwasher, plumbing for a washing machine and space for a fridge freezer.