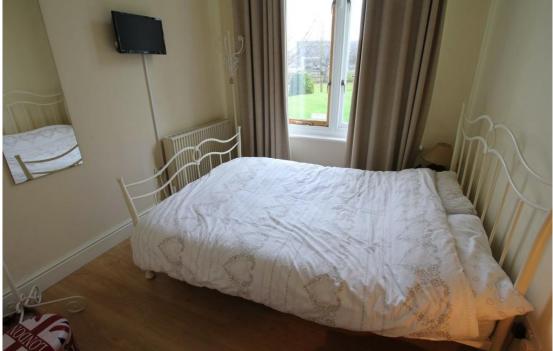

## **BEDROOM ONE 9' 4" x 8' 5" (2.87m x 2.58m)** Window to the front, radiator and laminate flooring.