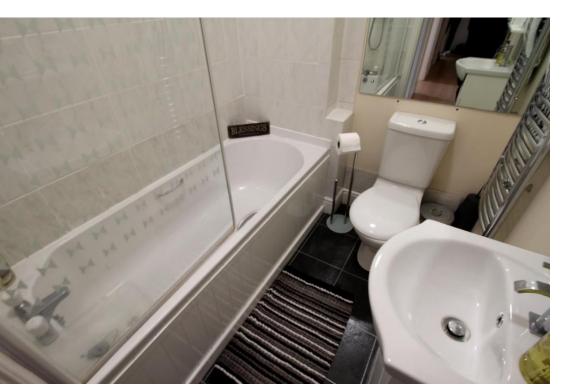

# BEDROOM TWO 10' 2" x 8' 10" (3.1m max, 2.73mmin x 2.71m)

Window to the front, radiator and laminate flooring.

**BATHROOM** Part tiled walls, towel rail and suite comprising close-coupled w.c, wash hand basin with vanity cupboard beneath and panelled bath.