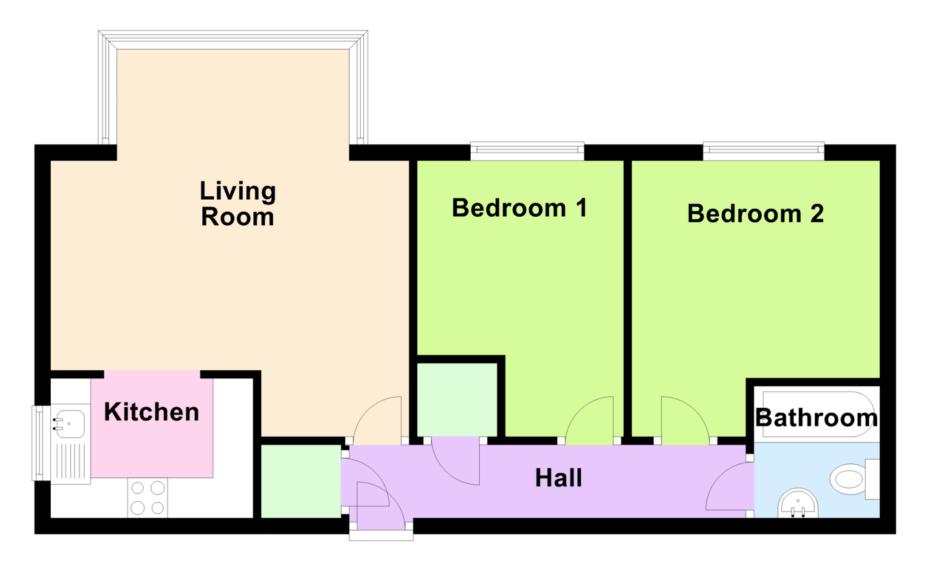

#### ENTRANCE LOBBY Intercom entry system.

**COMMUNAL ENTRANCE HALL** The impressive communal entrance hall has an attractive tiled floor. The property is located on the ground floor.

**RECEPTION HALL** Radiator, laminate flooring, airing cupboard and further built in store cupboard.

## LIVINNG / DINING ROOM 15' 10" x 14' 6" (4.83m into bay x 4.44m max)

Large walk in bay window, attractive fireplace, two radiators, laminate flooring and a opening to the kitchen.

### RE-FITTED KITCHEN 7' 11" x 5' 8" (2.43m x 1.74m)

Window to the side, part tiled walls and a range of contemporary fitted wall, drawer and base units with work surfaces above incorporating a stainless steel sink and drainer unit with mixer tap. There is a built in electric oven with four ring hob above, integral dishwasher, plumbing for a washing machine and space for a fridge freezer.

## **BEDROOM ONE 9' 4" x 8' 5" (2.87m x 2.58m)** Window to the front, radiator and laminate flooring.

# BEDROOM TWO 10' 2" x 8' 10" (3.1m max, 2.73mmin x 2.71m)

Window to the front, radiator and laminate flooring.

**BATHROOM** Part tiled walls, towel rail and suite comprising close-coupled w.c, wash hand basin with vanity cupboard beneath and panelled bath.