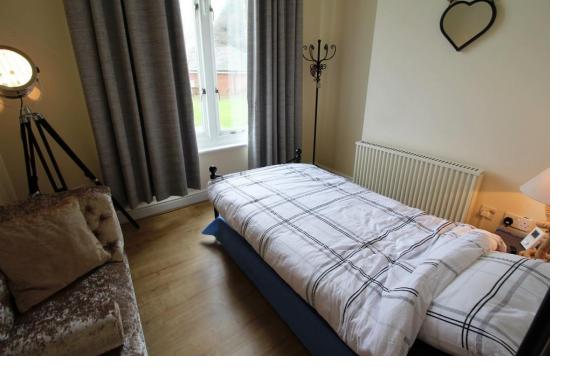

# BEDROOM TWO 10' 2" x 8' 10" (3.1m max, 2.73mmin x 2.71m)

Window to the front, radiator and laminate flooring.

**BATHROOM** Part tiled walls, towel rail and suite comprising close-coupled w.c, wash hand basin with vanity cupboard beneath and panelled bath.