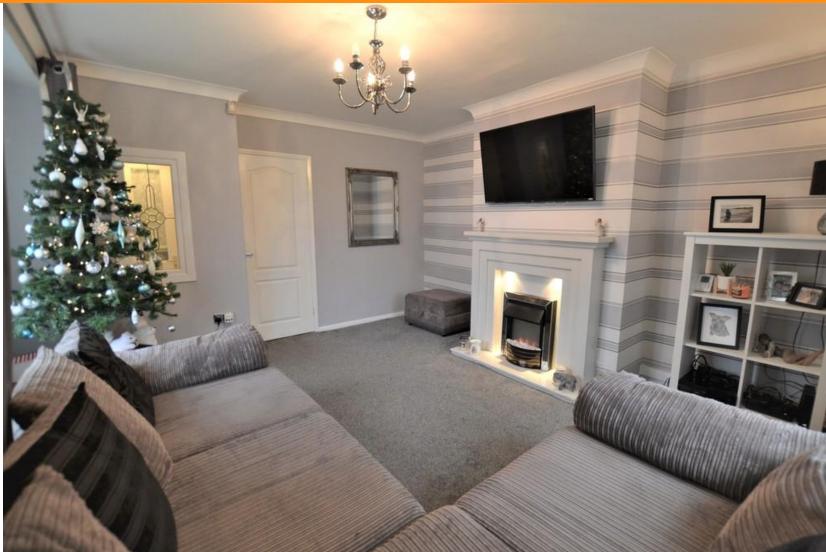

#### LOUNGE

The focal point of this room is the feature fireplace set into the chimney breast. Double glazed windows, carpet and radiator.