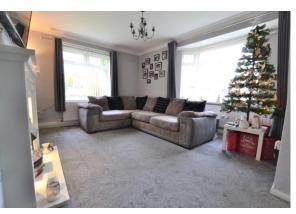

#### LOUNGE

The focal point of this room is the feature fireplace set into the chimney breast. Double glazed windows, carpet and radiator.