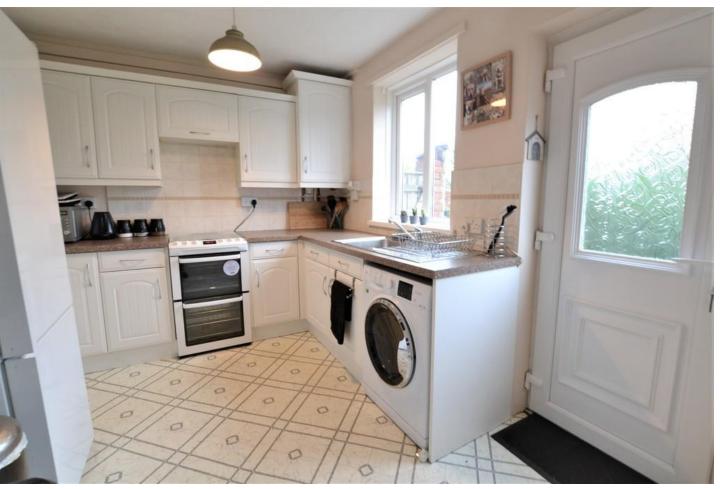

#### **KITCHEN**

Modern fitted kitchen with a range of wall and base units, freestanding hob and oven, plumbing for washing machine, stainless steel sink and drainer with mixer tap, vinyl flooring and radiator.