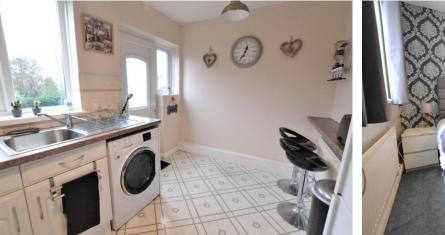

#### **KITCHEN**

Modern fitted kitchen with a range of wall and base units, freestanding hob and oven, plumbing for washing machine, stainless steel sink and drainer with mixer tap, vinyl flooring and radiator.