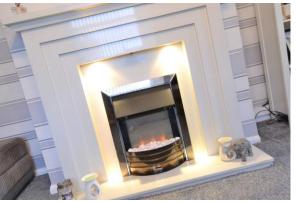

#### LOUNGE

The focal point of this room is the feature fireplace set into the chimney breast. Double glazed windows, carpet and radiator.