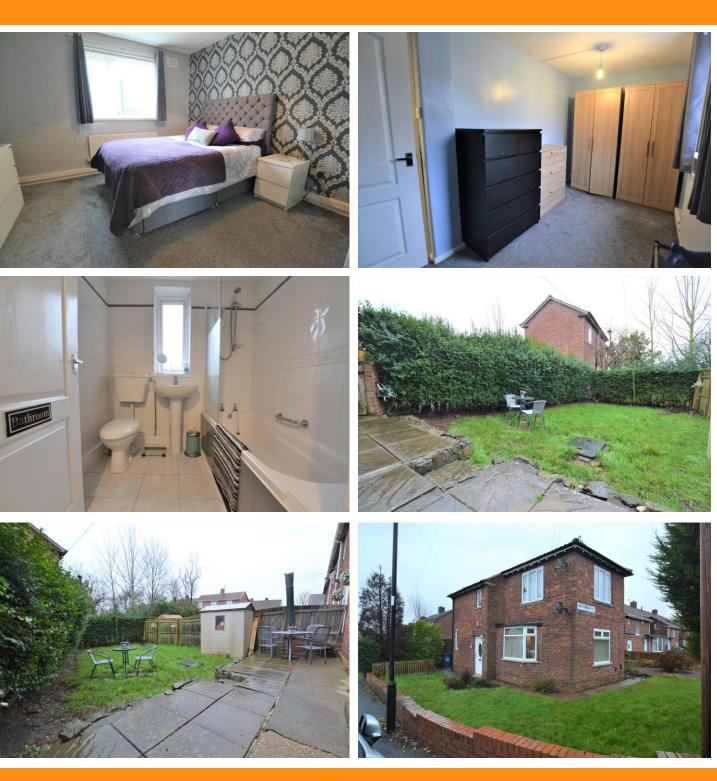

#### **BEDROOM ONE**

Generous double bedroom with double glazed windows, radiator and carpet.

#### **BEDROOM TWO**

Double bedroom with double glazed windows, radiator and carpet.

### BATHROOM

Refitted with white suite comprising of panelled bath with overhead shower, pedestal wash basin, low level toilet, fully tiled walls and flooring. Light entered via frosted glass UPVC window.

## **Property Description**

SEVEN KEYS welcome to the market this well presented two bedroom ground floor flat. The property has been maintained to a high standard and features lovely, well tended front and side gardens with a very appealing private rear garden. With gas fired central heating and double glazing throughout.