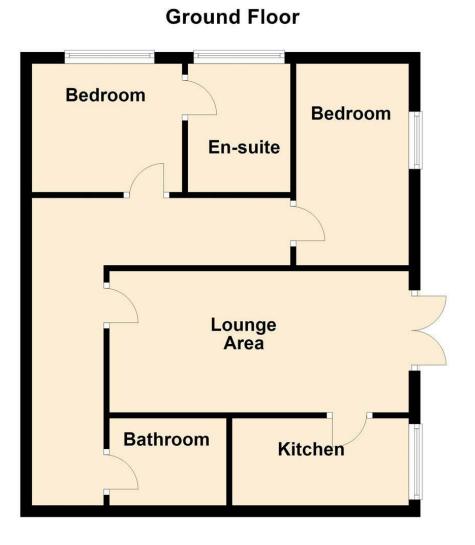

**Kitchen** 13'1" x 7'9" (3.991m x 2.367m)

**Lounge** 11'8" x 19'3" (3.566m x 5.876m)

**Bedroom One** 12'11" x 9'5" (3.941m x 2.880m)

**Bedroom Two** 11'3" x 9'3" (3.439m x 2.829m)

**En Suite** 4'2" x 4'10" (1.281m x 1.477)

**Bathroom** 5'9" x 7'9" (1.764m x 2.364m)