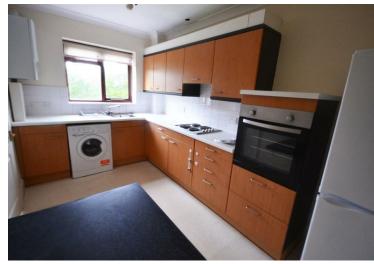

The Agent that goes the Extra Mile

• Leasehold Property • Garage • No Through Road • En Suite Bathroom • EPC Rating C f

A well presented Two bedroom apartment located on the outskirts of Tenby,. The layout of the property briefly comprises: Entrance hall, Lounge with a balcony, kitchen, two bedrooms, en-suite bathroom and a family bathroom. Externally the property offers a communal garden to the front and rear. The property benefits from gas central heating and a neutral decor throughout. This would make an excellent first time buy, Viewing is highly recommended!

**Kitchen** 13'1" x 7'9" (3.991m x 2.367m)

**Lounge** 11'8" x 19'3" (3.566m x 5.876m)

**Bedroom One** 12'11" x 9'5" (3.941m x 2.880m)

**Bedroom Two** 11'3" x 9'3" (3.439m x 2.829m)

**En Suite** 4'2" x 4'10" (1.281m x 1.477)