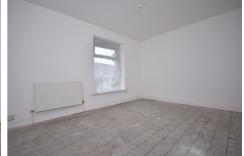

### **Bedroom One**

14'3" × 11'0" (4.35 × 3.36)

Main bedroom featuring original wood flooring, radiator and PVCu windows to the front aspect.

### **Bedroom Two**

11'5" x 8'6" (3.50 x 2.61)

Comprising part glazed PVCu external door, decorative Second double bedroom with original wood flooring, radiator and PVCu windows to the rear aspect.