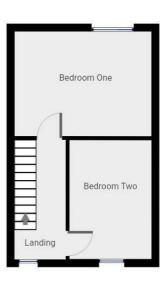

### Landing

12'5" x 5'4" (3.80 x 1.63)

Featuring PVCu windows, storage cupboard and original wood flooring.

### **Bedroom One**

14'3" × 11'0" (4.35 × 3.36)

Main bedroom featuring original wood flooring, radiator and PVCu windows to the front aspect.

### **Bedroom Two**

11'5" x 8'6" (3.50 x 2.61)

Comprising part glazed PVCu external door, decorative Second double bedroom with original wood flooring, radiator and PVCu windows to the rear aspect.