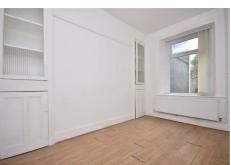

### **Reception Room Two**

11'10" × 8'1" (3.63 × 2.47)

Second reception room with radiator, PVCu windows, phone point and original built in storage cupboards.