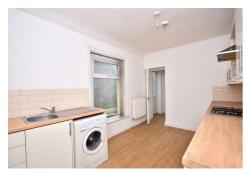

### Kitchen

13'5" x 8'7" (4.09 x 2.63)

Well proportioned kitchen with laminate flooring, understairs storage cupboard, PVCu windows, radiator and a range of wall & base units, stainless steel sink, hob & extractor.