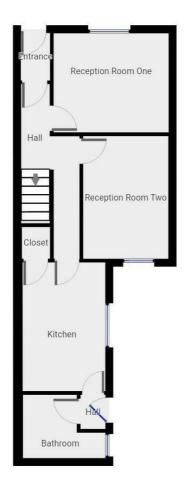

### **Entrance**

5'0" x 3'0" (1.54 x 0.93)

coving, laminate flooring and door to the inner hallway.

# Hallway

21'10" x 2'11" (6.68 x 0.91)

Featuring laminate flooring, coving, internal door from the amenities & schools and Swansea city center. porch, understairs cupboard and doors to both reception rooms & the kitchen.

## **Reception Room One**

12'0" x 10'5" (3.66 x 3.18)

One of two reception rooms with laminate flooring, decorative coving, radiator, cable box and PVCu windows with original wood panelling.

### **Reception Room Two**

11'10" × 8'1" (3.63 × 2.47)

Second reception room with radiator, PVCu windows, phone point and original built in storage cupboards.

### Kitchen

13'5" x 8'7" (4.09 x 2.63)

Well proportioned kitchen with laminate flooring, understairs storage cupboard, PVCu windows, radiator and a range of wall & base units, stainless steel sink, hob & extractor.

### **Rear Hallway**

3'11" x 3'5" (1.20 x 1.05)

Comprising tiled flooring, doors to both the kitchen, bathroom & rear garden.

### **Bathroom**

8'7" × 6'7" (2.62 × 2.01)

L-shaped bathroom with laminate flooring, PVCu windows, heated towel rail, shower over bath, sink & WC.