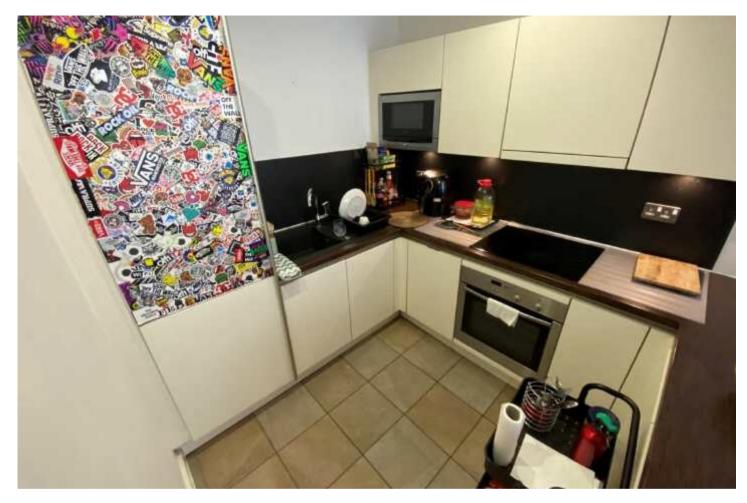

## The Property

Please follow link to video walk-through... https://youtu.be/ ${\tt ZOMuoEhQA\_8}$ 

Available Now! This 4th floor one bedroom apartment has been finished to a high standard throughout and is located a short distance from Deansgate. Tiled floor in the entrance hall with storage cupboard. The living room is spacious with a modern kitchen and built in appliances including dish washer, washing machine and fridge/freezer with breakfast bar. The bedroom is a good size with free standing wardrobes and a stylish bathroom. Council Tax Band C. EPC rating C. Minimum 12 month tenancy.