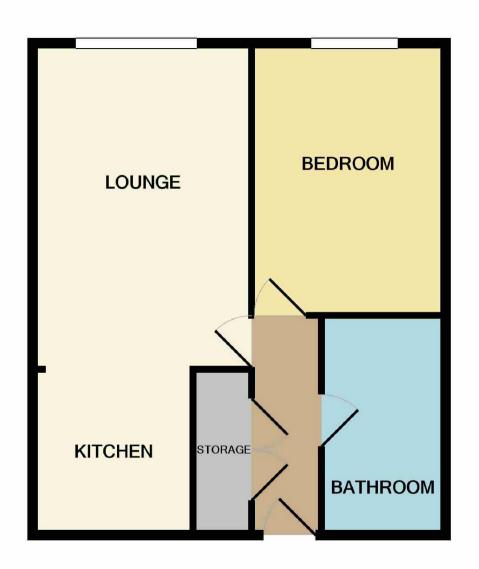

Postcode - M3 4BD EPC Rating - C Floor Area - sq ft Local Authority - Manchester Council Council Tax - Band C

Measurements are approximate. Not to scale. Illustrative purposes only Made with Metropix ©2019