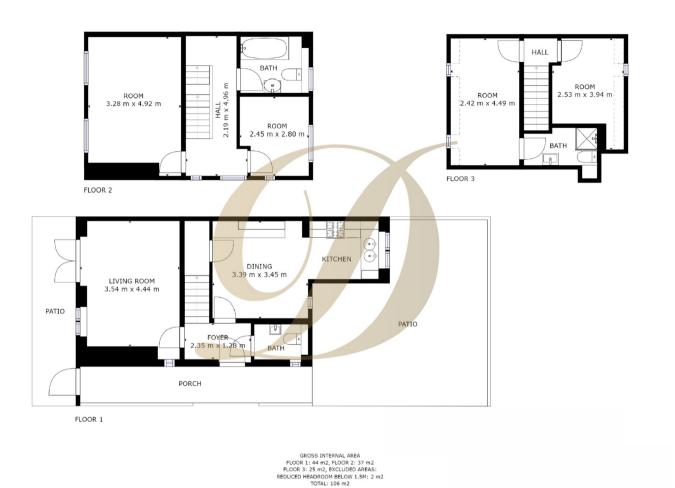

The house is a four bedroom semi detached with accommodation arranged over three floors.

The property briefly comprises: an entrance hallway, cloaks w.c, lounge and a superb contemporary dining kitchen.

To the first floor there are two bedrooms and a family bathroom and to the second floor is a fourth bedroom and master bedroom with an en-suite shower room.

Externally there is a lawned rear garden and driveway for off road parking. The property is close to local amenities. Internal inspection is highly recommended.