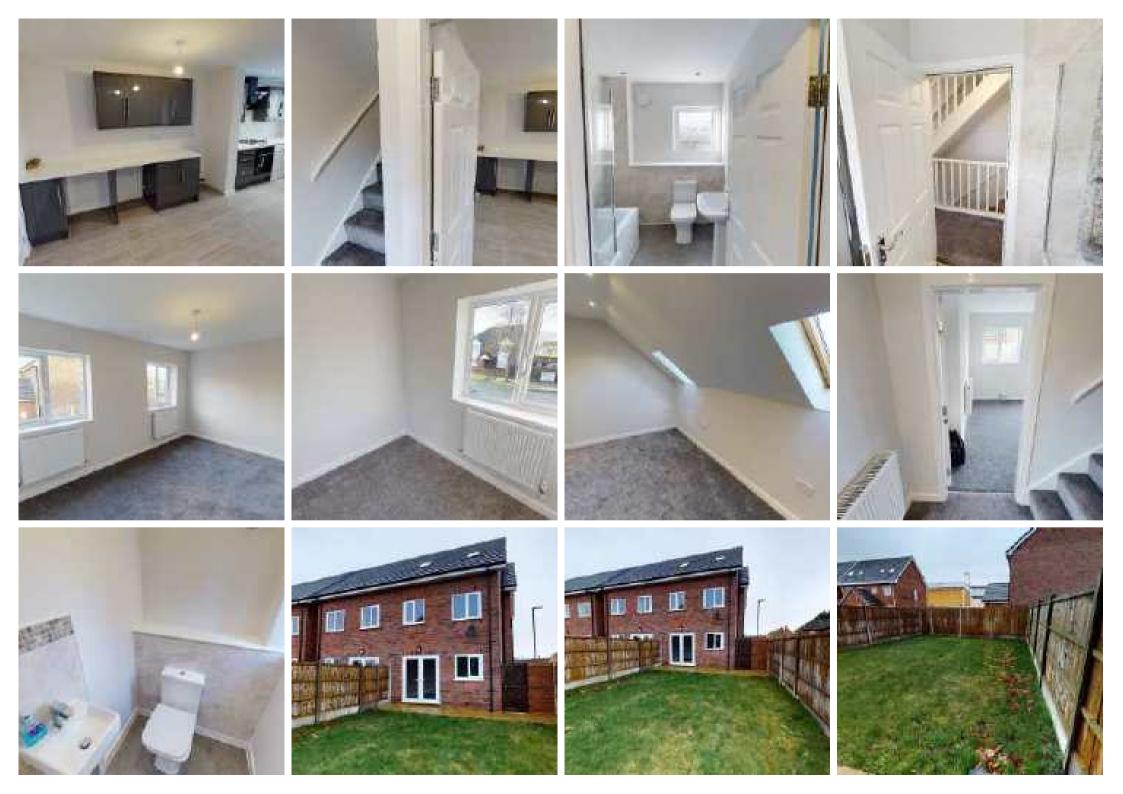

This deceptively spacious and beautifully finished new build property is offered for sale with NO ONWARD CHAIN.

Situated within easy reach of Liverpool John Lennon Airport and many local amenities, including shops, supermarkets, local schools and frequent public transport links, this property is in the ideal location for a family home.

The house is a four bedroom semi detached with accommodation arranged over three floors.

The property briefly comprises: an entrance hallway, cloaks w.c, lounge and a superb contemporary dining kitchen.

To the first floor there are two bedrooms and a family bathroom and to the second floor is a fourth bedroom and master bedroom with an en-suite shower room.

Externally there is a lawned rear garden and driveway for off road parking. The property is close to local amenities. Internal inspection is highly recommended.