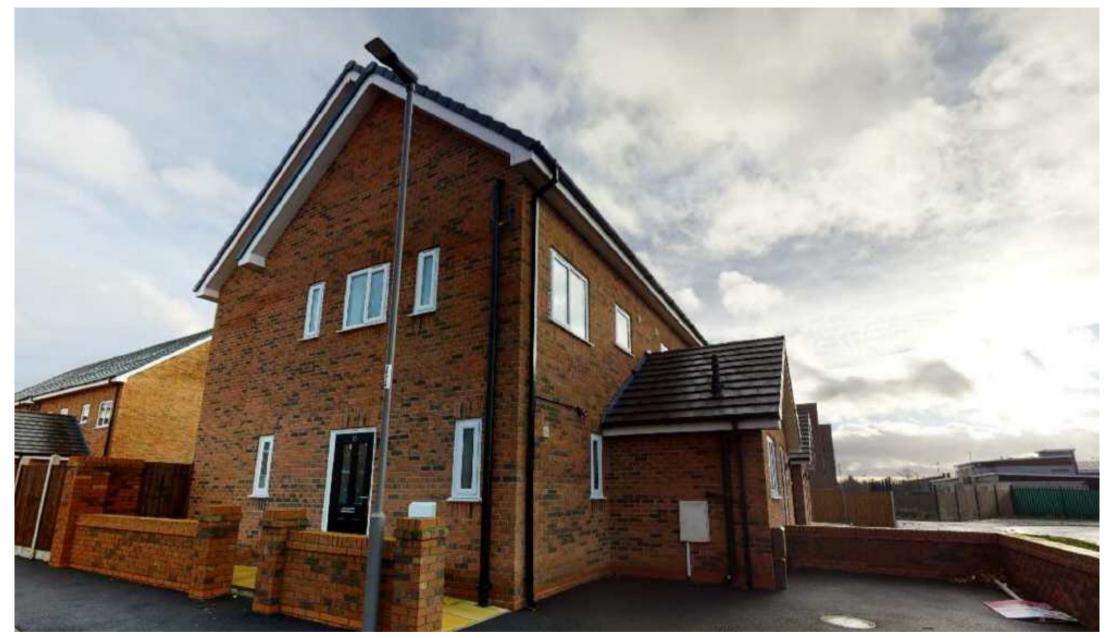

**15 Proto Close, Speke, L24 0RB** £170,000

## 15 Proto Close, Speke, L24 0RB

• EPC:B

- GCH
- Semi Detached Property
- Lawned Rear Garden
- Four Bedrooms Over Three Floors
- Driveway For Off Road Parking
- Master Bedroom with En-Suite
- NO CHAIN

Located on Proto Close, just off Conleach Road, in the Speke area of South Liverpool.

This deceptively spacious and beautifully finished new build property is offered for sale with NO ONWARD CHAIN.

Situated within easy reach of Liverpool John Lennon Airport and many local amenities, including shops, supermarkets, local schools and frequent public transport links, this property is in the ideal location for a family home.

The house is a four bedroom semi detached with accommodation arranged over three floors.

The property briefly comprises: an entrance hallway, cloaks w.c, lounge and a superb contemporary dining kitchen.