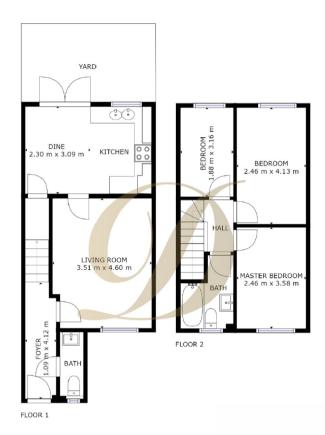

The accommodation comprises: a hallway, lounge and fitted kitchen to the ground floor. There are three bedrooms and a family bathroom to the first floor.

Externally there is a garden area and block paved driveway for off road parking.

Internal inspection is highly recommended.

This property is owned by a shareholder of this company.' EPC: B

GROSS INTERNAL AREA FLOOR 1: 40 m², FLOOR 2: 35 m² TOTAL: 75 m²

You may download, store and use the material for your own personal use and research. You may not republish, retransmit, redistribute or otherwise make the material available to any party or make the same available on any website, online service or bulletin board of your own or of any other party or make the same available in hard copy or in any other media without the website owner's express prior written consent. The website owner's copyright must remain on all reproductions of material taken from this website.