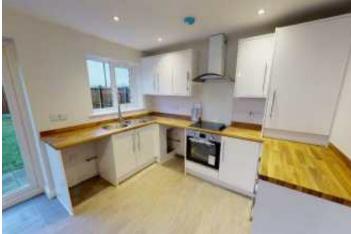

The accommodation comprises: a hallway, lounge and fitted kitchen to the ground floor. There are three bedrooms and a family bathroom to the first floor.

Externally there is a garden area and block paved driveway for off road parking.