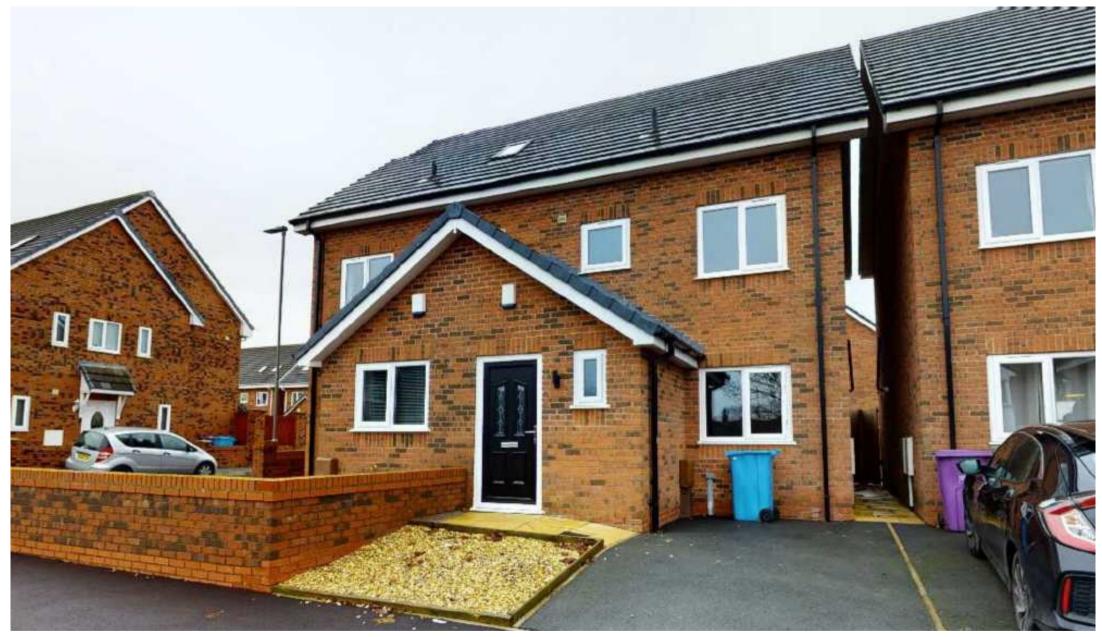

**103 Conleach Road, Speke, L24 0RB** £165,000

## 103 Conleach Road, Speke, L24 0RB

- Semi Detached New Build
- GCH
- Rear Garden
- Three Bedrooms
- Off Road Parking
- Family Bathroom

This well presented three bedroom semi detached new build property is situated on Conleach Road in the postcode area of L24 and is in easy reach of many local amenities including shops, supermarkets, local schools and frequent public transport links.

The accommodation comprises: a hallway, lounge and fitted kitchen to the ground floor. There are three bedrooms and a family bathroom to the first floor.

Externally there is a garden area and block paved driveway for off road parking.