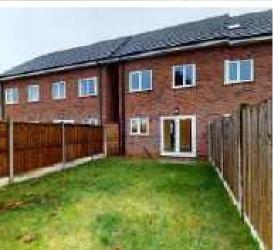

## 103 Conleach Road, Speke, L24 0RB

- Semi Detached New Build
- GCH
- Rear Garden
- Three Bedrooms
- Off Road Parking
- Family Bathroom

This well presented three bedroom semi detached new build property is situated on Conleach Road in the postcode area of L24 and is in easy reach of many local amenities including shops, supermarkets, local schools and frequent public transport links.

The accommodation comprises: a hallway, lounge and fitted kitchen to the ground floor. There are three bedrooms and a family bathroom to the first floor.

Externally there is a garden area and block paved driveway for off road parking.