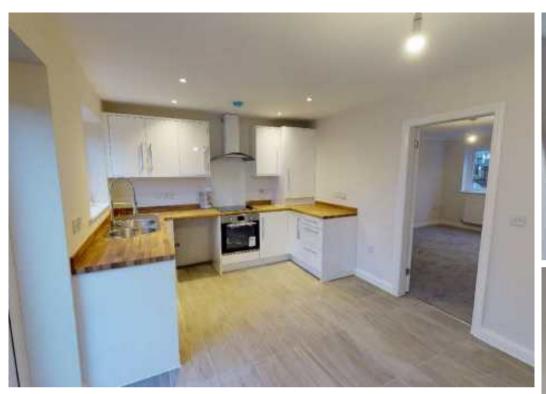

## 103 Conleach Road, Speke, L24 0RB

- Semi Detached New Build
- GCH
- Rear Garden
- Three Bedrooms
- Off Road Parking
- Family Bathroom

This well presented three bedroom semi detached new build property is situated on Conleach Road in the postcode area of L24 and is in easy reach of many local amenities including shops, supermarkets, local schools and frequent public transport links.

The accommodation comprises: a hallway, lounge and fitted kitchen to the ground floor. There are three bedrooms and a family bathroom to the first floor.

Externally there is a garden area and block paved driveway for off road parking.