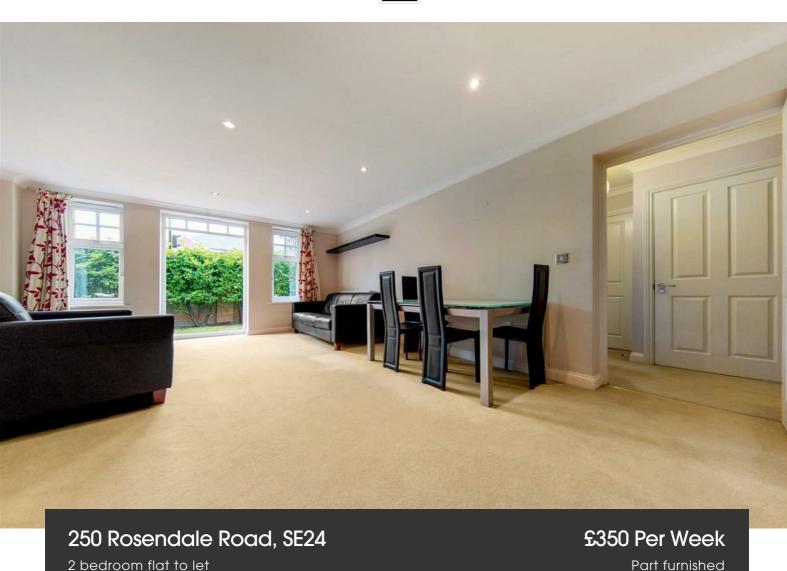

### **Property Details**

This generously proportioned two-bedroom flat in a new build block offers plenty of space with bright bedrooms, a large reception and a fully equipped kitchen which leads off the reception. The main bedroom has an en-suite bathroom. This gorgeous flat has it's own private garden accessed directly from the reception room and secure gated parking and is located just moments away from Brockwell Park with many lovely coffee shops and restaurants you can take advantage of in your surrounding area. You will also have Herne Hill at a close distance, with all its amenities available.

## Features

- Private garden
- 1 Bedroom
- Characterful features
- En-suite bathroom
- Around a 3 minute walk to Brockwell park
- Separate kitchen

Council tax band EPC rating C (77)