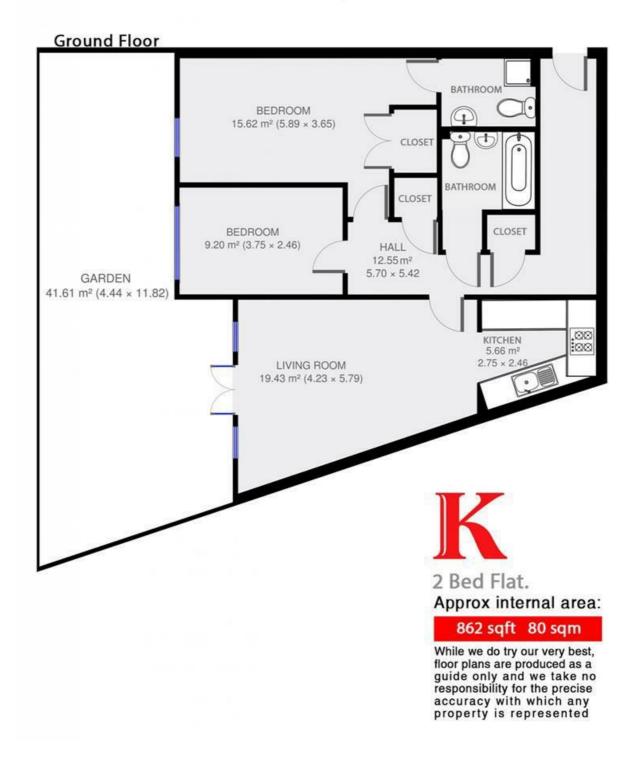

### **Property Details**

This generously proportioned two-bedroom flat in a new build block offers plenty of space with bright bedrooms, a large reception and a fully equipped kitchen which leads off the reception. The main bedroom has an en-suite bathroom. This gorgeous flat has it's own private garden accessed directly from the reception room and secure gated parking and is located just moments away from Brockwell Park with many lovely coffee shops and restaurants you can take advantage of in your surrounding area. You will also have Herne Hill at a close distance, with all its amenities available.

## Features

- Private garden
- 1 Bedroom
- Characterful features
- En-suite bathroom
- Around a 3 minute walk to Brockwell park
- Separate kitchen

Council tax band EPC rating C (77)