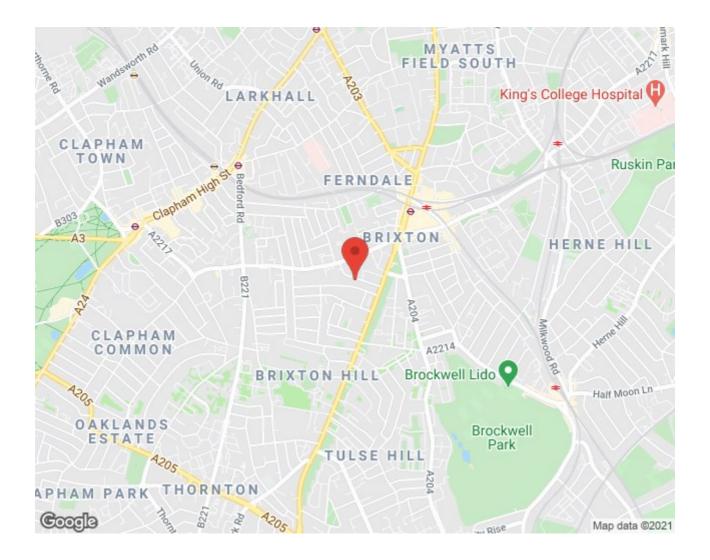

esiding to the front and the larger overlooking the spacious private garden, complete with decking and garden shed. The property is completed by a modern three-piece bathroom. Chain-free.

#### Council tax band C EPC rating C (76)

### Features

- Two double bedrooms
- Large private south-west facing garden
- Allocated, demised parking
- Over 730 square feet of internal living space
- Gorgeous conservatory
- Set back from a quiet residential road
- Ideal central location
- Local amenities in moments
- Chain free





















#### Baytree Road, Brixton, SW2



While we do try our very best, floor plans are produced as a guide only and we take no responsibility for the precise accuracy with which any property is represented

# **Baytree Road**







#### Baytree Road, Brixton, SW2