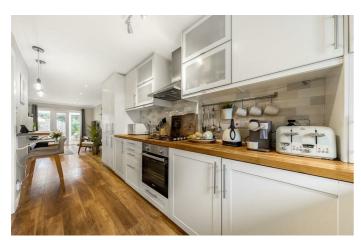

## **Property Details**

Ideally situated close to the heart of Brixton, this charming two double bedroom garden flat boasts a light-flooded conservatory and a private parking space demised to the property. A sleek kitchen occupies the front of this purpose-built flat, with smart integrated appliances, plenty of surface and storage options as well as a lovely breakfast bar for convenient dining. The kitchen leads through to an airy reception room, where light floods through from the conservatory to the rear. The layout is smart, open double doorways allow a spacious feeling and a flow of air to breeze through the flat. Two genuine double bedrooms occupy the other side of the flat, one residing to the front and the larger overlooking the spacious private garden, complete with decking and garden shed. The property is completed by a modern three-piece bathroom. Chain-free.