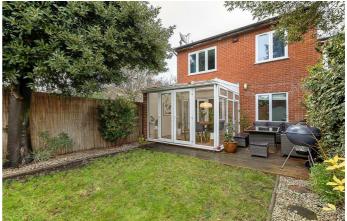

## **Property Details**

Ideally situated close to the heart of Brixton, this charming two double bedroom garden flat boasts a light-flooded conservatory and a private parking space demised to the property. A sleek kitchen occupies the front of this purpose-built flat, with smart integrated appliances, plenty of surface and storage options as well as a lovely breakfast bar for convenient dining. The kitchen leads through to an airy reception room, where light floods through from the conservatory to the rear. The layout is smart, open double doorways allow a spacious feeling and a flow of air to breeze through the flat. Two genuine double bedrooms occupy the other side of the flat, one residing to the front and the larger overlooking the spacious private garden, complete with decking and garden shed. The property is completed by a modern three-piece bathroom. Chain-free.

### Features

- Two double bedrooms
- Large private south-west facing garden
- Allocated, demised parking
- Over 730 square feet of internal living space
- Gorgeous conservatory
- Set back from a quiet residential road
- Ideal central location
- Local amenities in moments
- Chain free