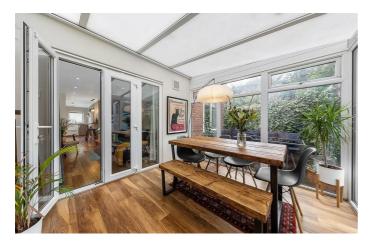

## **Property Details**

Ideally situated close to the heart of Brixton, this charming two double bedroom garden flat boasts a light-flooded conservatory and a private parking space demised to the property. A sleek kitchen occupies the front of this purpose-built flat, with smart integrated appliances, plenty of surface and storage options as well as a lovely breakfast bar for convenient dining. The kitchen leads through to an airy reception room, where light floods through from the conservatory to the rear. The layout is smart, open double doorways allow a spacious feeling and a flow of air to breeze through the flat. Two genuine double bedrooms occupy the other side of the flat, one residing to the front and the larger overlooking the spacious private garden, complete with decking and garden shed. The property is completed by a modern three-piece bathroom. Chain-free.

### Features

- Two double bedrooms
- Large private south-west facing garden
- Allocated, demised parking
- Over 730 square feet of internal living space
- Gorgeous conservatory
- Set back from a quiet residential road
- Ideal central location
- Local amenities in moments
- Chain free