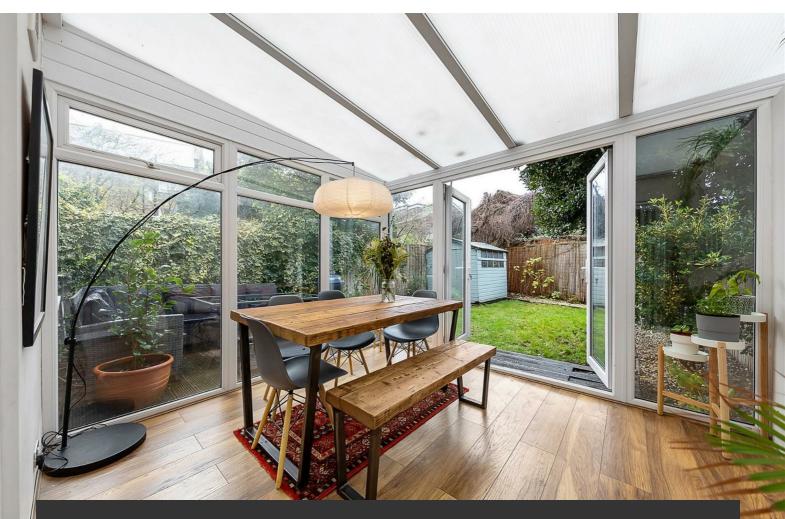

## **Property Details**

Ideally situated close to the heart of Brixton, this charming two double bedroom garden flat boasts a light-flooded conservatory and a private parking space demised to the property. A sleek kitchen occupies the front of this purpose-built flat, with smart integrated appliances, plenty of surface and storage options as well as a lovely breakfast bar for convenient dining. The kitchen leads through to an airy reception room, where light floods through from the conservatory to the rear. The layout is smart, open double doorways allow a spacious feeling and a flow of air to breeze through the flat. Two genuine double bedrooms occupy the other side of the flat, one residing to the front and the larger overlooking the spacious private garden, complete with decking and garden shed. The property is completed by a modern three-piece bathroom. Chain-free.

### Features

- Two double bedrooms
- Large private south-west facing garden
- Allocated, demised parking
- Over 730 square feet of internal living space
- Gorgeous conservatory
- Set back from a quiet residential road
- Ideal central location
- Local amenities in moments
- Chain free