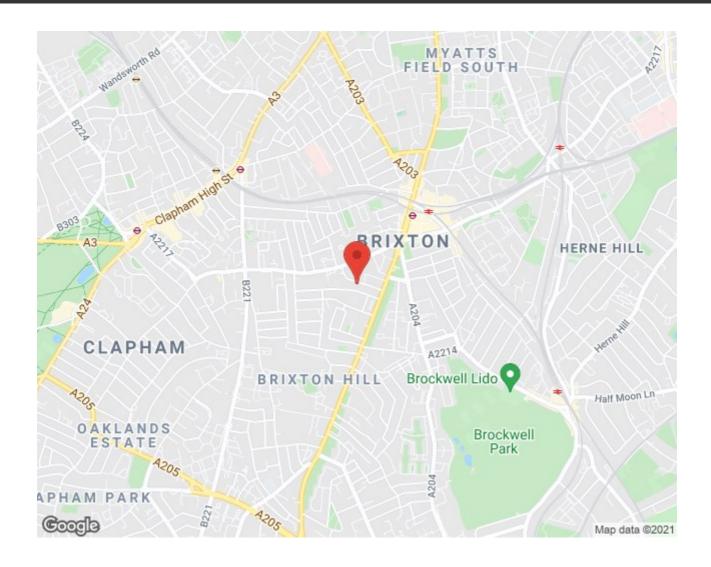

out is smart, open double doorways allow a spacious feeling and a flow of air to breeze through the flat. Two genuine double bedrooms occupy the other side of the flat, one residing to the front and the larger overlooking the spacious private garden, complete with decking and garden shed. The property is completed by a modern three-piece bathroom. Chain-free.

Council tax band C EPC rating C (76)

#### **Features**

- Two double bedrooms
- Large private south-west facing garden
- Allocated, demised parking
- Over 730 square feet of internal living space
- Gorgeous conservatory
- Set back from a quiet residential road
- Ideal central location
- Local amenities in moments
- Chain free



















### Baytree Road, Brixton, SW2



# Baytree Road







#### Baytree Road, Brixton, SW2