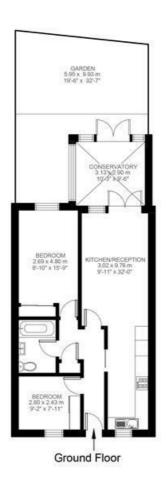

## **Property Details**

Ideally situated close to the heart of Brixton, this charming two double bedroom garden flat boasts a light-flooded conservatory and a private parking space demised to the property. A sleek kitchen occupies the front of this purpose-built flat, with smart integrated appliances, plenty of surface and storage options as well as a lovely breakfast bar for convenient dining. The kitchen leads through to an airy reception room, where light floods through from the conservatory to the rear. The layout is smart, open double doorways allow a spacious feeling and a flow of air to breeze through the flat. Two genuine double bedrooms occupy the other side of the flat, one residing to the front and the larger overlooking the spacious private garden, complete with decking and garden shed. The property is completed by a modern three-piece bathroom. Chain-free.

#### **Features**

- Two double bedrooms
- Large private south-west facing garden
- Allocated, demised parking
- Over 730 square feet of internal living space
- Gorgeous conservatory
- Set back from a quiet residential road
- Ideal central location
- Local amenities in moments
- Chain free