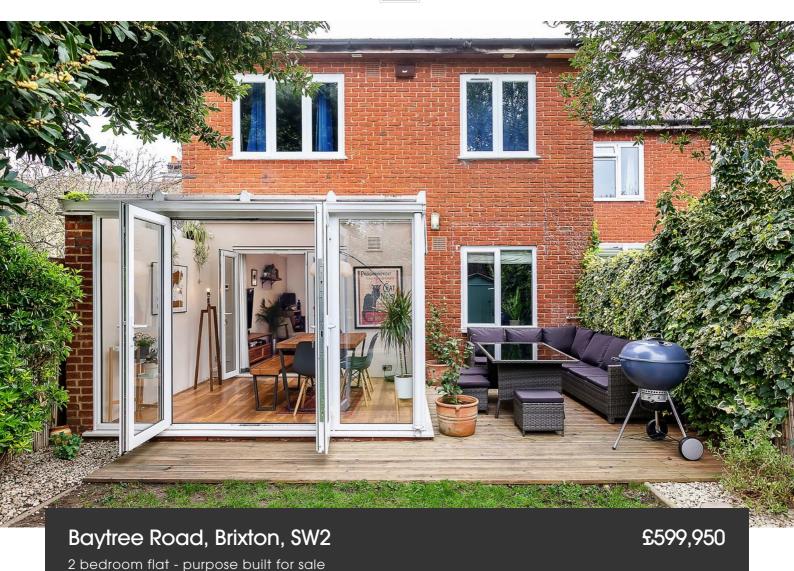

## **Property Details**

Ideally situated close to the heart of Brixton, this charming two double bedroom garden flat boasts a light-flooded conservatory and a private parking space demised to the property. A sleek kitchen occupies the front of this purpose-built flat, with smart integrated appliances, plenty of surface and storage options as well as a lovely breakfast bar for convenient dining. The kitchen leads through to an airy reception room, where light floods through from the conservatory to the rear. The layout is smart, open double doorways allow a spacious feeling and a flow of air to breeze through the flat. Two genuine double bedrooms occupy the other side of the flat, one residing to the front and the larger overlooking the spacious private garden, complete with decking and garden shed. The property is completed by a modern three-piece bathroom. Chain-free.

#### **Features**

- Two double bedrooms
- Large private south-west facing garden
- Allocated, demised parking
- Over 730 square feet of internal living space
- Gorgeous conservatory
- Set back from a quiet residential road
- Ideal central location
- Local amenities in moments
- Chain free