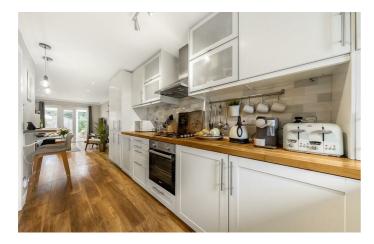

## **Property Details**

Ideally situated close to the heart of Brixton, this charming two double bedroom garden flat boasts a light-flooded conservatory and a private parking space demised to the property. A sleek kitchen occupies the front of this purpose-built flat, with smart integrated appliances, plenty of surface and storage options as well as a lovely breakfast bar for convenient dining. The kitchen leads through to an airy reception room, where light floods through from the conservatory to the rear. The layout is smart, open double doorways allow a spacious feeling and a flow of air to breeze through the flat. Two genuine double bedrooms occupy the other side of the flat, one residing to the front and the larger overlooking the spacious private garden, complete with decking and garden shed. The property is completed by a modern three-piece bathroom. Chain-free.