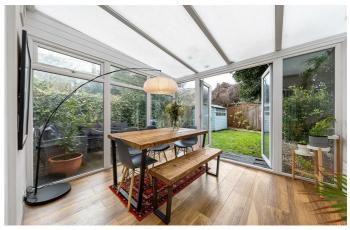

## **Property Details**

Ideally situated close to the heart of Brixton, this charming two double bedroom garden flat boasts a light-flooded conservatory and a private parking space demised to the property. A sleek kitchen occupies the front of this purpose-built flat, with smart integrated appliances, plenty of surface and storage options as well as a lovely breakfast bar for convenient dining. The kitchen leads through to an airy reception room, where light floods through from the conservatory to the rear. The layout is smart, open double doorways allow a spacious feeling and a flow of air to breeze through the flat. Two genuine double bedrooms occupy the other side of the flat, one residing to the front and the larger overlooking the spacious private garden, complete with decking and garden shed. The property is completed by a modern three-piece bathroom. Chain-free.

#### **Features**

- Two double bedrooms
- Large private south-west facing garden
- Allocated, demised parking
- Over 730 square feet of internal living space
- Gorgeous conservatory
- Set back from a quiet residential road
- Ideal central location
- Local amenities in moments
- Chain free