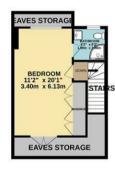

Viewing highly recommended.

GROUND FLOOR 948 sq.ft. (88.1 sq.m.) approx.

1ST FLOOR 515 sq.ft. (47.8 sq.m.) approx.

2ND FLOOR 441 sq.ft. (41.0 sq.m.) approx.

VICARS MOOR LANE, WINCHMORE HILL, N21 1BL

TOTAL FLOOR AREA: 1904 sq.ft. (176.9 sq.m.) approx.