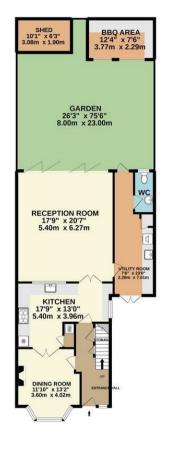

Viewing highly recommended.

GROUND FLOOR 948 sq.ft. (88.1 sq.m.) approx.

1ST FLOOR 515 sq.ft. (47.8 sq.m.) approx.

2ND FLOOR 441 sq.ft. (41.0 sq.m.) approx.

VICARS MOOR LANE, WINCHMORE HILL, N21 1BL

TOTAL FLOOR AREA: 1904 sq.ft. (176.9 sq.m.) approx.