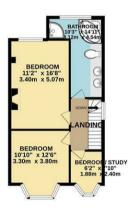

Viewing highly recommended.

GROUND FLOOR 948 sq.ft. (88.1 sq.m.) approx.

1ST FLOOR 515 sq.ft. (47.8 sq.m.) approx.

2ND FLOOR 441 sq.ft. (41.0 sq.m.) approx.

VICARS MOOR LANE, WINCHMORE HILL, N21 1BL

TOTAL FLOOR AREA: 1904 sq.ft. (176.9 sq.m.) approx.