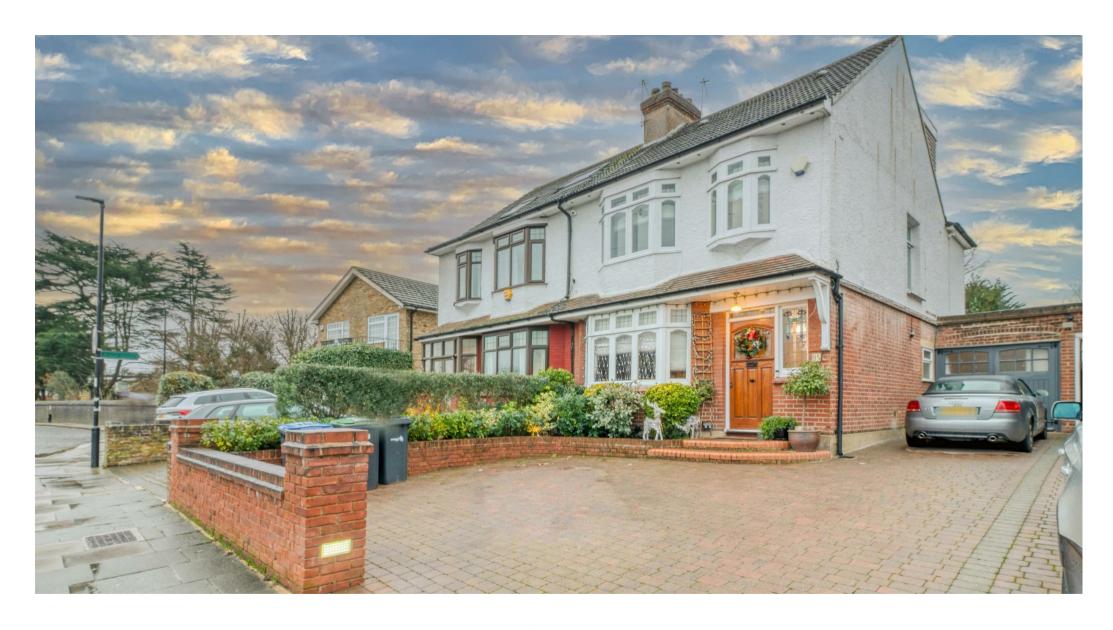

## Vicars Moor Lane, London

Offers Over £1,100,000

- Fantastic location
- Rear extension
- Stunning master suite
- Sheltered BBQ and bar area
- 5 mins walk to Winchmore Hill station
- Near to Outstanding rated schools
- Over 1900sqft

An impressive bay-fronted 1920's built semi-detached four bedroom property located upon one of Winchmore Hill's premier roads.

Immaculate, heavily extended family home, with large kitchen with separate diner, spacious utility room, large south-facing garden and ample off street parking. This home benefits from a combination of period features and modern fittings throughout. First floor features two large bedrooms and 1 smaller with a luxury family bathroom. Followed by a fantastic master suite with en-suite. In the private rear garden there is a sheltered BBQ and bar area - perfect for outdoor socializing.