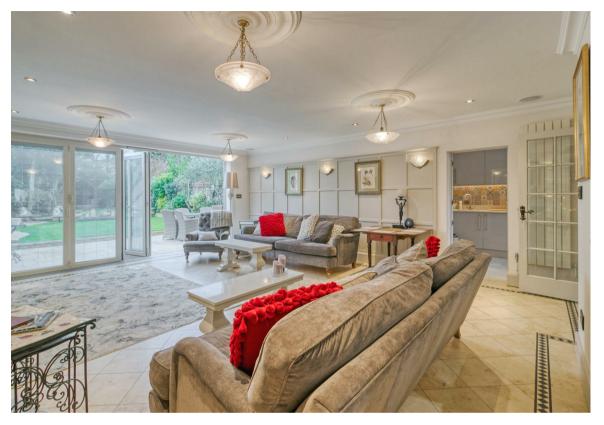

An impressive bay-fronted 1920's built semi-detached four bedroom property located upon one of Winchmore Hill's premier roads.

Immaculate, heavily extended family home, with large kitchen with separate diner, spacious utility room, large south-facing garden and ample off street parking. This home benefits from a combination of period features and modern fittings throughout. First floor features two large bedrooms and 1 smaller with a luxury family bathroom. Followed by a fantastic master suite with en-suite. In the private rear garden there is a sheltered BBQ and bar area - perfect for outdoor socializing.