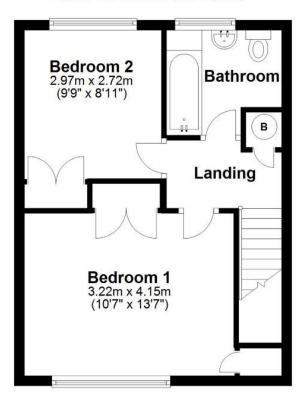

### **First Floor**

Approx. 35.0 sq. metres (376.2 sq. feet)

Total area: approx. 79.6 sq. metres (856.9 sq. feet)

This floor plan is not to scale. They are for guidance only and accuracy is not guaranteed. Plan was produced by ADR Energy Assessors Plan produced using PlanUp.