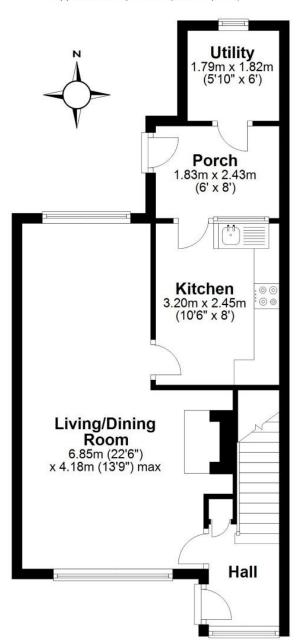

#### **Ground Floor**

Approx. 44.7 sq. metres (480.7 sq. feet)

### **First Floor**

Approx. 35.0 sq. metres (376.2 sq. feet)

Total area: approx. 79.6 sq. metres (856.9 sq. feet)

This floor plan is not to scale. They are for guidance only and accuracy is not guaranteed. Plan was produced by ADR Energy Assessors Plan produced using PlanUp.