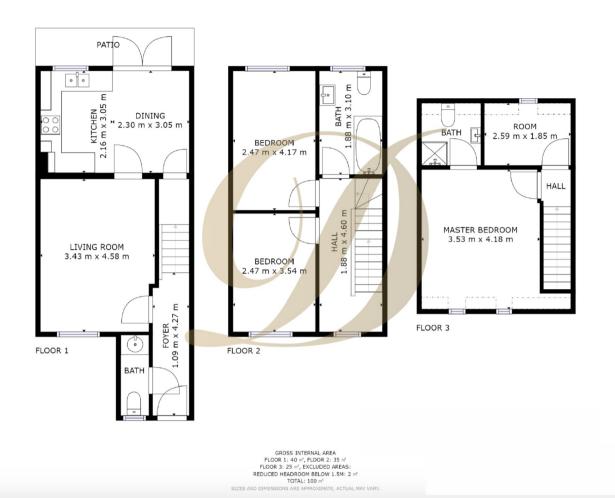

The house is a four bedroom semi detached with accommodation arranged over three floors.

The property briefly comprises: an entrance hallway, a ground floor cloaks w.c, a lounge and a superb contemporary dining kitchen.

To the first floor are three bedrooms and a family bathroom and to the second floor is a master bedroom with an en-suite shower room.

Externally there is garden area and block paved driveway for off road parking. The property is close to local amenities.