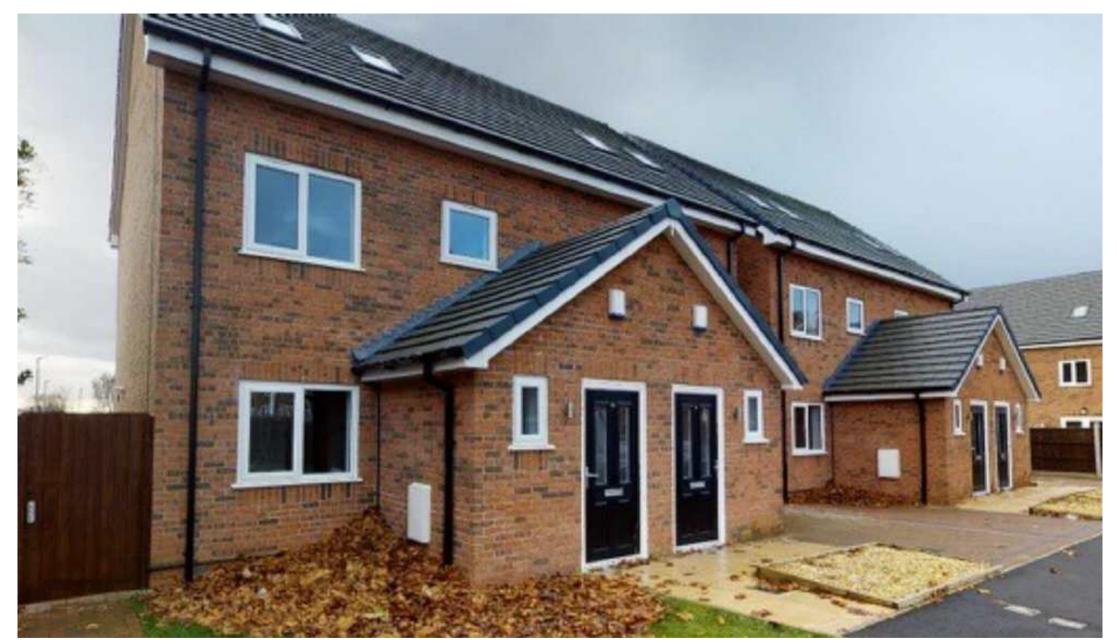

## 10 Proto Close, Speke, L24 0RB

- · Semi Detached House
- Off Road Parking
- Four Bedrooms
- Rear Garden
- Accommodation Over
- EPC: B

Three Floors

Located on Proto Close, just off Conleach Road, in the Speke area of South Liverpool, this deceptively spacious and beautifully finished new build property is offered for sale with no onward chain.

The house is a four bedroom semi detached with accommodation arranged over three floors.

The property briefly comprises: an entrance hallway, a ground floor cloaks w.c, a lounge and a superb contemporary dining kitchen.