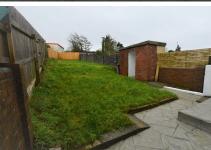

road parking, and to the rear, a good-sized enclosed garden mainly laid to lawn, small patio area and pedestrian access to the side.