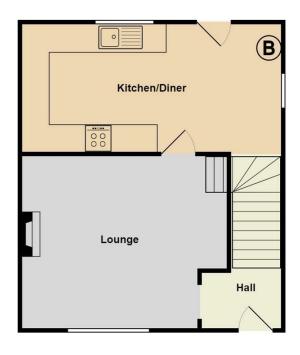

## **HALLWAY**

### LOUNGE

13'8" (max) x 11'10" (max) (4.174 (max) x 3.619 (max))

because of the pretty scenery the village offers.

## KITCHEN/DINER

16'11" (max) x 13'9" (max) (5.175 (max) x 4.201 (max))

Accommodation comprises of Hall, Lounge, Kitchen/Diner, Landing, Bathroom and Three Bedrooms. Externally, to the front, there is off-

Trimsaran is a community and former mining village which lies on the B4308 between Llanelli and Kidwelly, in the Welsh county of Carmarthenshire. Trimsaran is six miles from Llanelli and 13 miles from Carmarthen. It is close to Burry Port harbour, Pembrey Country Park and the Millennium Coastal Park. Trimsaran offers a local primary school, convenience shop, pharmacy and is very popular with walkers

road parking, and to the rear, a good-sized enclosed garden mainly laid to lawn, small patio area and pedestrian access to the side.