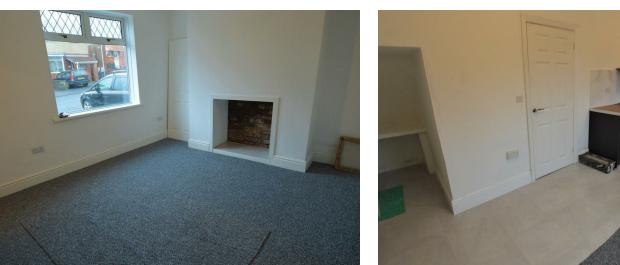

## **HALLWAY**

### LOUNGE

13'8" (max) x 11'10" (max) (4.174 (max) x 3.619 (max))

because of the pretty scenery the village offers.

## KITCHEN/DINER

16'11" (max) x 13'9" (max) (5.175 (max) x 4.201 (max))