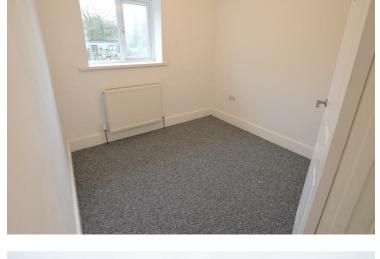

#### BEDROOM 2

10'11" (max) x 8'8" (max) (3.339 (max) x 2.661 (max))

### **BEDROOM 3**

8'2" x 8'0" (2.497 x 2.451)