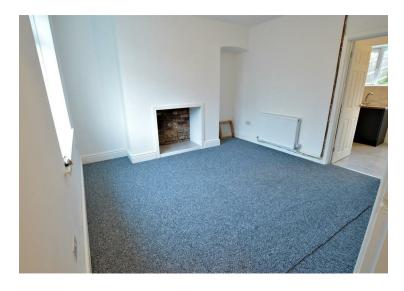

### LOUNGE

13'8" (max) x 11'10" (max) (4.174 (max) x 3.619 (max))

because of the pretty scenery the village offers.