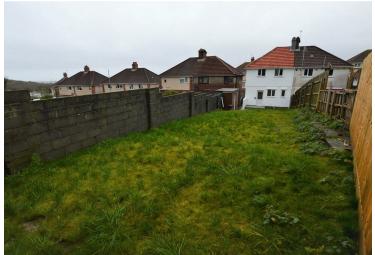

road parking, and to the rear, a good-sized enclosed garden mainly laid to lawn, small patio area and pedestrian access to the side.