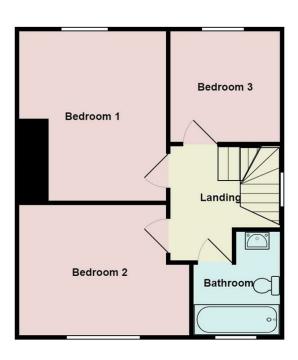

## **LANDING**

## **BATHROOM**

6'7" (max) x 5'6" (max) (2.029 (max) x 1.682 (max))

you want no work to do. Don't delay in booking a viewing today, call 01554 759655. EPC RATING E.

11'2" (max) x 8'6" (max) (3.428 (max) x 2.595 (max))

Accommodation comprises of Hall, Lounge, Kitchen/Diner, Landing, Bathroom and Three Bedrooms. Externally, to the front, there is off-

Trimsaran is a community and former mining village which lies on the B4308 between Llanelli and Kidwelly, in the Welsh county of Carmarthenshire. Trimsaran is six miles from Llanelli and 13 miles from Carmarthen. It is close to Burry Port harbour, Pembrey Country Park and the Millennium Coastal Park. Trimsaran offers a local primary school, convenience shop, pharmacy and is very popular with walkers

#### BEDROOM 2

10'11" (max) x 8'8" (max) (3.339 (max) x 2.661 (max))

### **BEDROOM 3**

8'2" x 8'0" (2.497 x 2.451)