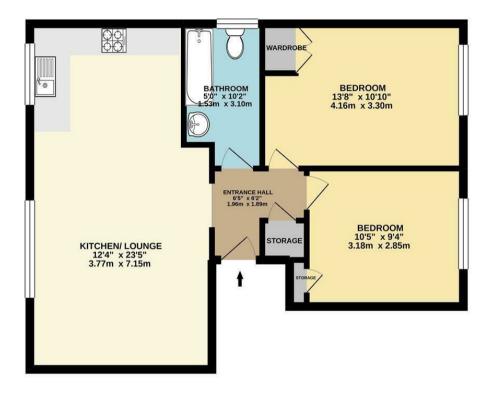

## 2ND FLOOR 600 sq.ft. (55.8 sq.m.) approx.

GALLUS CLOSE N21 1JR
TOTAL FLOOR AREA: 600 sq.ft. (55.8 sq.m.) approx.

havilands | 020 8886 6262 come by and meet the team 30 The Green, Winchmore Hill, London, N21 1AY