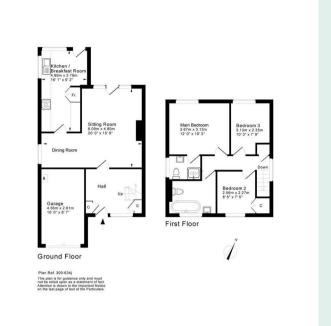

home really is one of a kind with extended and re-fitted kitchen and an en-suite to the main bedroom. The property lies within easy reach of local amenities and is close to the local schools.

## A quick tour

Highlights of this property include:

- Extended & re-fitted kitchen/diner
- 'L' shape sitting room/dining room
- Main bedroom with en-suite & two further double bedrooms
- Re-fitted bathroom
- · Generous rear garden with shed
- Garage
- Did we mention the local amenities and schools?









# Buttermere Road,

Stourport-On-Severn, DY13 8NY

Guide price £299,950

Come on in...



Kitchen

Garden





Main Bedroom Bathroom

#### **VIEWING**

To view this property or for more information please contact the office on 08000 886 996 or email on team@chosenhome.com

### **FLOOR PLAN**



#### **HYBRID MAP**



#### **ENERGY EFFICIENCY**



#### **DISCLAIMER**

Chosen Home Limited charge a purchase fee of 1% plus VAT of the selling price which is payable by the purchaser on completion of the sale and is to be a condition of sale in the contract. It is for the sellers lawyers to collect this fee with the purchase price on completion. The estate agents costs must be sent to the estate agents by telegraphic transfer by the sellers solicitors prior to keys being released.